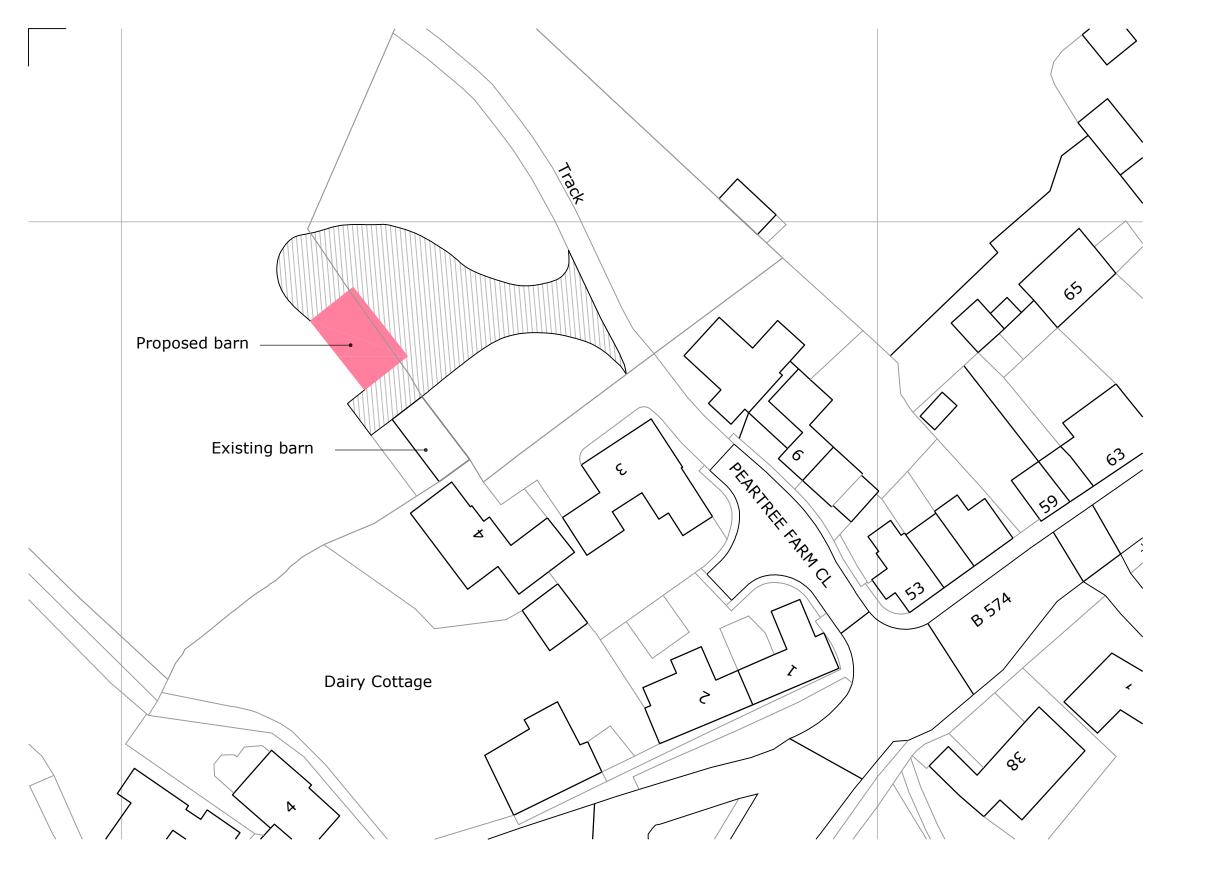

## PRIOR APPROVAL

proje

Land Adjoining 3 Pear Tree Close Little Harrowden

drawing:

Proposed Barn Block Plan project number:

7181 drawing number:

PL01

north: