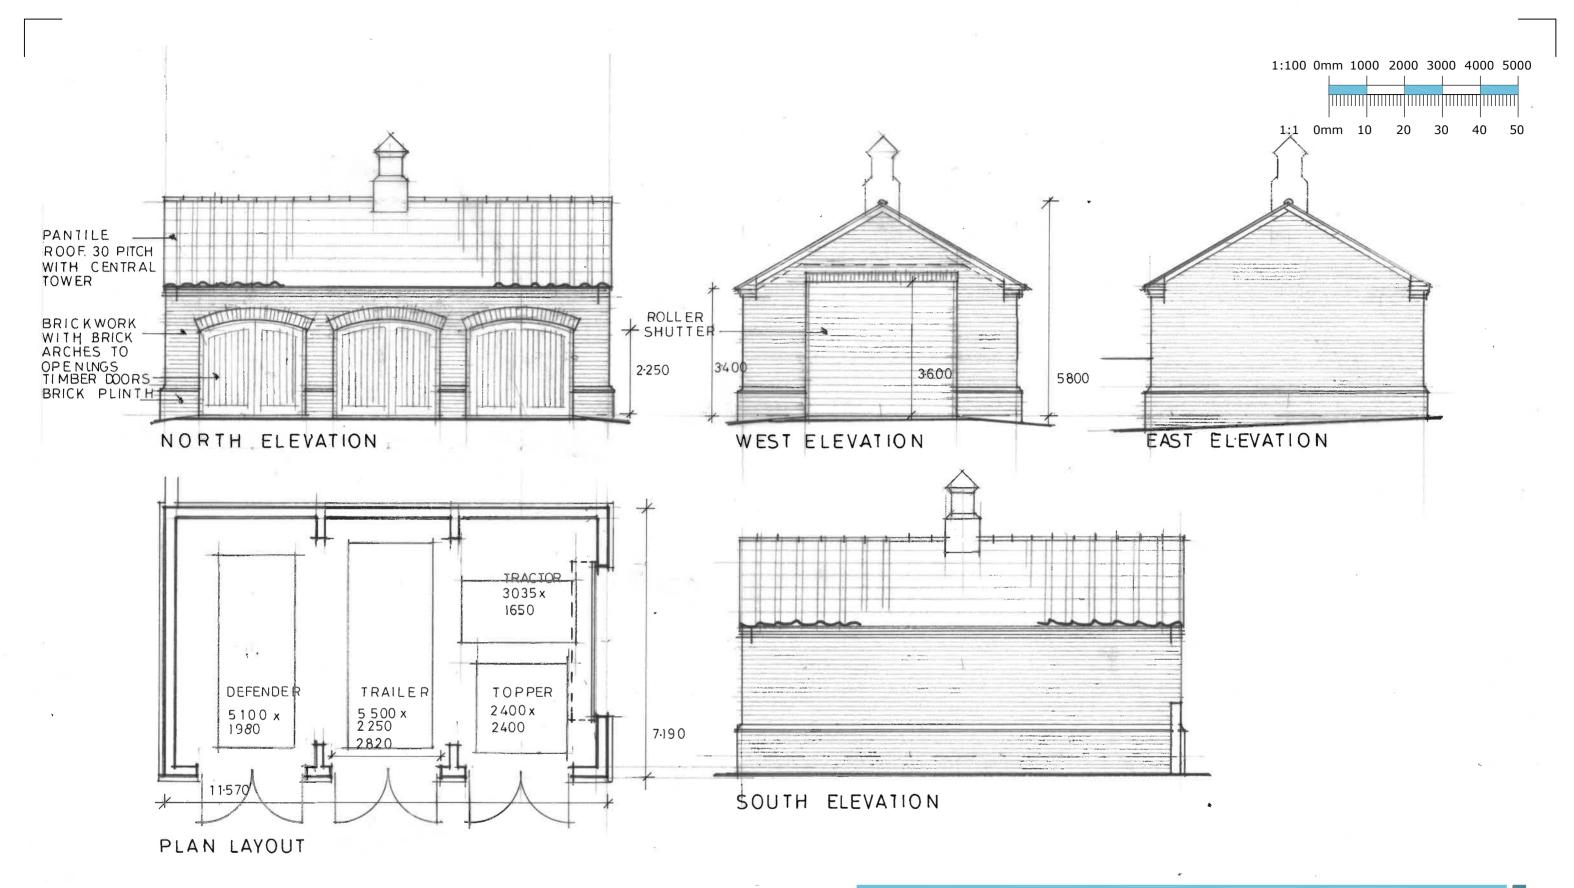

FILE LOCATION - s:\projects\7181 proposed storage barn, pear tree farm close, little harrowden\02 drawings\0.
planning\7181 planning.dwg