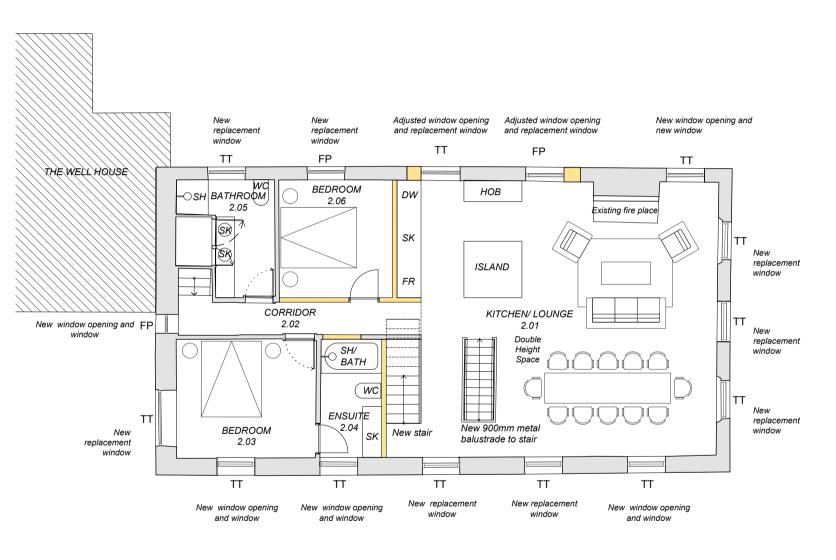

## **KEY**

Existing walls

New walls

WC Toilet

SK Sink

SH Shower

TT Tilt & turn window

FΡ Fixed pane window

FR Refrigerator/ freezer

DW Dishwasher

## NOTES

- Building to be assessed by a structural engineer before any construction work begins.
- New windows on North Facade to be set back from external face of facade by min. 150mm

**NEW FIRST FLOOR PLAN** 

PROPOSED CONDITIONS

Drawing:

Scale:

1:100

@A4

New first floor plan 1:100 @ A4

Project: Client: Stage:

The Maltings Coonar-Hughes Planning Application Drawn by: Checked by: Issue date: