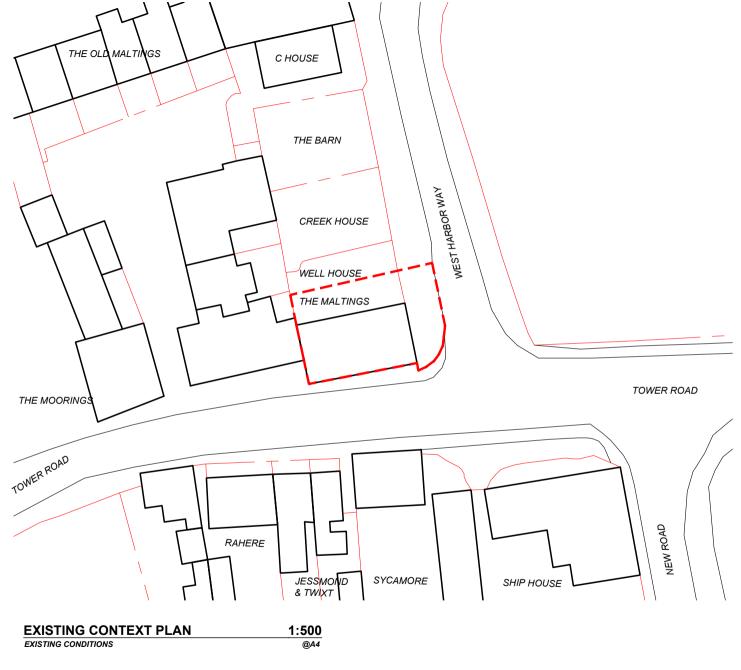

KEY

THE MALTING'S TITLE BOUNDARY

Property Boundaries

Conservation Boundary

- refer to Burnham Overy Staithe Draft Character Statement

Hedge

( · ) Tree

The Creek

/// Important unlisted buildings

Listed buildings

## **GENERAL NOTES**

Site plan drawn according to attached drawing provided by the HM Land Registry : Ordanance survey xxx

Extent of conservation area boundary referenced from attached document - Burnham Overy Staithe Draft Character Statement.

Drawing: Existing site plan Scale: 1:500 @ A4

Project: Client: Stage:

The Maltings Coonar-Hughes Planning Application Drawn by: Checked by: Issue date: SD SD 13.10.2022 Notes:

This drawing is copyrighted.