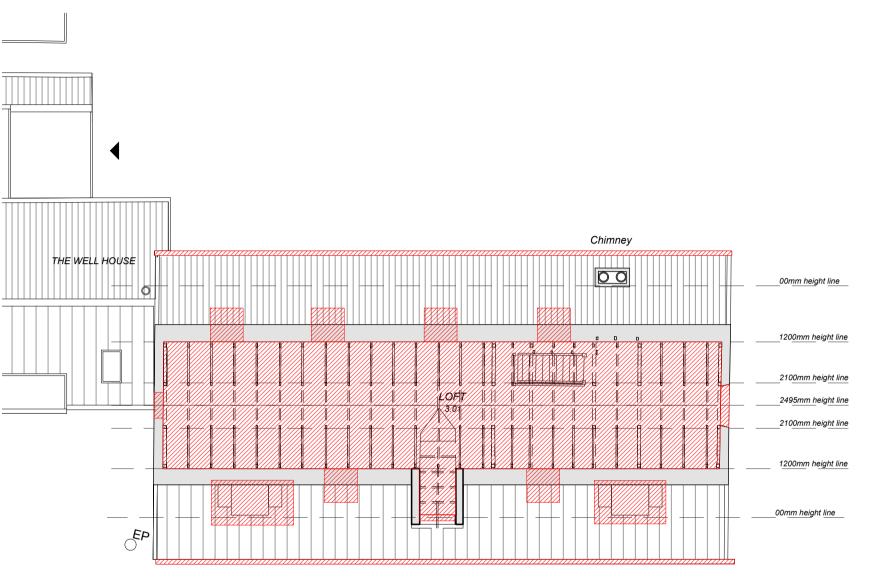

## **NOTES**

- Plan section cut at 1200mm above current floor level in loft
- Existing roof trusses to be removed and structural solution to loft renovation to be resolved by structural engineer
- Building to be assessed by a structural engineer before any construction work begins.

**EXISTING LOFT PLAN** 

EXISTING CONDITIONS

Drawing: Scale:

Existing loft plan 1:100 @ A4

Project: Client: Stage:

1:100

@A4

The Maltings Coonar-Hughes Planning Application Drawn by: Checked by: Issue date: