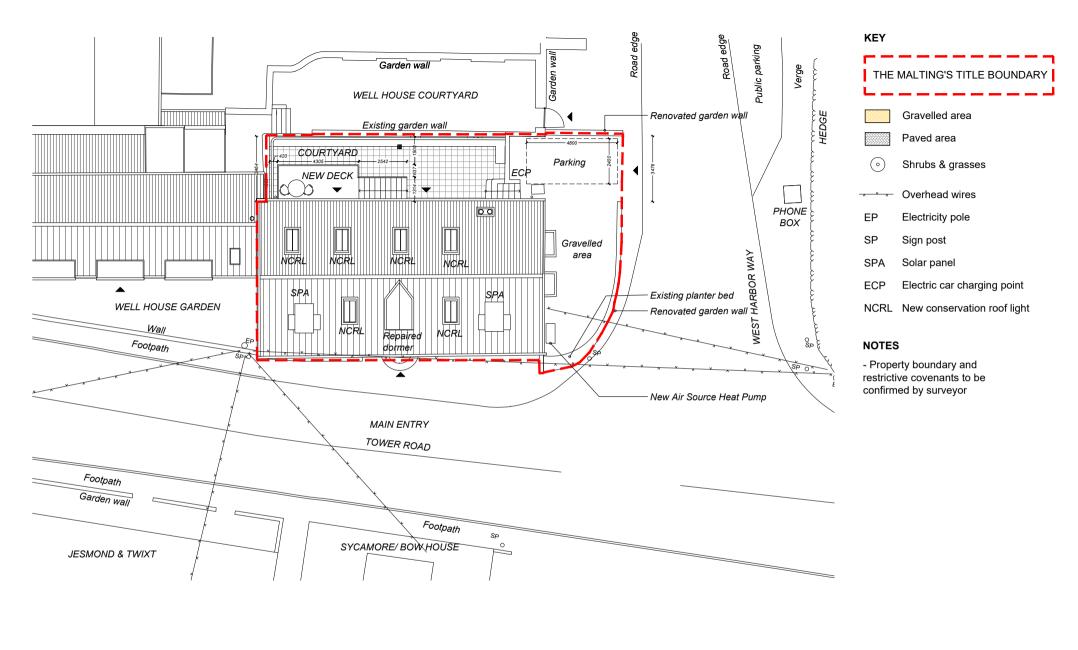

| NEW SITE PLAN<br>PROPOSED CONDITIONS        | <u>1:200</u><br>@A4           |                                                       |                                         |                        |                                                                                                                                                                   |                                         | $\bigcirc$           |
|---------------------------------------------|-------------------------------|-------------------------------------------------------|-----------------------------------------|------------------------|-------------------------------------------------------------------------------------------------------------------------------------------------------------------|-----------------------------------------|----------------------|
| Drawing: New site plan<br>Scale: 1:200 @ A4 | Project:<br>Client:<br>Stage: | The Maltings<br>Coonar-Hughes<br>Planning Application | Drawn by:<br>Checked by:<br>Issue date: | SD<br>SD<br>13.10.2022 | Notes:<br>This drawing is copyrighted.<br>Drawing not to be used for construction<br>All dimensions to be checked on site<br>Drawings based on survey ASC.21.084A | SAM@DOWLEYCOARC.COM<br>+44 7846 382 005 | Dwg: 1.02<br>Rev: 04 |