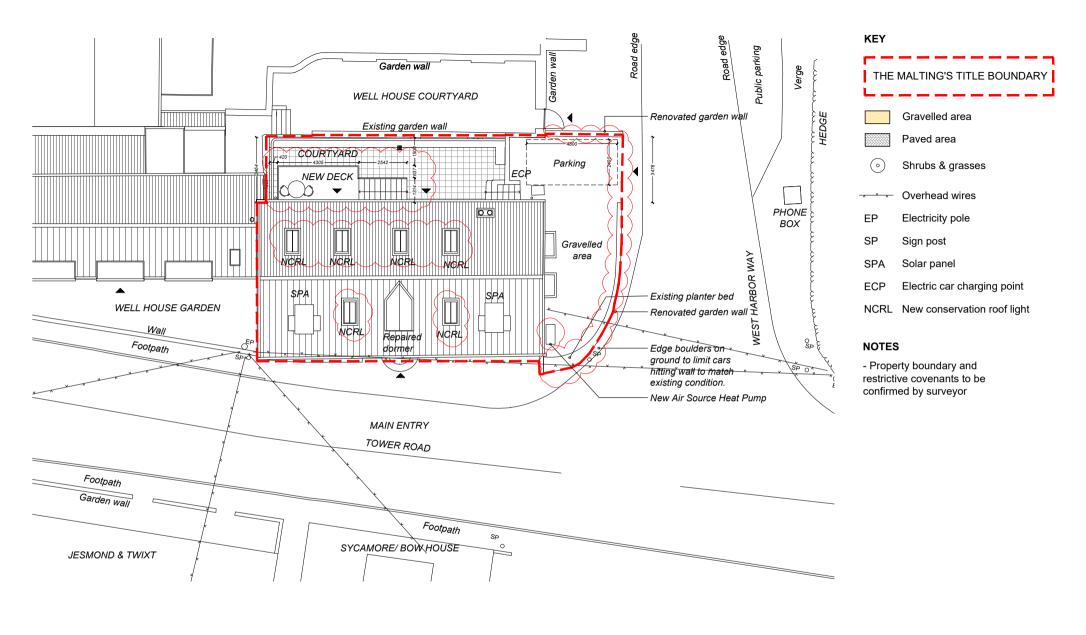

| NEW SITE PLAN<br>PROPOSED CONDITIONS        | 1:200<br>@A4                  |                                                       |                                         |                        |                                                                                                                                                                   |                                         | $\bigcirc$           |
|---------------------------------------------|-------------------------------|-------------------------------------------------------|-----------------------------------------|------------------------|-------------------------------------------------------------------------------------------------------------------------------------------------------------------|-----------------------------------------|----------------------|
| Drawing: New site plan<br>Scale: 1:200 @ A4 | Project:<br>Client:<br>Stage: | The Maltings<br>Coonar-Hughes<br>Planning Application | Drawn by:<br>Checked by:<br>Issue date: | SD<br>SD<br>09.27.2022 | Notes:<br>This drawing is copyrighted.<br>Drawing not to be used for construction<br>All dimensions to be checked on site<br>Drawings based on survey ASC.21.084A | SAM@DOWLEYCOARC.COM<br>+44 7846 382 005 | Dwg: 1.02<br>Rev: 03 |