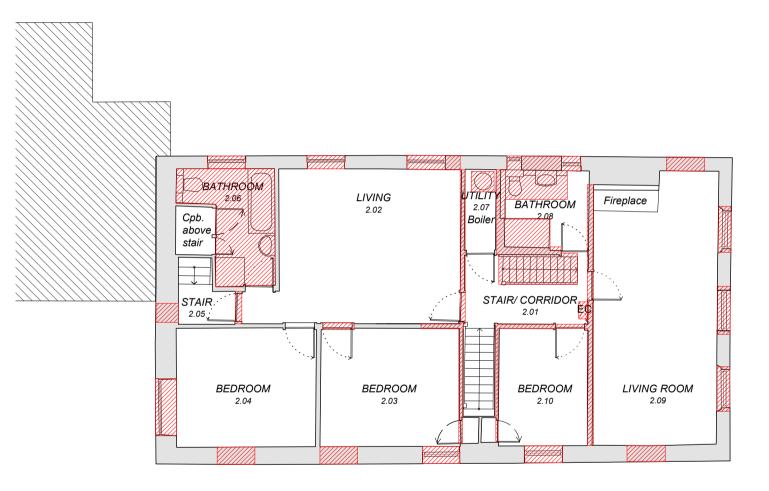

## **KEY**

Existing walls

To be removed

Existing electrical box

## **NOTES**

- Building to be assessed by a structural engineer before any construction work begins.
- Building to be assessed mechanical and electrical engineer before construction begins.

**EXISTING FIRST FLOOR PLAN** EXISTING CONDITIONS

1:100 @A4

Existing first floor plan Drawing: Scale: 1:100 @ A4

Client: Stage:

Project: The Maltings Coonar-Hughes Planning Application Drawn by: Checked by: Issue date:

SD SD 13.10.2022

Notes: This drawing is copyrighted. Drawing not to be used for construction All dimensions to be checked on site Drawings based on survey ASC.21.084A

Dwg: 0.05 Rev: 03