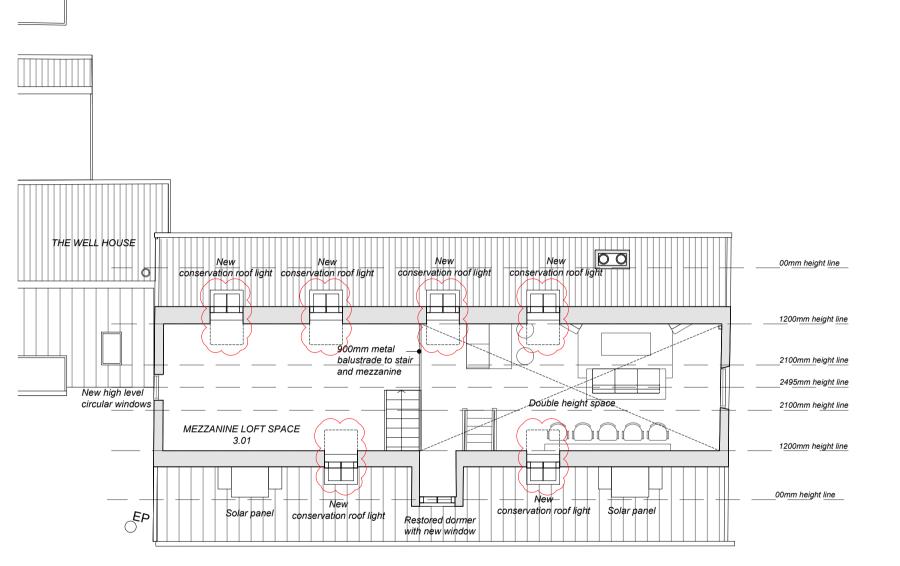

## KEY

Existing walls

New walls

## NOTES

- Plan section cut at 1200mm above current floor level in loft
- Existing roof trusses to be removed and structural solution to loft renovation to be resolved by structural engineer
- Building to be assessed by a structural engineer before any construction work begins.

**NEW LOFT PLAN** PROPOSED CONDITIONS

1:100 @A4

Drawing: New loft plan Scale: 1:100 @ A4

Project: Client: Stage:

The Maltings Coonar-Hughes Planning Application Drawn by: Checked by: Issue date:

SD SD 09.27.2022 Notes: