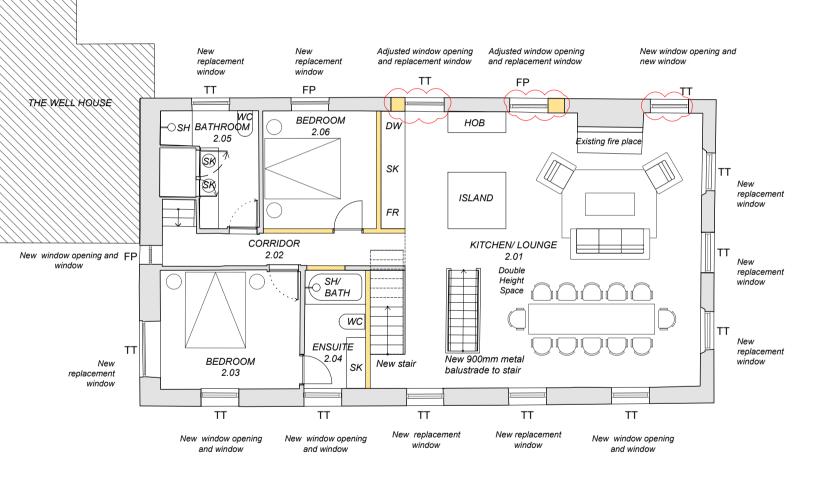

- Building to be assessed by a structural engineer before any construction work begins.

| NEW FIRST FLOOR PLAN<br>PROPOSED CONDITIONS        | <u>1:100</u><br>@44                                                           |                                         |                        |                                                                                                                                                                   |                                         | $\bigcirc$           |
|----------------------------------------------------|-------------------------------------------------------------------------------|-----------------------------------------|------------------------|-------------------------------------------------------------------------------------------------------------------------------------------------------------------|-----------------------------------------|----------------------|
| Drawing: New first floor plan<br>Scale: 1:100 @ A4 | Project: The Maltings<br>Client: Coonar-Hughes<br>Stage: Planning Application | Drawn by:<br>Checked by:<br>Issue date: | SD<br>SD<br>09.27.2022 | Notes:<br>This drawing is copyrighted.<br>Drawing not to be used for construction<br>All dimensions to be checked on site<br>Drawings based on survey ASC.21.084A | SAM@DOWLEYCOARC.COM<br>+44 7846 382 005 | Dwg: 1.05<br>Rev: 03 |