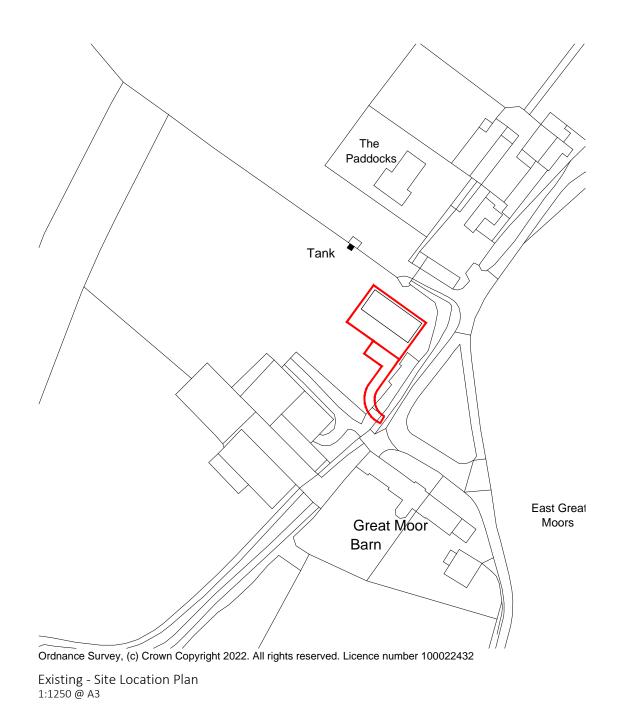

Tank Red hatched area shows curtilage (less than footprint). Ordnance Survey, (c) Crown Copyright 2022. All rights reserved. Licence number 100022432

Existing - Block Plan 1:500 @ A3

Copyright © 2021 BBH Chartered Architects Ltd. This drawing can be scaled for planning permission purposes only but not for construction. All dimensions are in millimetres unless otherwise stated. All sizes & dimensions to be verified on site. Paper & electronic copies are only to be read at the paper size & scale indicated. Any implementation of this project is to be in strict accordance with the Construction (Design & Management) Regulations 2015. To be read in conjunction with all other relevant: BBH drawings & documents, drawings & documents from other consultants, site reports, planning and/or building control approvals, standard construction details, Health & Safety/CDM documents, and/or any other relevant drawings or documents

## Barn at Kerswell

308057 (X) , 106315 (Y) Kerswell, Cullompton, EX15 2ES

ate: July 2022 Created: JS cale: Various @ A3 Checked: AP

B Date: Sept 2022 Dr: TR Ch: AP

Existing Site Location Plan & Block Plan