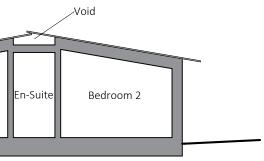

Proposed - South West Elevation (Front) 1:100 @ A3

1:100 @ A3

1:100 @ A3

Dressing Room

Proposed - Section 1:100 @ A3

4m 6m 2m 8m 0 1:100 **BBH CHARTERED ARCHITECTS LTD** DARTMOUTH SALCOMBE

Proposed works at Barn at Ke 308057 (X), 106315 Kerswell, Cullompton