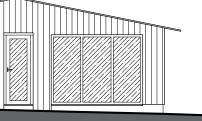

Proposed - South West Elevation (Front) 1:100 @ A3

1:100 @ A3

1:100 @ A3

Dressing Room

Proposed - Section 1:100 @ A3

4m 6m 2m 8m 0 1:100 **BBH CHARTERED ARCHITECTS LTD** DARTMOUTH SALCOMBE

Proposed works at Barn at Ke 308057 (X), 106315 Kerswell, Cullompton

## Proposed - South East Elevation (Side)

| n A - A     |             | MATERIALS     | MATERIALS SCHEDULE:                 |                       |     |  |
|-------------|-------------|---------------|-------------------------------------|-----------------------|-----|--|
|             |             | Roof:         | Original corru                      | gated steel roof      |     |  |
|             |             | Walls:        | Existing timber cladding to be left |                       | eft |  |
|             |             | Windows:      | New grey UP\<br>to be installed     | /C framed windov<br>I | vs  |  |
|             |             | Doors:        | New grey UPV<br>be installed        | /C framed doors to    | 0   |  |
|             |             | Proposed E    | Proposed Elevations                 |                       |     |  |
| erswell     |             | Section A - A |                                     |                       |     |  |
| 5 (Y)       |             | Planning      |                                     |                       |     |  |
| n, EX15 2ES |             |               |                                     |                       |     |  |
|             | Created: TR | Project:      | Drawing:                            | Revision:             |     |  |
| .3          | Checked: AP | 4363          | 30                                  | С                     |     |  |