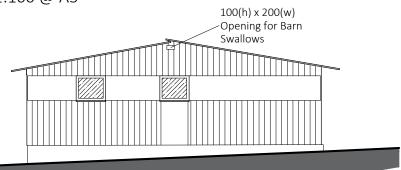

## Proposed - South East Elevation (Side)

| n A - A     |             | MATERIALS     | MATERIALS SCHEDULE:                 |                       |     |  |
|-------------|-------------|---------------|-------------------------------------|-----------------------|-----|--|
|             |             | Roof:         | Original corru                      | gated steel roof      |     |  |
|             |             | Walls:        | Existing timber cladding to be left |                       | eft |  |
|             |             | Windows:      | New grey UP\<br>to be installed     | /C framed windov<br>I | vs  |  |
|             |             | Doors:        | New grey UPV<br>be installed        | /C framed doors to    | 0   |  |
|             |             | Proposed E    | Proposed Elevations                 |                       |     |  |
| erswell     |             | Section A - A |                                     |                       |     |  |
| 5 (Y)       |             | Planning      |                                     |                       |     |  |
| n, EX15 2ES |             |               |                                     |                       |     |  |
|             | Created: TR | Project:      | Drawing:                            | Revision:             |     |  |
| .3          | Checked: AP | 4363          | 30                                  | С                     |     |  |