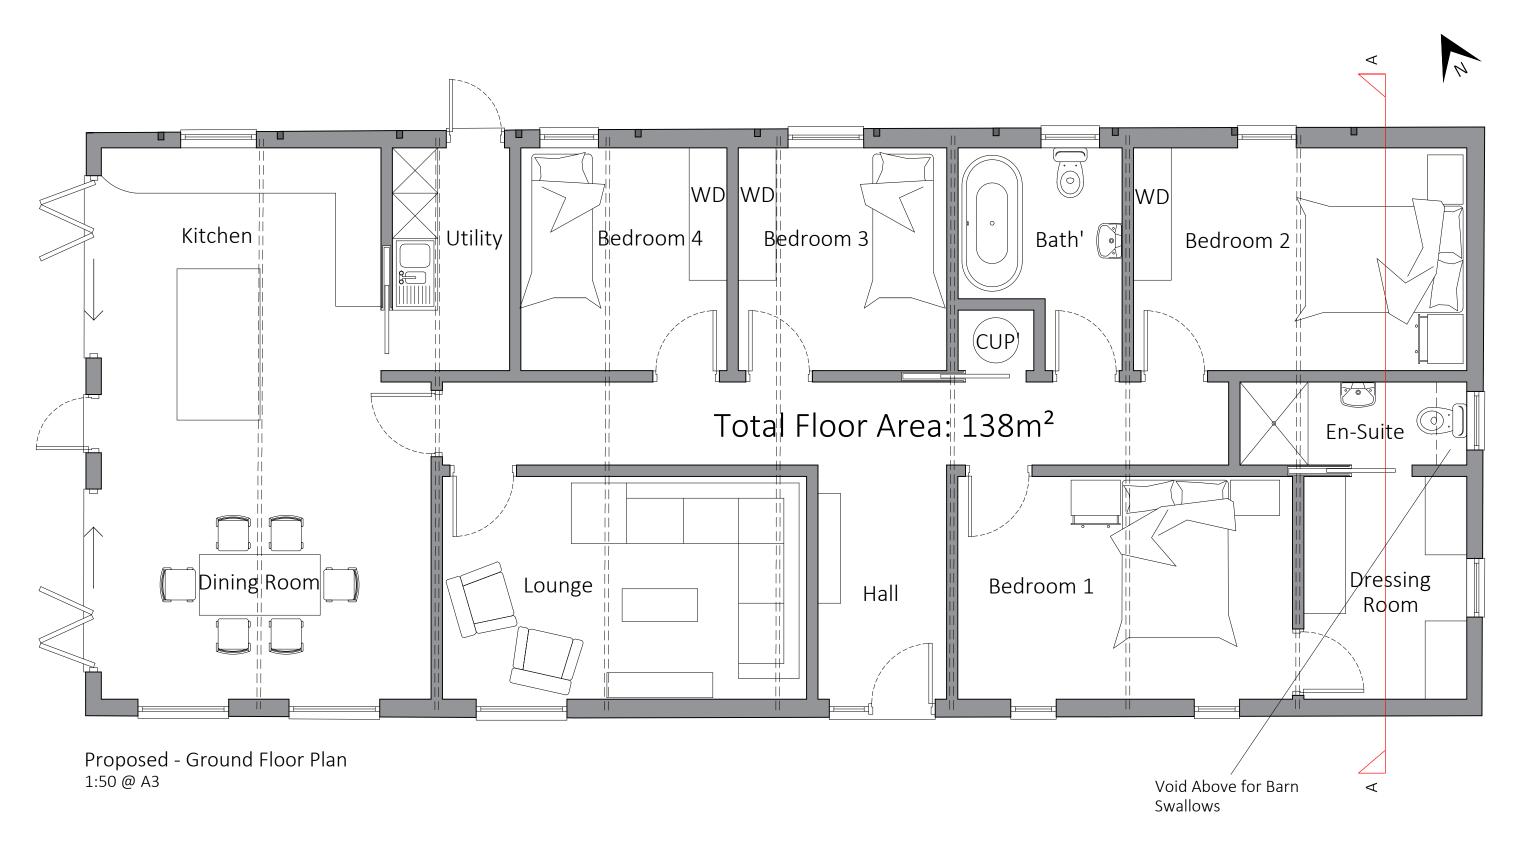

DARTMOUTH SALCOMBE

Barn at Kerswell

Proposed works at

308057 (X) , 106315 (Y) Kerswell, Cullompton, EX15 2ES

Date: Sept 2022 Created: TR Scale: 1:50 @ A3 Checked: AP Proposed Floor Plan

Planning

Project: Drawing: 4363 20