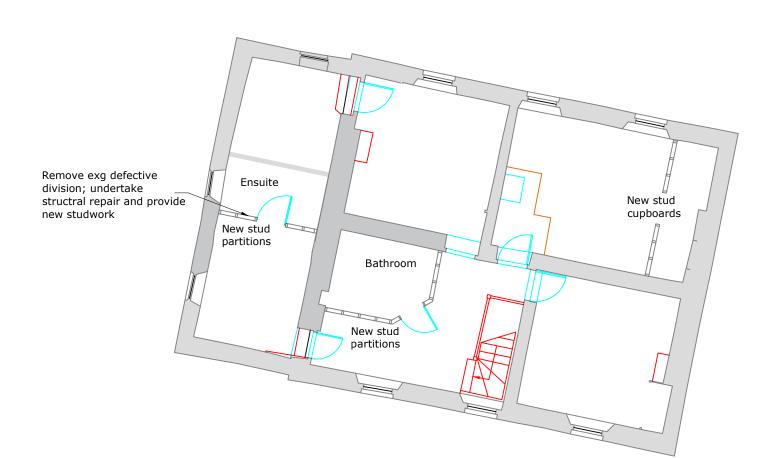

## Walls:

Undertake structural repairs as engineers details; repoint stonework using NHL 2 with graded sand or putty mix

Internal Wall surfaces: Undertake structural repairs as engineers details and repair exg plaster with new NHL 2 with graded sand or putty mix

Partitions and Ceilings: repair exg plaster with new NHL 2 with graded sand or putty mix, retaining exg laths if possible

| CLIENT                        | PROJECT                                  | DWG NUMBER   |              | PROJECT NUMBER |          |  |
|-------------------------------|------------------------------------------|--------------|--------------|----------------|----------|--|
| F Tocher                      | Alterations to Perrotts, East<br>Lydford | P-090222-Pro | 90222-Prop 2 |                | P-090222 |  |
| DWG TITLE                     | ADDRESS                                  | DATE         | DRAWN BY     |                | SCALE    |  |
| Existing_Proposed First Floor | Perrotts, East Lydford                   | Nov 2022     |              |                | 1:100    |  |