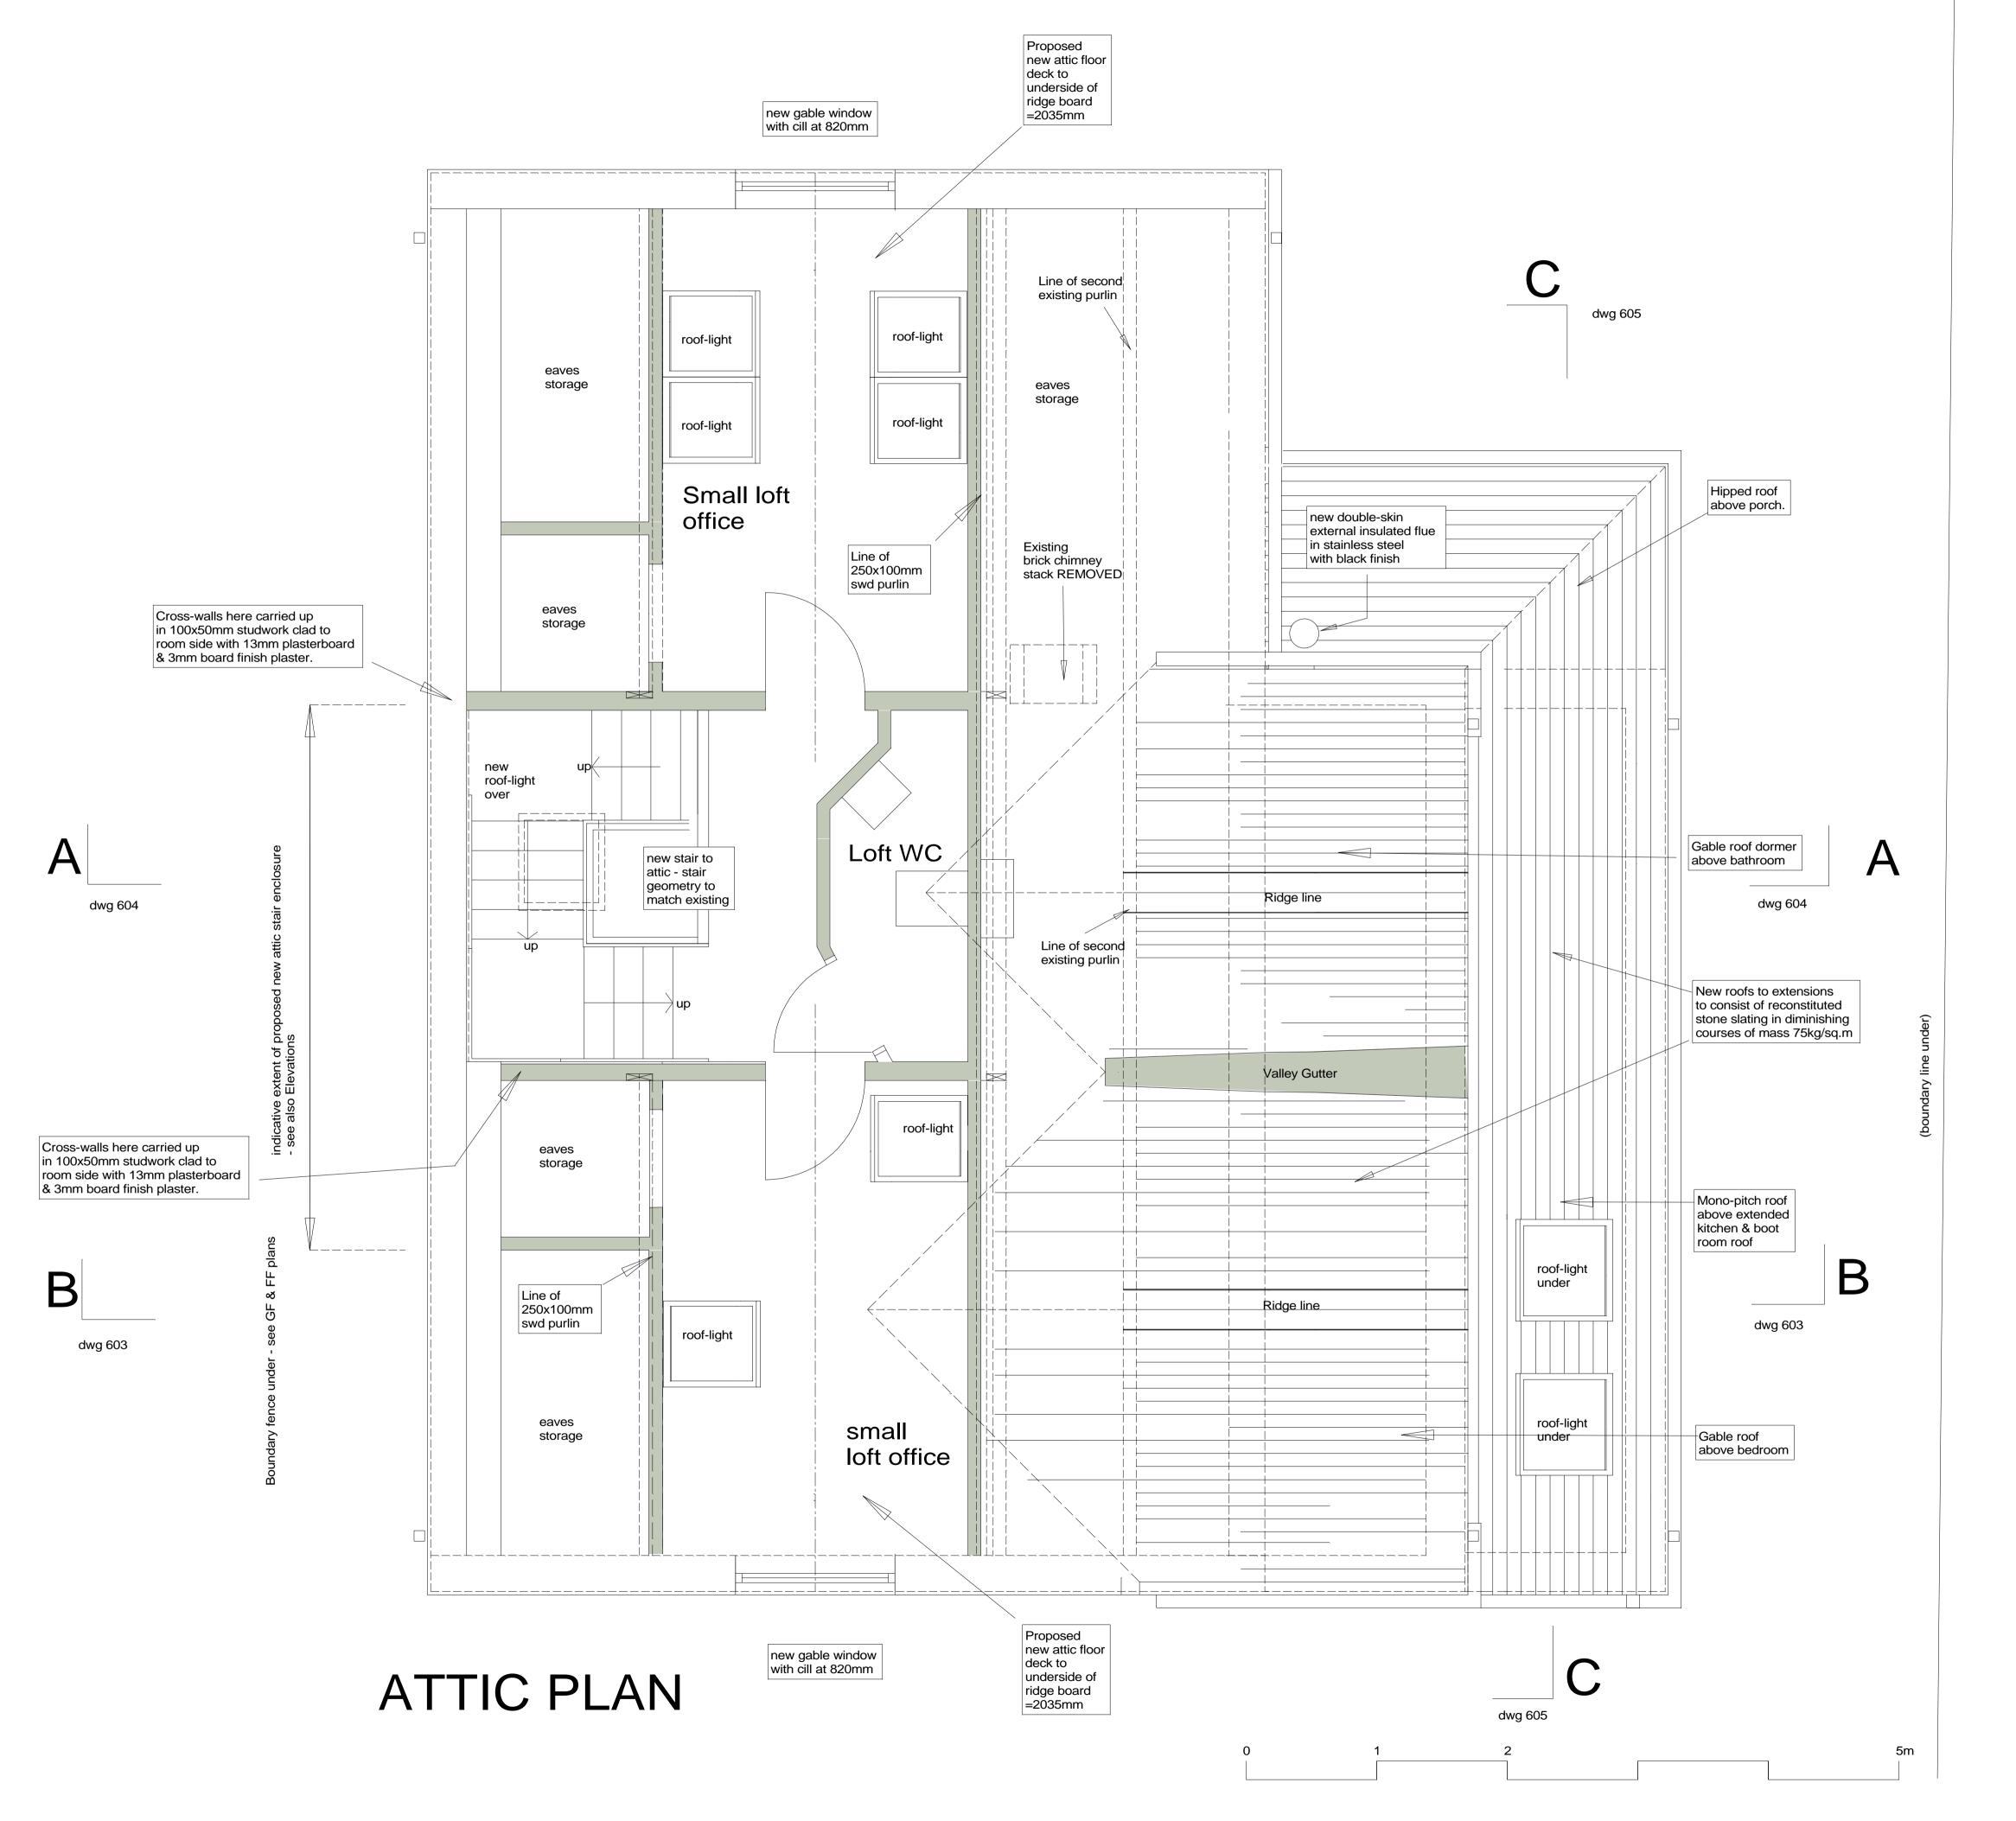

All dimensions must be checked on site & not scaled from this drawing

new Full planning applicn to WODC 21.10.22

| - for replacement log-burne                      | er & externa | al flue | &0 |  |
|--------------------------------------------------|--------------|---------|----|--|
| proposed replacement wood-burner flue etc show   | /n21.10.22   | sw      | P1 |  |
| revised NMA submission to WODC Planners          | 16.09.22     | sw      | P1 |  |
| Non-material Amendment<br>Planning shown hatched | 15.08.22     | mn      | P1 |  |
| To WODC Building Regs - 20.05.22                 |              |         |    |  |

| chimney removed & stainless steel flue shown serving log burning stove in sitting room. Front attic gable escape window shown | 13.05.22 | mn | Р |
|-------------------------------------------------------------------------------------------------------------------------------|----------|----|---|
| Construction & B.Regs notes added                                                                                             | 11.05.22 | mn | Р |
| kitchen roof lights added                                                                                                     | 10.01.22 | sw | Р |

## To WODC for Full planning - 19.11.21

amendments in response 18.11.21 mn P6 to pre-app comments to WODC for planning pre-app advice 24.9.21 amendments from HC call 23.9.21 24.09.21 mn P5 amendments ref 21.09.21 mn P4 tele-discussion 20.9.21 amendments as e-mail 9.9.21 mn P3 dated 6.6.21 Landing wc & basin shown 25.08.21 mn P2

by Rev Revisions Hannah & Alex Crowe 'Cambo', Peaks Lane, Stonesfield

03.08.21 mn P1

ALTERATIONS & EXTENSIONS Cambo, Peaks Lane, Stonesfield Oxford OX29 8PY

Attic & Part Roof Plan as Proposed

first issue

STANHOPE WILKINSON ASSOCIATES © Copyright ARCHITECTS 2 Swinford Farm Eynsham Oxford OX29 4BL