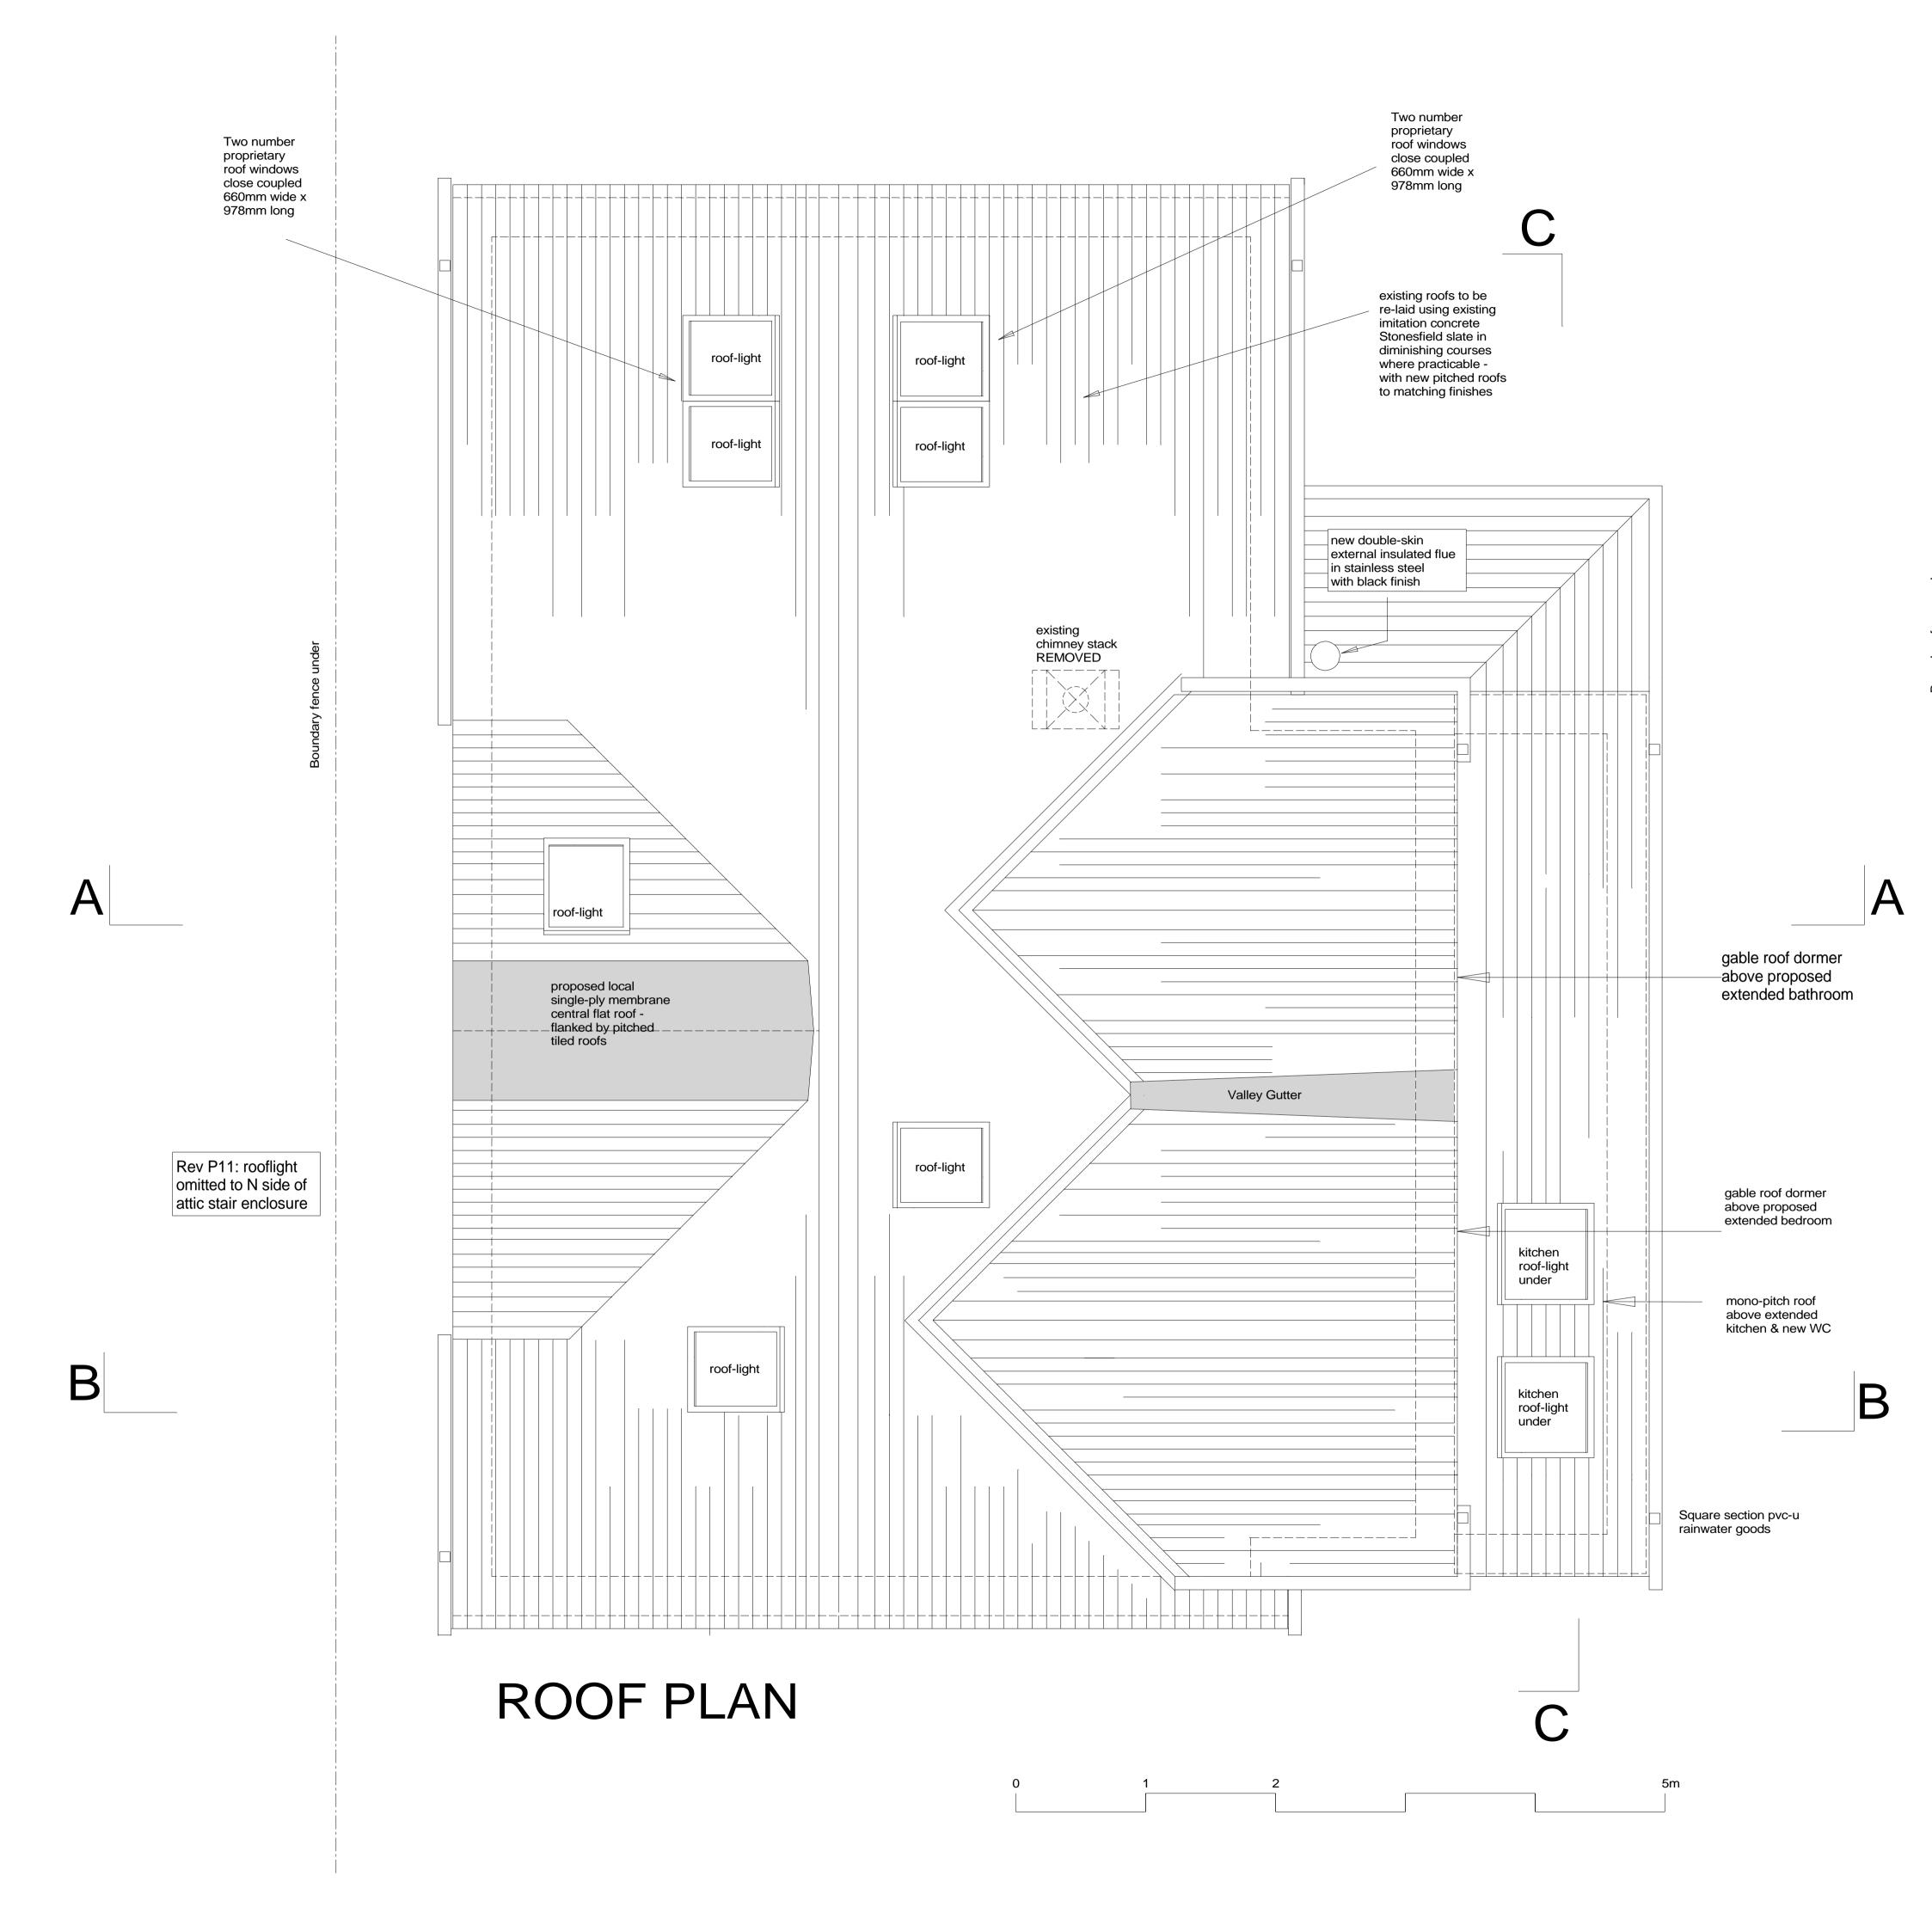

## new Full planning applicn to WODC 21.10.22 - for replacement log-burner & external flue &c proposed replacement wood-burner flue etc shown21.10.22 sw P1 attic stair enclosure 10.10.22 sw P10 rooflights shown revised NMA submission to WODC Planners -16.09.22 sw P9 Non-material Amendment 15.08.22 mn P8 Planning shown hatched To WODC Building Regs - 20.05.22 Additional Building Regulation notes added following meeting with S.engineer. 13.05.22 mn P7 kitchen roof lights added 10.01.22 sw P6 To WODC for Full planning - 19.11.21 revised dormer 18.11.21 mn P5 roof plan shown pre-app amendments 03.11.21 mn P4 to WODC for planning pre-app advice 24.9.21 amendments from 24.09.21 mn P3 HC call 23.9.21 amendments ref 21.09.21 mn P2 tele-discussion 20.9.21 03.08.21 mn P1 first issue

Client Hannah & Alex Cru

Revisions

Hannah & Alex Crowe 'Cambo', Peaks Lane, Stonesfield

Date by Rev

Project ALTERATIONS & EXTENSIONS to Cambo, Peaks Lane, Stonesfield Oxford OX29 8PY

Roof Plan as Proposed

STANHOPE WILKINSON ASSOCIATES ARCHITECTS © Copyright 2 Swinford Farm Eynsham Oxford OX29 4BL Tel: (01865)883222