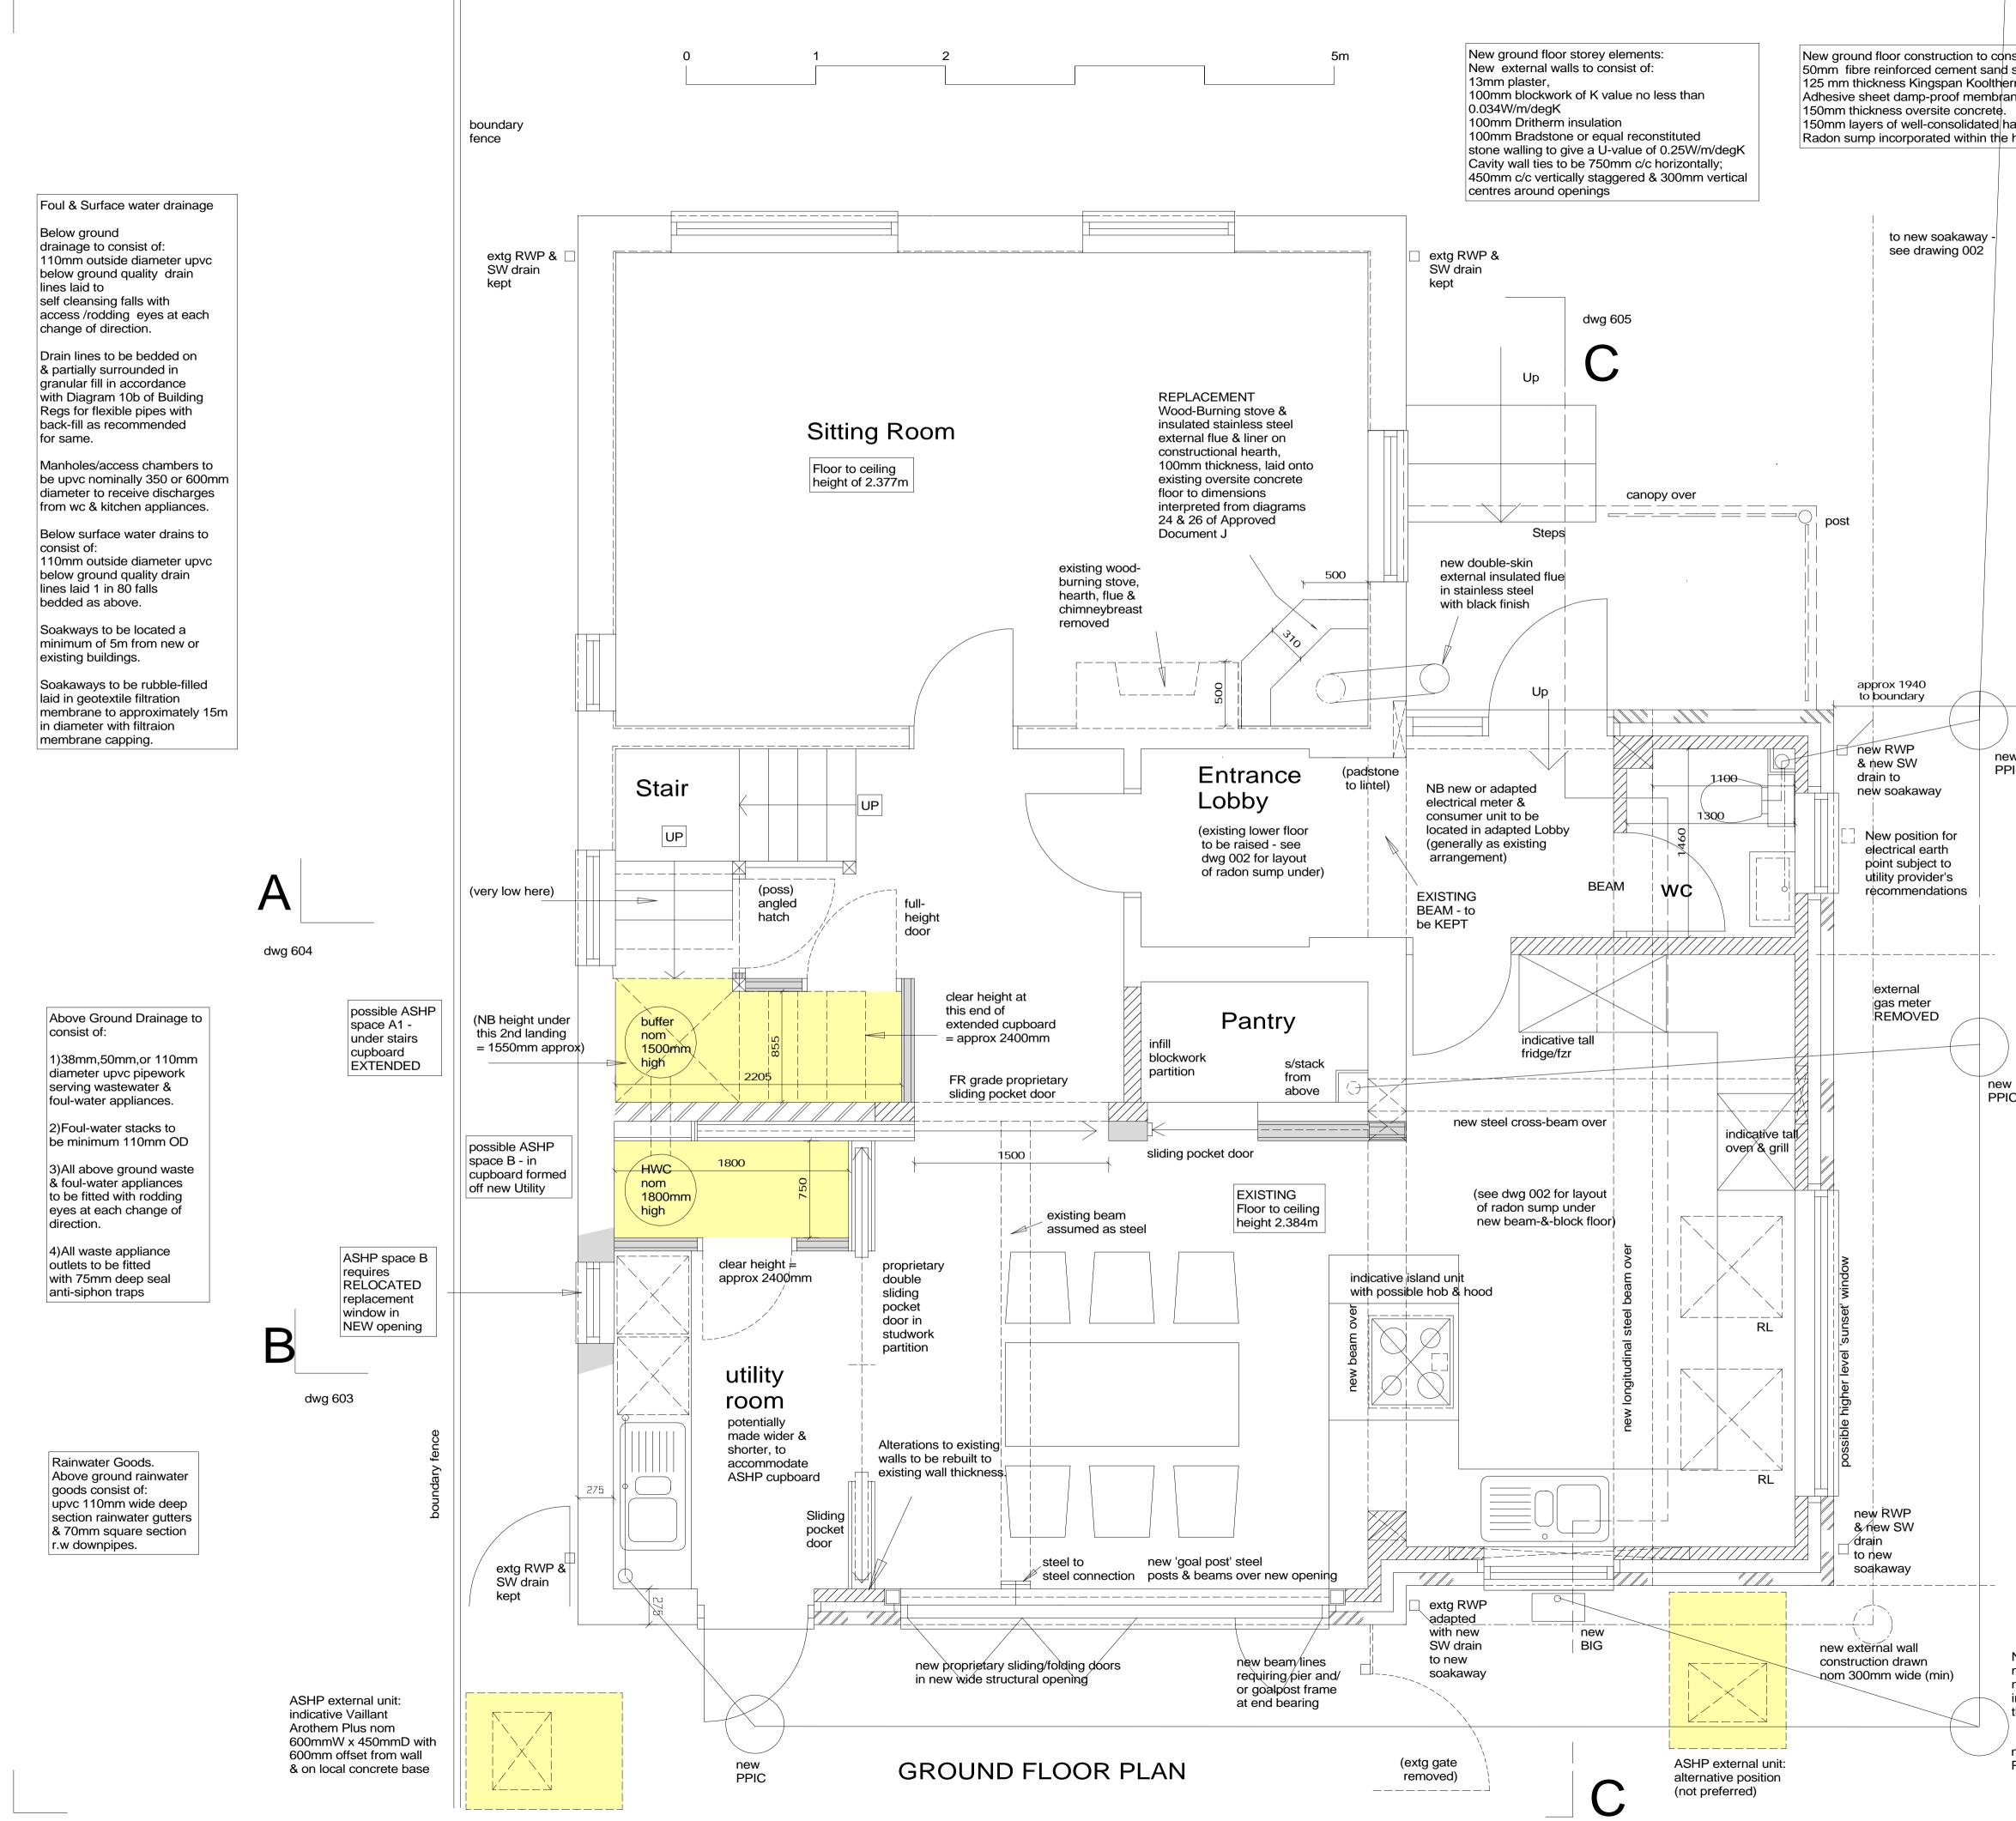

|                                                                                           |                                                                                                                                      | Notes<br>All dimensions must be checked o<br>& not scaled from this drawing                                                                         | n site                             |              |                         |
|-------------------------------------------------------------------------------------------|--------------------------------------------------------------------------------------------------------------------------------------|-----------------------------------------------------------------------------------------------------------------------------------------------------|------------------------------------|--------------|-------------------------|
| onsist of:<br>nd screed .<br>nerm 103 insulation                                          | Cavity walls to be closed around openings with proprietary insula cavity closers eg Thermabate o                                     | ated                                                                                                                                                |                                    |              |                         |
| rane.<br>e.<br>I hardcore.                                                                | Horizontal dpc's to be lapped & with oversite damp-proof memb                                                                        | bonded                                                                                                                                              |                                    |              |                         |
| he hardcore                                                                               | New windows to consist of pvc<br>or timber/aluminium combi fram<br>& casements,triple-glazed to giv<br>U value of 1.4 W/m2/degK or b | nes<br>ve a                                                                                                                                         |                                    |              |                         |
|                                                                                           | New doors to be triple-glazed s thermally-broken aluminium fra                                                                       |                                                                                                                                                     |                                    |              |                         |
|                                                                                           | Approx position/size of padstor<br>spreaders to the structural eng<br>design                                                         |                                                                                                                                                     |                                    |              |                         |
|                                                                                           |                                                                                                                                      |                                                                                                                                                     |                                    |              |                         |
|                                                                                           |                                                                                                                                      | new Full planning applicn to<br>- for replacement log-burned<br>proposed replacement                                                                |                                    |              |                         |
|                                                                                           |                                                                                                                                      | wood-burner shown                                                                                                                                   | 21.10.22                           | SW           | P17                     |
|                                                                                           |                                                                                                                                      | to WODC Building Control<br>ref discharge of conditions<br>B Regs notes added                                                                       |                                    |              |                         |
| indicative<br>boundary                                                                    | space for ASHP plant                                                                                                                 | ref new hearth<br>space for ASHP plant                                                                                                              | 05.10.22                           | mn           | P16                     |
|                                                                                           | firmed up for ASME<br>& with initial<br>guidance from<br>Chris Bourne                                                                | - firmed up for ASME<br>revised understair<br>space for ASHP plant<br>- to HC mail 28.9                                                             | 30.09.22<br>29.09.22               | sw<br>sw     | P15<br>P14              |
|                                                                                           |                                                                                                                                      | Options A & B<br>spaces indicated                                                                                                                   | 27.09.22                           | <b>C</b> 14  | P13                     |
| new<br>PPIC                                                                               |                                                                                                                                      | for ASHP plant<br>revised NMA submission<br>to WODC Planners -<br>omitting new s/steel<br>log-burner external flue                                  | 16.09.22                           | sw<br>sw     | P12                     |
|                                                                                           |                                                                                                                                      | Non-material Amendment<br>Planning shown hatched                                                                                                    | 15.08.22                           | mn           | P11                     |
|                                                                                           | Δ                                                                                                                                    | To WODC Building Regs -<br>Additional Building<br>Regulation notes added<br>following meeting with                                                  | 20.05.22<br>13.05.22               | mn           | P10                     |
|                                                                                           | dwg 604                                                                                                                              | S.engineer.<br>Building Regulations<br>notes & info added                                                                                           | 11.05.22                           | mn           | P9                      |
|                                                                                           |                                                                                                                                      | - to complete<br>kitchen roof lights added                                                                                                          | 10.01.22                           | sw           | P8                      |
|                                                                                           |                                                                                                                                      | To WODC for Full planning                                                                                                                           |                                    |              |                         |
|                                                                                           |                                                                                                                                      | kitchen increased to 3000mm across                                                                                                                  | 08.11.21                           | mn           | P7                      |
| ew                                                                                        |                                                                                                                                      | pre-app amendments<br>additional kitchen dim's                                                                                                      | 03.11.21                           | mn           | P6                      |
| PIC                                                                                       |                                                                                                                                      | - as requested<br>to WODC for planning pre-                                                                                                         | 27.9.21<br><mark>app advice</mark> | sw<br>- 24.9 | P5<br><mark>9.21</mark> |
|                                                                                           |                                                                                                                                      | amendments ref<br>tele-discussion 20.9.21                                                                                                           | 20.9.21                            | mn           | P4                      |
|                                                                                           |                                                                                                                                      | amendments<br>reference e-mail 6.9.21                                                                                                               | 09.9.21                            | mn           | P3                      |
|                                                                                           |                                                                                                                                      | post meeting<br>amendments                                                                                                                          | 27.8.21                            | mn           | P2                      |
|                                                                                           |                                                                                                                                      | first issue<br>Revisions                                                                                                                            | 10.8.21<br>Date                    | SW<br>by     | P1<br>Rev               |
|                                                                                           | B                                                                                                                                    | Client<br>Hannah & Alex Crowe<br>'Cambo', Peaks Lane                                                                                                |                                    | ld           |                         |
|                                                                                           | dwg 603                                                                                                                              | Project<br>ALTERATIONS & EXTENSIONS<br>to<br>Cambo, Peaks Lane, Stonesfield<br>Oxford OX29 8PY<br>Ground Floor Plan ONLY -<br>as Proposed           |                                    |              |                         |
|                                                                                           |                                                                                                                                      |                                                                                                                                                     |                                    |              |                         |
|                                                                                           |                                                                                                                                      | Ś                                                                                                                                                   |                                    |              |                         |
| New drain lines &<br>manholes serving<br>new foul drainage<br>installations<br>throughout |                                                                                                                                      | STANHOPE WILKINSC<br>ARCHITECTS<br>2 Swinford Farm Eynsha<br>Tel: (01865)883222<br>E-mail: <u>office@swa-archi</u><br>Scales 1:25 @ A1<br>1:50 @ A3 | C<br>m Oxford<br>tects.co.u        | Copy<br>OX2  | yright<br>9 4BL         |
| new                                                                                       |                                                                                                                                      |                                                                                                                                                     |                                    |              |                         |
| PPIC                                                                                      | approx<br>NORTH                                                                                                                      | Job No. Drawing No. 21420 30                                                                                                                        | _                                  |              | Rev.<br>P17             |