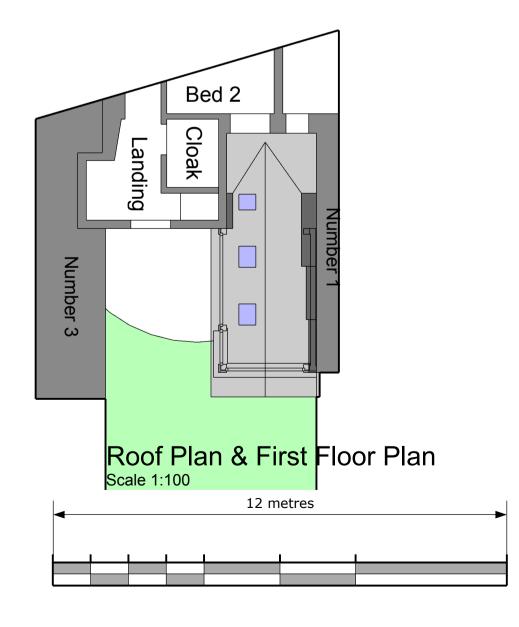

## Proposed Wall & Roof Plans (scale 1:100 & 1:50 at A3 paper size)

Side Elevation Scale 1:50 Facing Patio & number 3

End Elevation Scale 1:50 Facing the Garden

Side Elevation Facing South veiwed through Number 1scale 1:100

|            | The Design Centre Ltd 54 Keats Road Coventry CV2 5LA  T: 01926 270076 M: 07976 094160 E: david@thedesigncentre.ltd.uk |
|------------|-----------------------------------------------------------------------------------------------------------------------|
| Client     | Benjamin Orton                                                                                                        |
| Project    | 2 Church View<br>BAMPTON<br>OX18 2NE                                                                                  |
| Drawing    | Planning Drawings                                                                                                     |
| Scale      | 1:100 & 1:50 at A3 paper size                                                                                         |
| Date       | October 2022                                                                                                          |
| Drawing No | Orton/2022/03/ Proposed Wall & Roof Plans                                                                             |