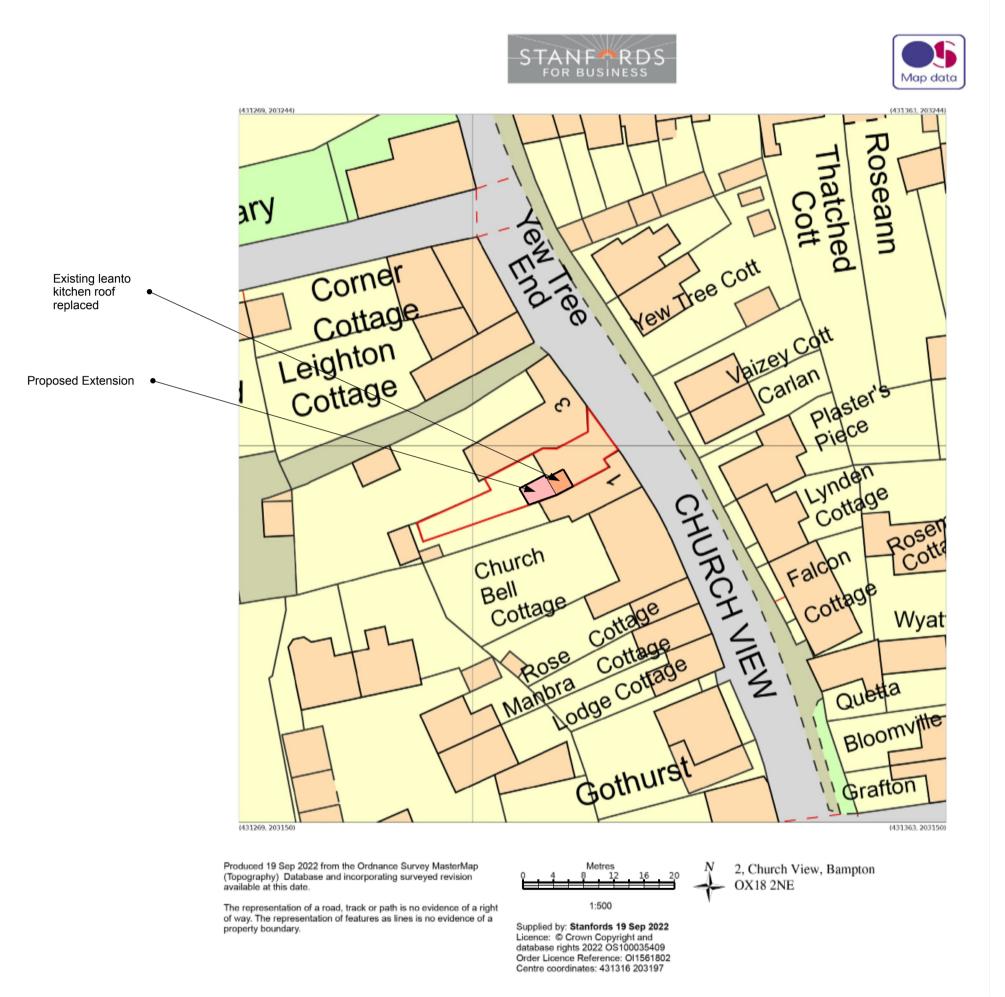

## Block Plan (scale 1:500 at A3 paper size)

| Drawing No |                                                                                                                       |
|------------|-----------------------------------------------------------------------------------------------------------------------|
| Date       | October 2022                                                                                                          |
| Scale      | 1:500 at A3 paper size                                                                                                |
| Drawing    | Planning Drawings                                                                                                     |
| Project    | 2 Church View<br>BAMPTON<br>OX18 2NE                                                                                  |
| Client     | Benjamin Orton                                                                                                        |
|            | The Design Centre Ltd 54 Keats Road Coventry CV2 5LA  T: 01926 270076 M: 07976 094160 E: david@thedesigncentre.ltd.uk |