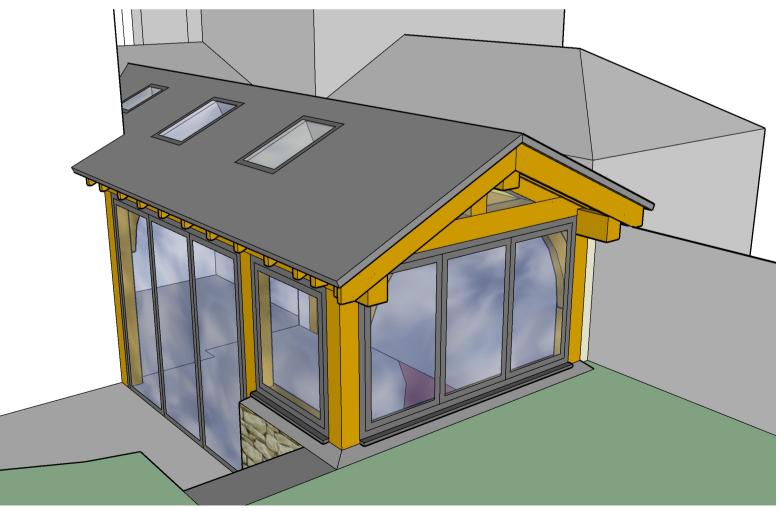

|            | The Design Centre Ltd 54 Keats Road Coventry CV2 5LA  T: 01926 270076 M: 07976 094160 E: david@thedesigncentre.ltd.uk |
|------------|-----------------------------------------------------------------------------------------------------------------------|
| Client     | Benjamin Orton                                                                                                        |
| Project    | 2 Church View<br>BAMPTON<br>OX18 2NE                                                                                  |
| Drawing    | Planning Drawings                                                                                                     |
| Scale      | N/A                                                                                                                   |
| Date       | October 2022                                                                                                          |
| Drawing No | Orton/2022/05/ 3D Models with Roof                                                                                    |