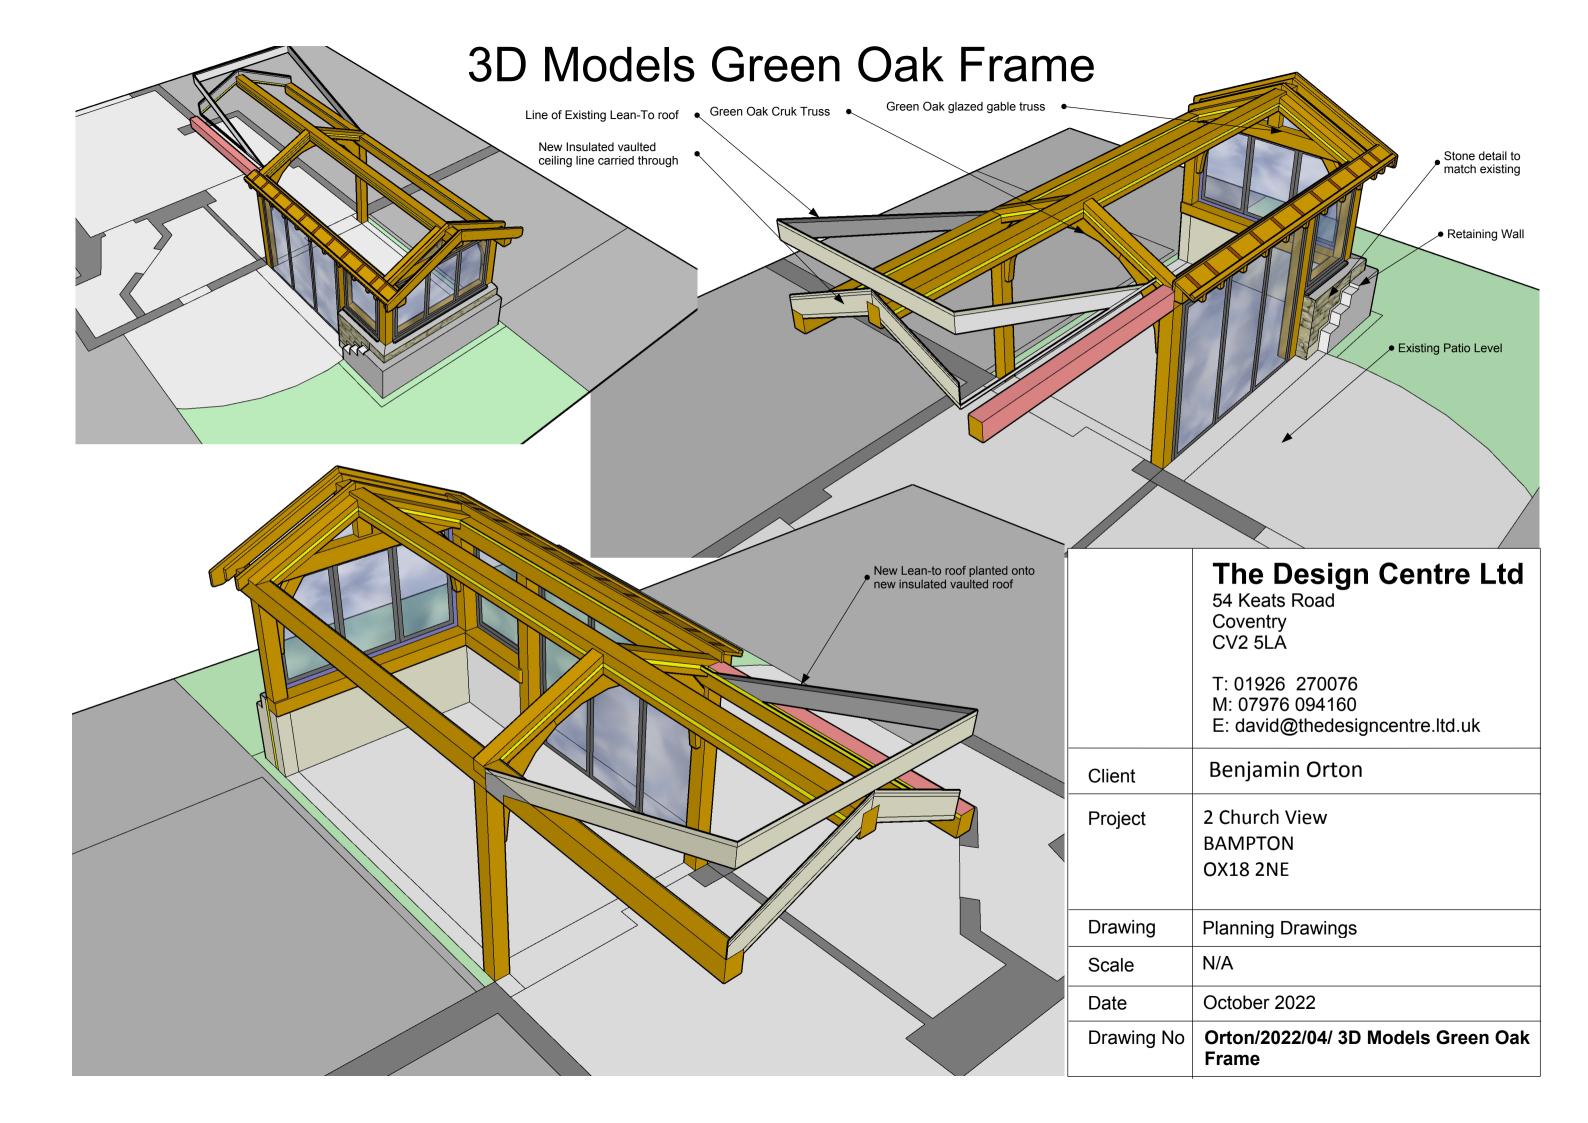

|            | The Design Centre Ltd 54 Keats Road Coventry CV2 5LA  T: 01926 270076 M: 07976 094160 E: david@thedesigncentre.ltd.uk |
|------------|-----------------------------------------------------------------------------------------------------------------------|
| Client     | Benjamin Orton                                                                                                        |
| Project    | 2 Church View<br>BAMPTON<br>OX18 2NE                                                                                  |
| Drawing    | Planning Drawings                                                                                                     |
| Scale      | N/A                                                                                                                   |
| Date       | October 2022                                                                                                          |
| Drawing No | Orton/2022/05/ 3D Models with Roof                                                                                    |