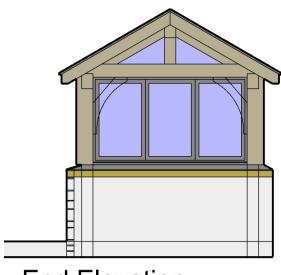

## Proposed Wall & Roof Plans (scale 1:100 & 1:50 at A3 paper size)

Side Elevation Scale 1:50 Facing Patio & number 3

End Elevation Scale 1:50 Facing the Garden

Side Elevation Facing South veiwed through Number 1scale 1:100