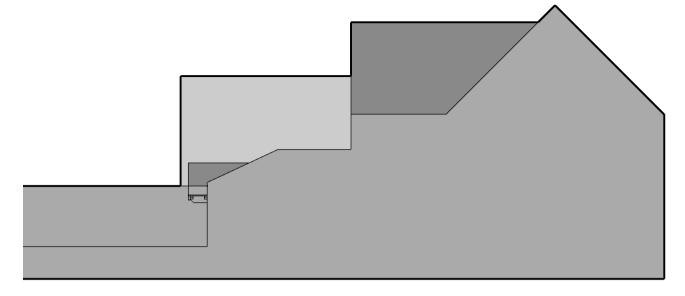

## Proposed Wall & Roof Plans (scale 1:100 & 1:50 at A3 paper size)

Side Elevation Scale 1:50 Facing Patio & number 3

End Elevation Scale 1:50 Facing the Garden

Side Elevation Facing South veiwed through Number 1scale 1:100