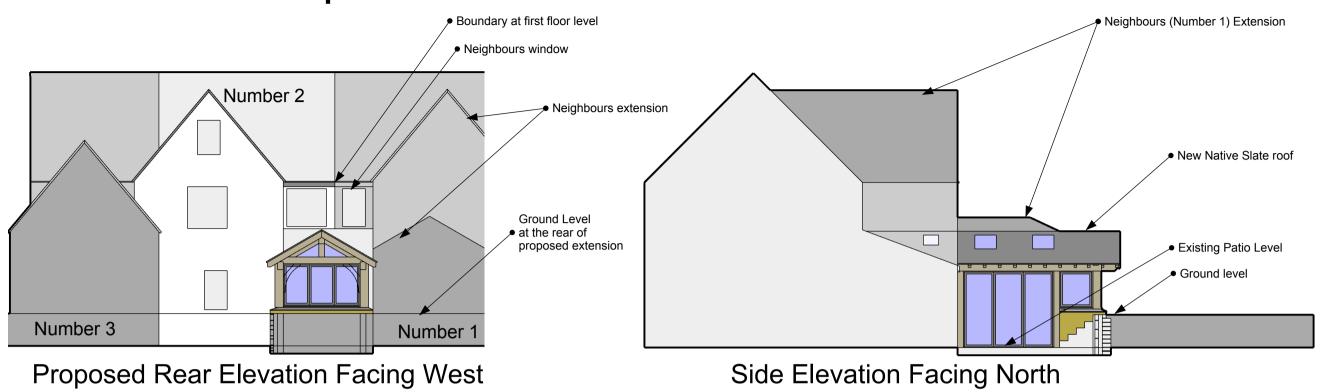

## Proposed Plans & Elevations (scale 1:100 at A3 paper size)

|            | The Design Centre Ltd 54 Keats Road Coventry CV2 5LA                  |
|------------|-----------------------------------------------------------------------|
|            | T: 01926 270076<br>M: 07976 094160<br>E: david@thedesigncentre.ltd.uk |
| Client     | Benjamin Orton                                                        |
| Project    | 2 Church View<br>BAMPTON<br>OX18 2NE                                  |
| Drawing    | Planning Drawings                                                     |
| Scale      | 1:100 at A3 paper size                                                |
| Date       | October 2022                                                          |
| Drawing No | Orton/2022/02/ Proposed Plans & Elevations                            |