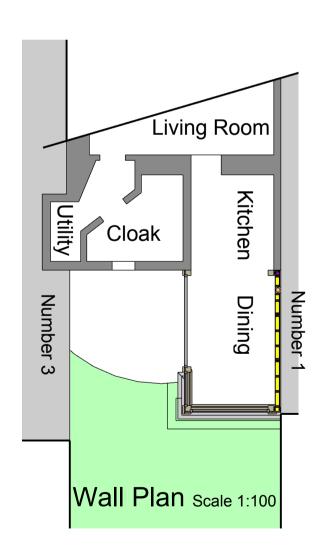

## Proposed Wall & Roof Plans (scale 1:100 & 1:50 at A3 paper size)

Side Elevation Scale 1:50 Facing Patio & number 3

End Elevation Scale 1:50 Facing the Garden

Side Elevation Facing South veiwed through Number 1scale 1:100