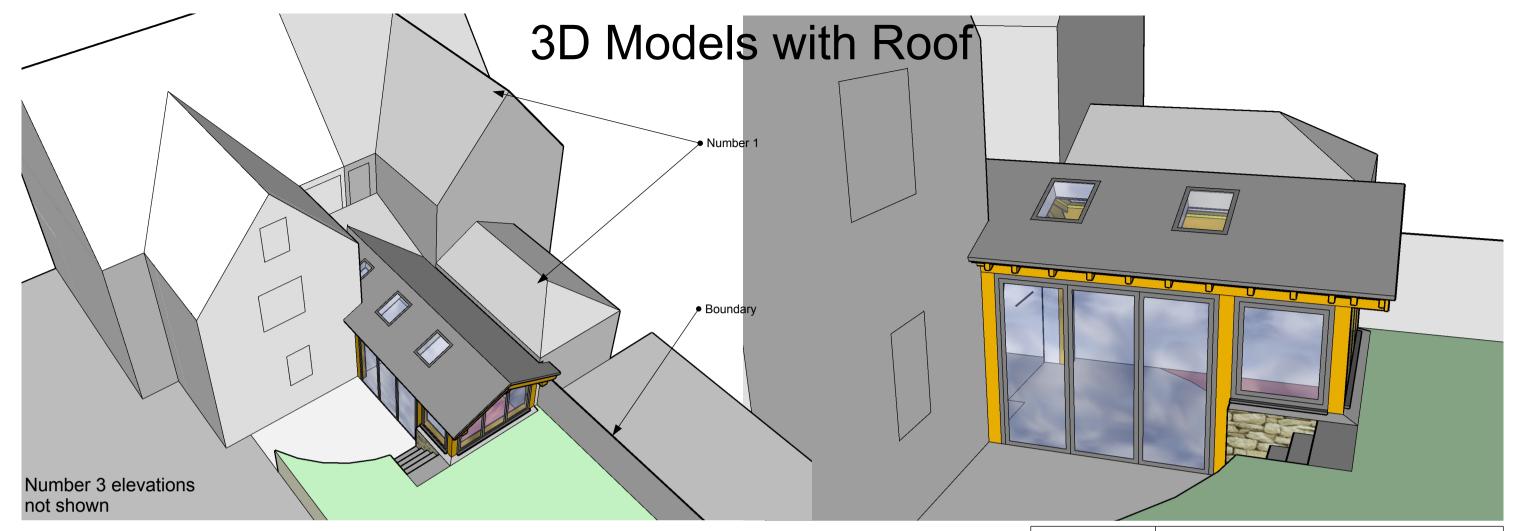

|            | The Design Centre Ltd 54 Keats Road Coventry CV2 5LA  T: 01926 270076 M: 07976 094160 E: david@thedesigncentre.ltd.uk |
|------------|-----------------------------------------------------------------------------------------------------------------------|
| Client     | Benjamin Orton                                                                                                        |
| Project    | 2 Church View<br>BAMPTON<br>OX18 2NE                                                                                  |
| Drawing    | Planning Drawings                                                                                                     |
| Scale      | N/A                                                                                                                   |
| Date       | October 2022                                                                                                          |
| Drawing No | Orton/2022/05/ 3D Models with Roof                                                                                    |