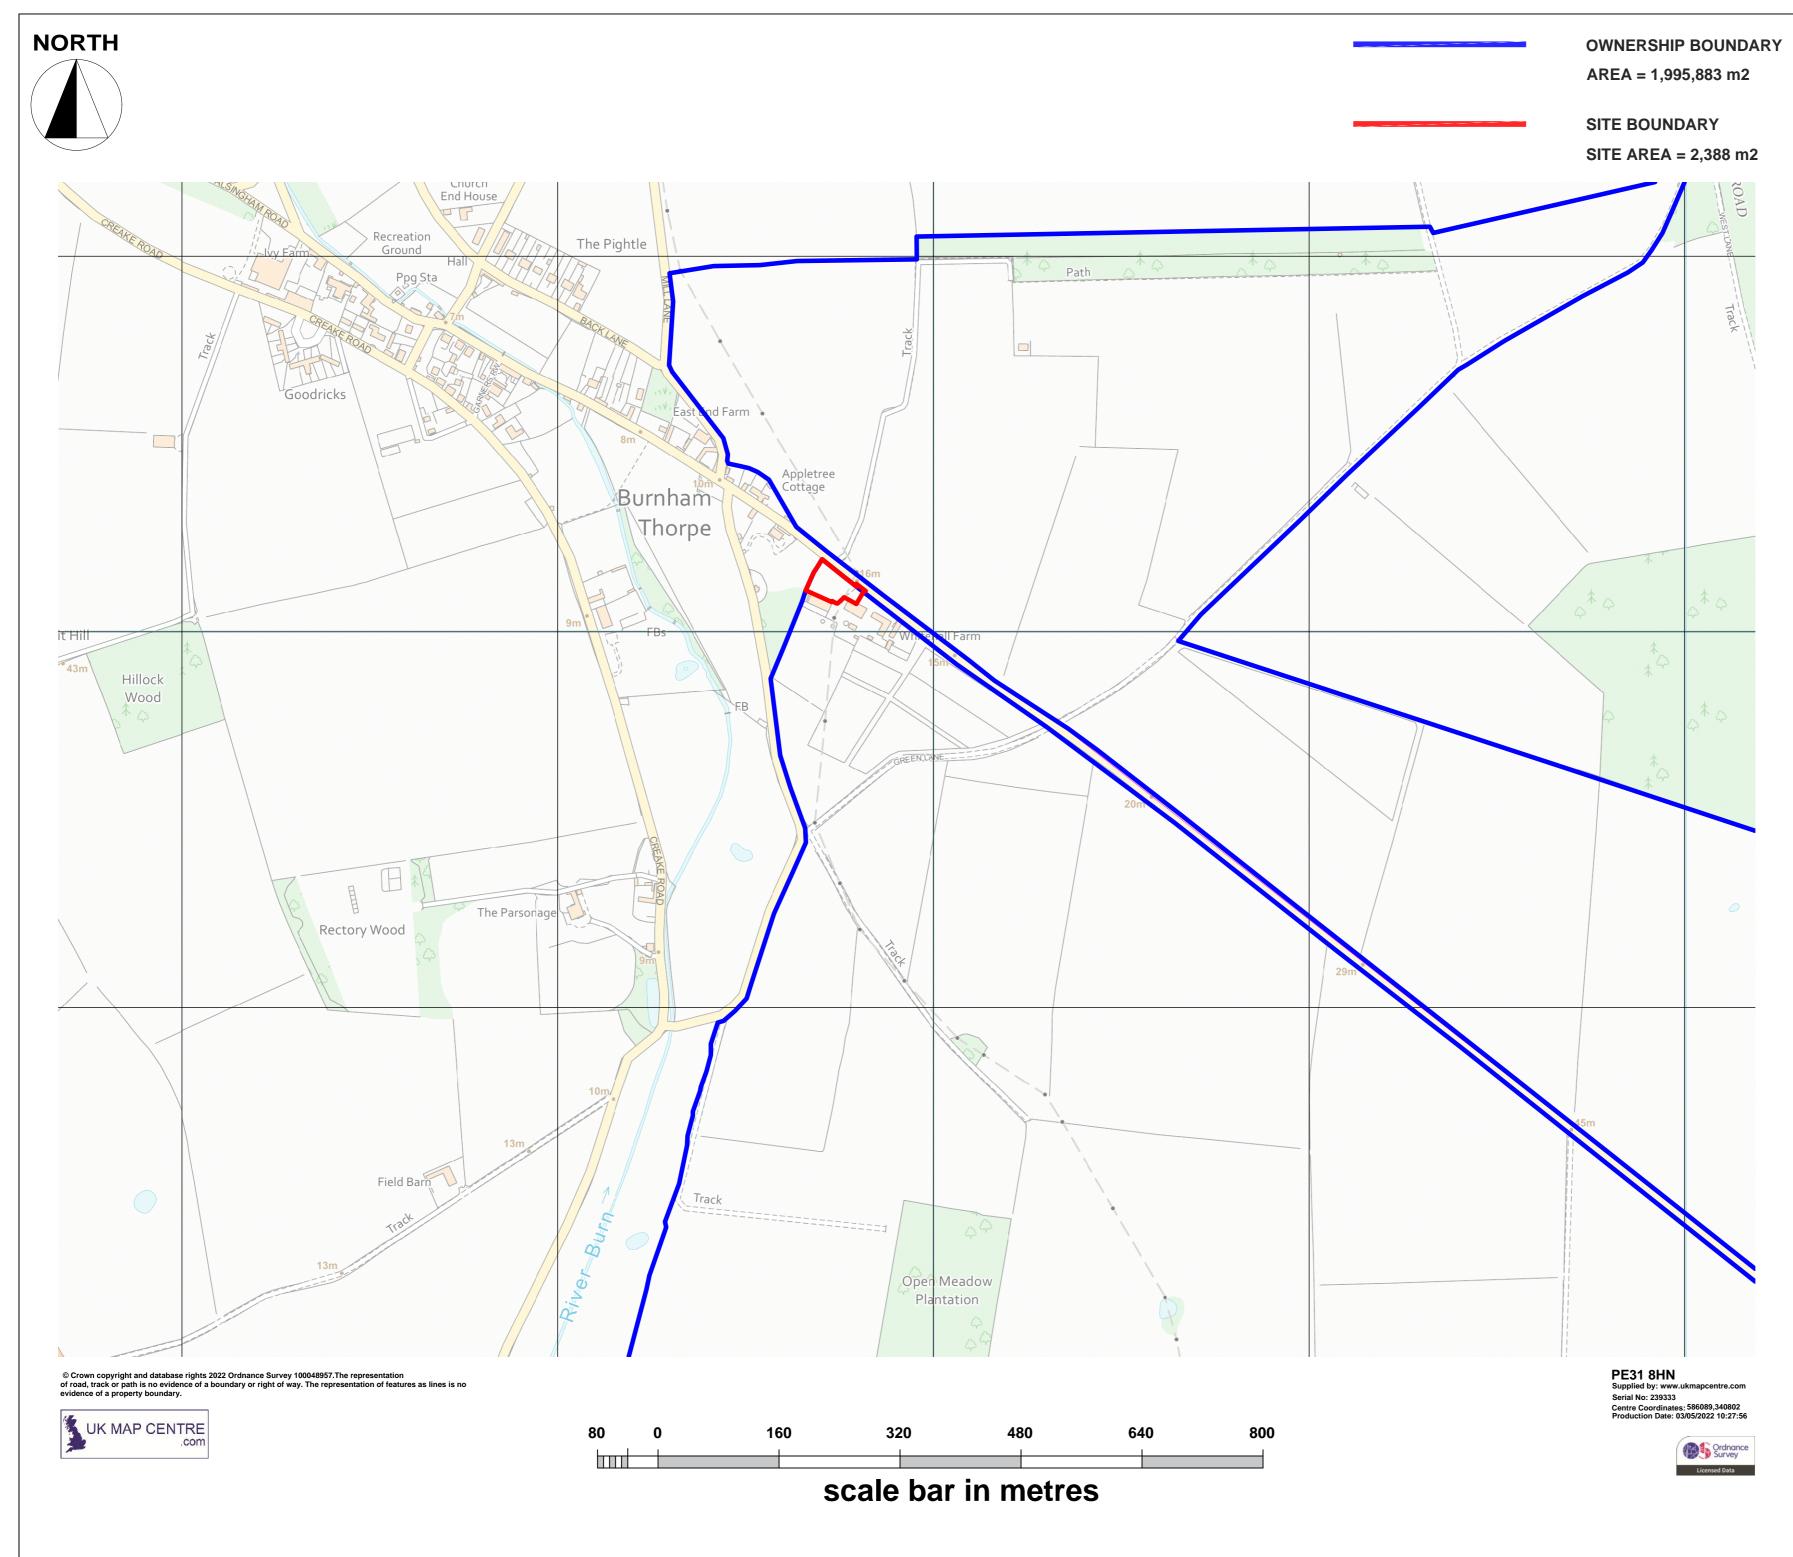

#### Project:

Proposed Glamping Site - For Valerie Southerland Whitehall Farm, Burnham Thorpe, Kings Lynn, Norfolk PE31 8HN

Drawing Title: LOCATION PLAN

### 220427-01-01

| Revision:     | -           |  |  |
|---------------|-------------|--|--|
| Date:         | 08/09/22    |  |  |
| Scale:        | 1:5000 @ A2 |  |  |
| Drawn By:     | EC          |  |  |
| CAD Dwg File: | -           |  |  |
| Checked By:   | LI          |  |  |
|               |             |  |  |