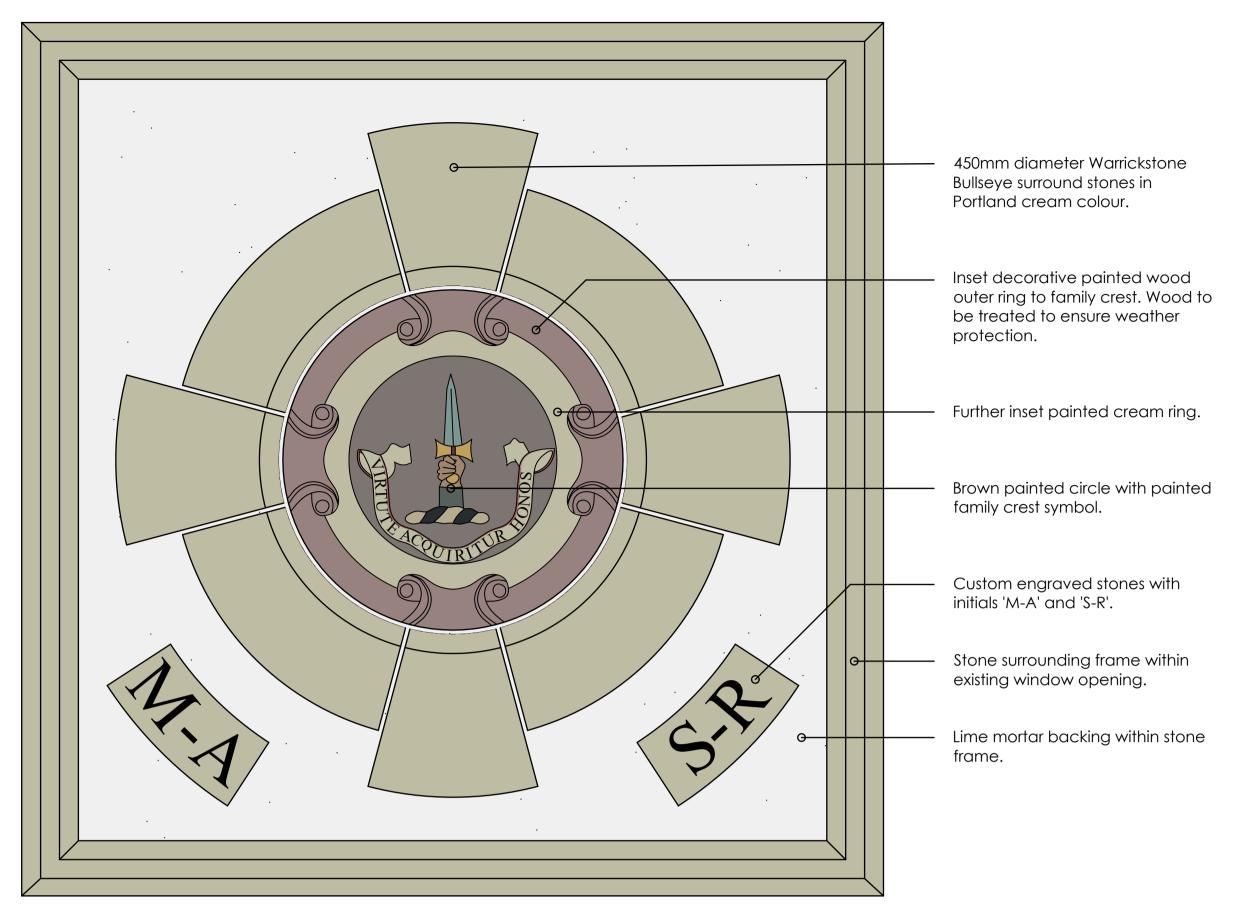

Family Crest on Elevation 1:50

| IAN · H · BIX<br>Associates Ltd<br>M·C·I·A·T<br>ARCHITECTURAL AND<br>BUILDING CONSULTANTS<br>SANDPIPER HOUSE, LEETE WAY, WEST WINCH, KING'S LYNN,<br>NORFOLK PE33 OST. TEL: 01553 844077 FAX: 01553 844078 | Project<br>Proposed Extension<br>Manor house<br>Burnham Road<br>South Creake | Drawing Title<br>Family Crest Detail & Elevation | <ol> <li>Notes         <ol> <li>The copyright of this drawing is the property of IAN H. BIX. M.C.I.A.T.,<br/>and must not be copied without his consent.</li> <li>Measurements to be checked on site by the Contractors prior to<br/>commencement of works, and any discrepancies brought to the attention<br/>of the Designer.</li> </ol> </li> </ol> | Scale       | :5 ¢  :50 @ A2 |
|------------------------------------------------------------------------------------------------------------------------------------------------------------------------------------------------------------|------------------------------------------------------------------------------|--------------------------------------------------|--------------------------------------------------------------------------------------------------------------------------------------------------------------------------------------------------------------------------------------------------------------------------------------------------------------------------------------------------------|-------------|----------------|
|                                                                                                                                                                                                            |                                                                              |                                                  |                                                                                                                                                                                                                                                                                                                                                        | Date        | October 2022   |
|                                                                                                                                                                                                            |                                                                              |                                                  | Revisions                                                                                                                                                                                                                                                                                                                                              | Drawn       | AW             |
|                                                                                                                                                                                                            |                                                                              |                                                  |                                                                                                                                                                                                                                                                                                                                                        | Drawing No. | 2486-28        |