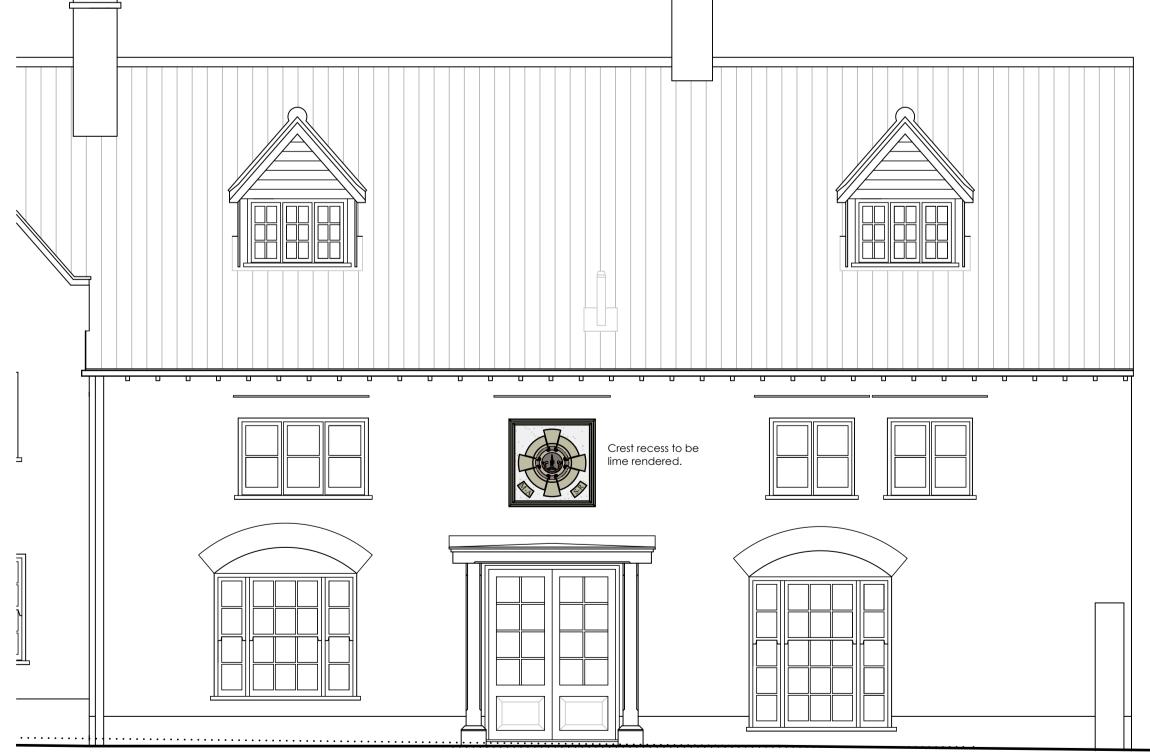

Family Crest on Elevation 1:50

| IAN · H · BIX<br>Associates Ltd<br>M·C·I·A·T<br>ARCHITECTURAL AND<br>BUILDING CONSULTANTS<br>SANDPIPER HOUSE, LEETE WAY, WEST WINCH, KING'S LYNN,<br>NORFOLK PE33 OST. TEL: 01553 844077 FAX: 01553 844078 | Project<br>Proposed Extension<br>Manor house<br>Burnham Road<br>South Creake | Drawing Title<br>Family Crest Detail & Elevation | <ol> <li>Notes         <ol> <li>The copyright of this drawing is the property of IAN H. BIX. M.C.I.A.T.,<br/>and must not be copied without his consent.</li> <li>Measurements to be checked on site by the Contractors prior to<br/>commencement of works, and any discrepancies brought to the attention<br/>of the Designer.</li> </ol> </li> </ol> | Scale       | :5 ¢  :50 @ A2 |
|------------------------------------------------------------------------------------------------------------------------------------------------------------------------------------------------------------|------------------------------------------------------------------------------|--------------------------------------------------|--------------------------------------------------------------------------------------------------------------------------------------------------------------------------------------------------------------------------------------------------------------------------------------------------------------------------------------------------------|-------------|----------------|
|                                                                                                                                                                                                            |                                                                              |                                                  |                                                                                                                                                                                                                                                                                                                                                        | Date        | October 2022   |
|                                                                                                                                                                                                            |                                                                              |                                                  | Revisions                                                                                                                                                                                                                                                                                                                                              | Drawn       | AW             |
|                                                                                                                                                                                                            |                                                                              |                                                  |                                                                                                                                                                                                                                                                                                                                                        | Drawing No. | 2486-28        |