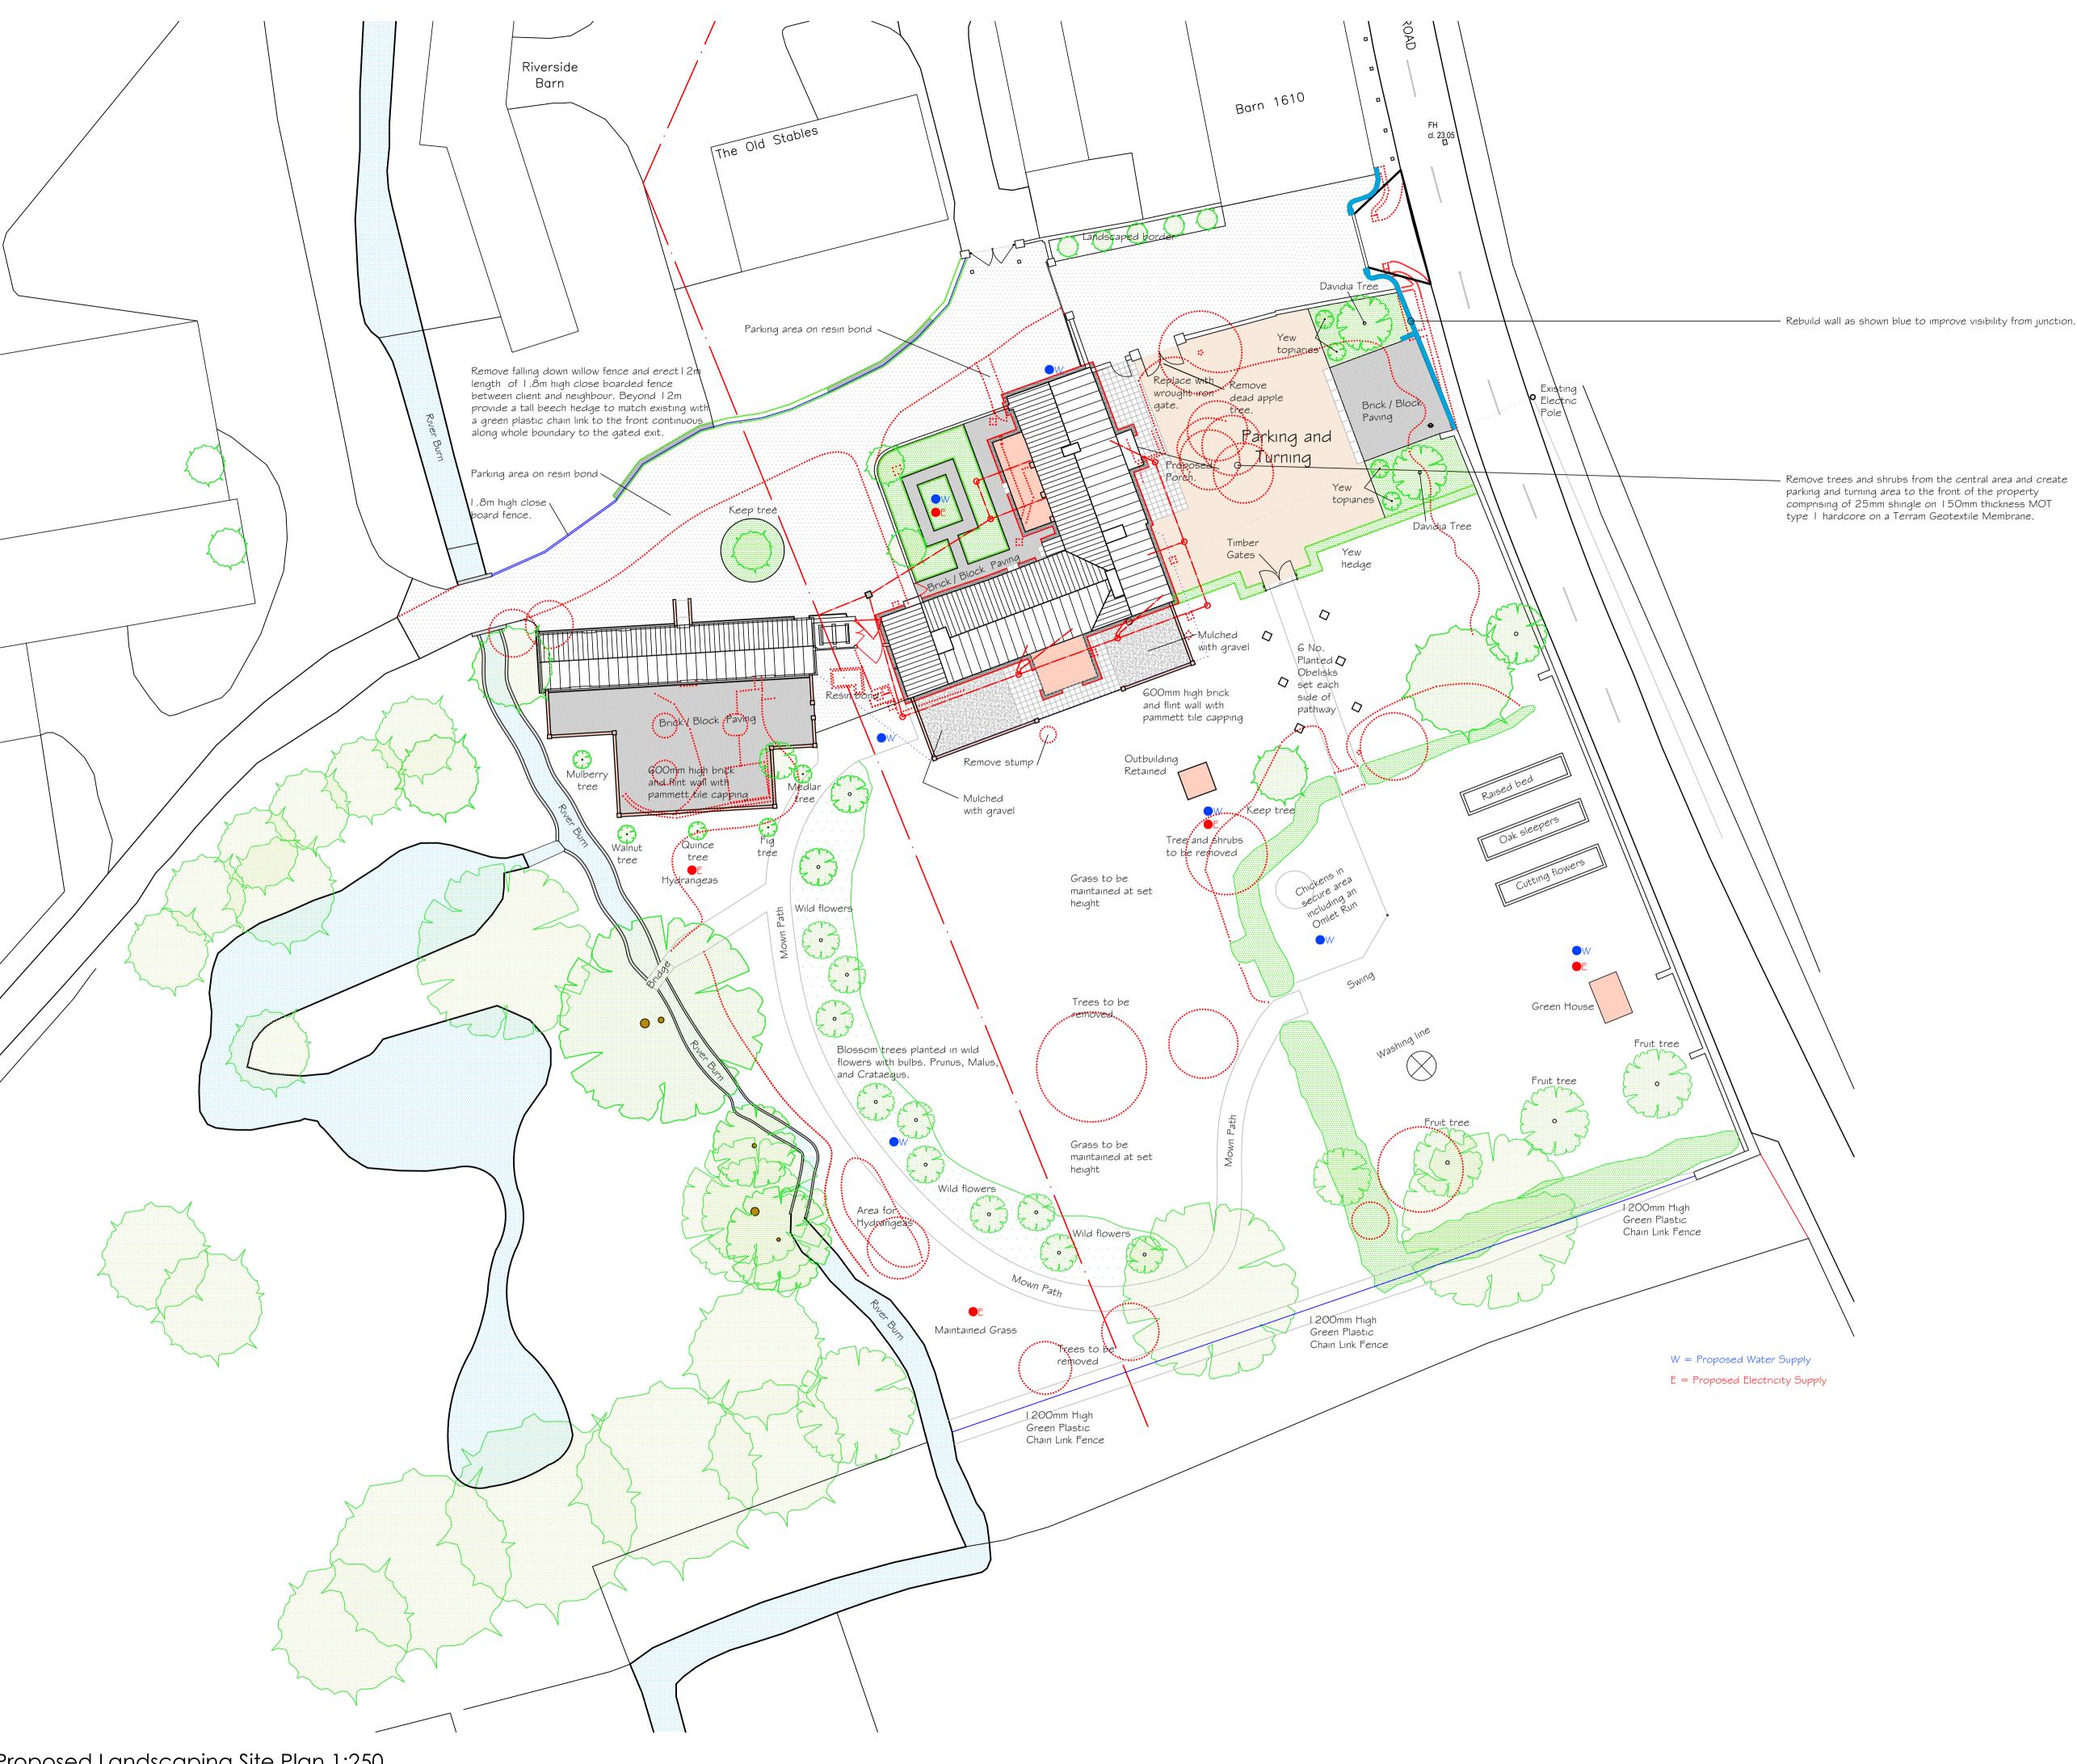

| Revisions |          |                                                                                                                                              |
|-----------|----------|----------------------------------------------------------------------------------------------------------------------------------------------|
| A         | 17.10.22 | Proposed brick walls, fencing and patio to south of outbuilding and south of house added. Plan also amended to concentrate upon landscaping. |
| 3         | 27.10.22 | Various notes amended or removed.                                                                                                            |
|           |          |                                                                                                                                              |
|           |          |                                                                                                                                              |
|           |          |                                                                                                                                              |
|           |          |                                                                                                                                              |
|           |          |                                                                                                                                              |
|           |          |                                                                                                                                              |
|           |          |                                                                                                                                              |
|           |          |                                                                                                                                              |
|           |          |                                                                                                                                              |
|           |          |                                                                                                                                              |
|           |          |                                                                                                                                              |

Extension & Alterations Manor Farm House Burnham Road South Creake

Drawing Title

Proposed Landscaping Site Plan for Planning Application

1:250 @ AI September 2022 IHB/JF

2486-22B