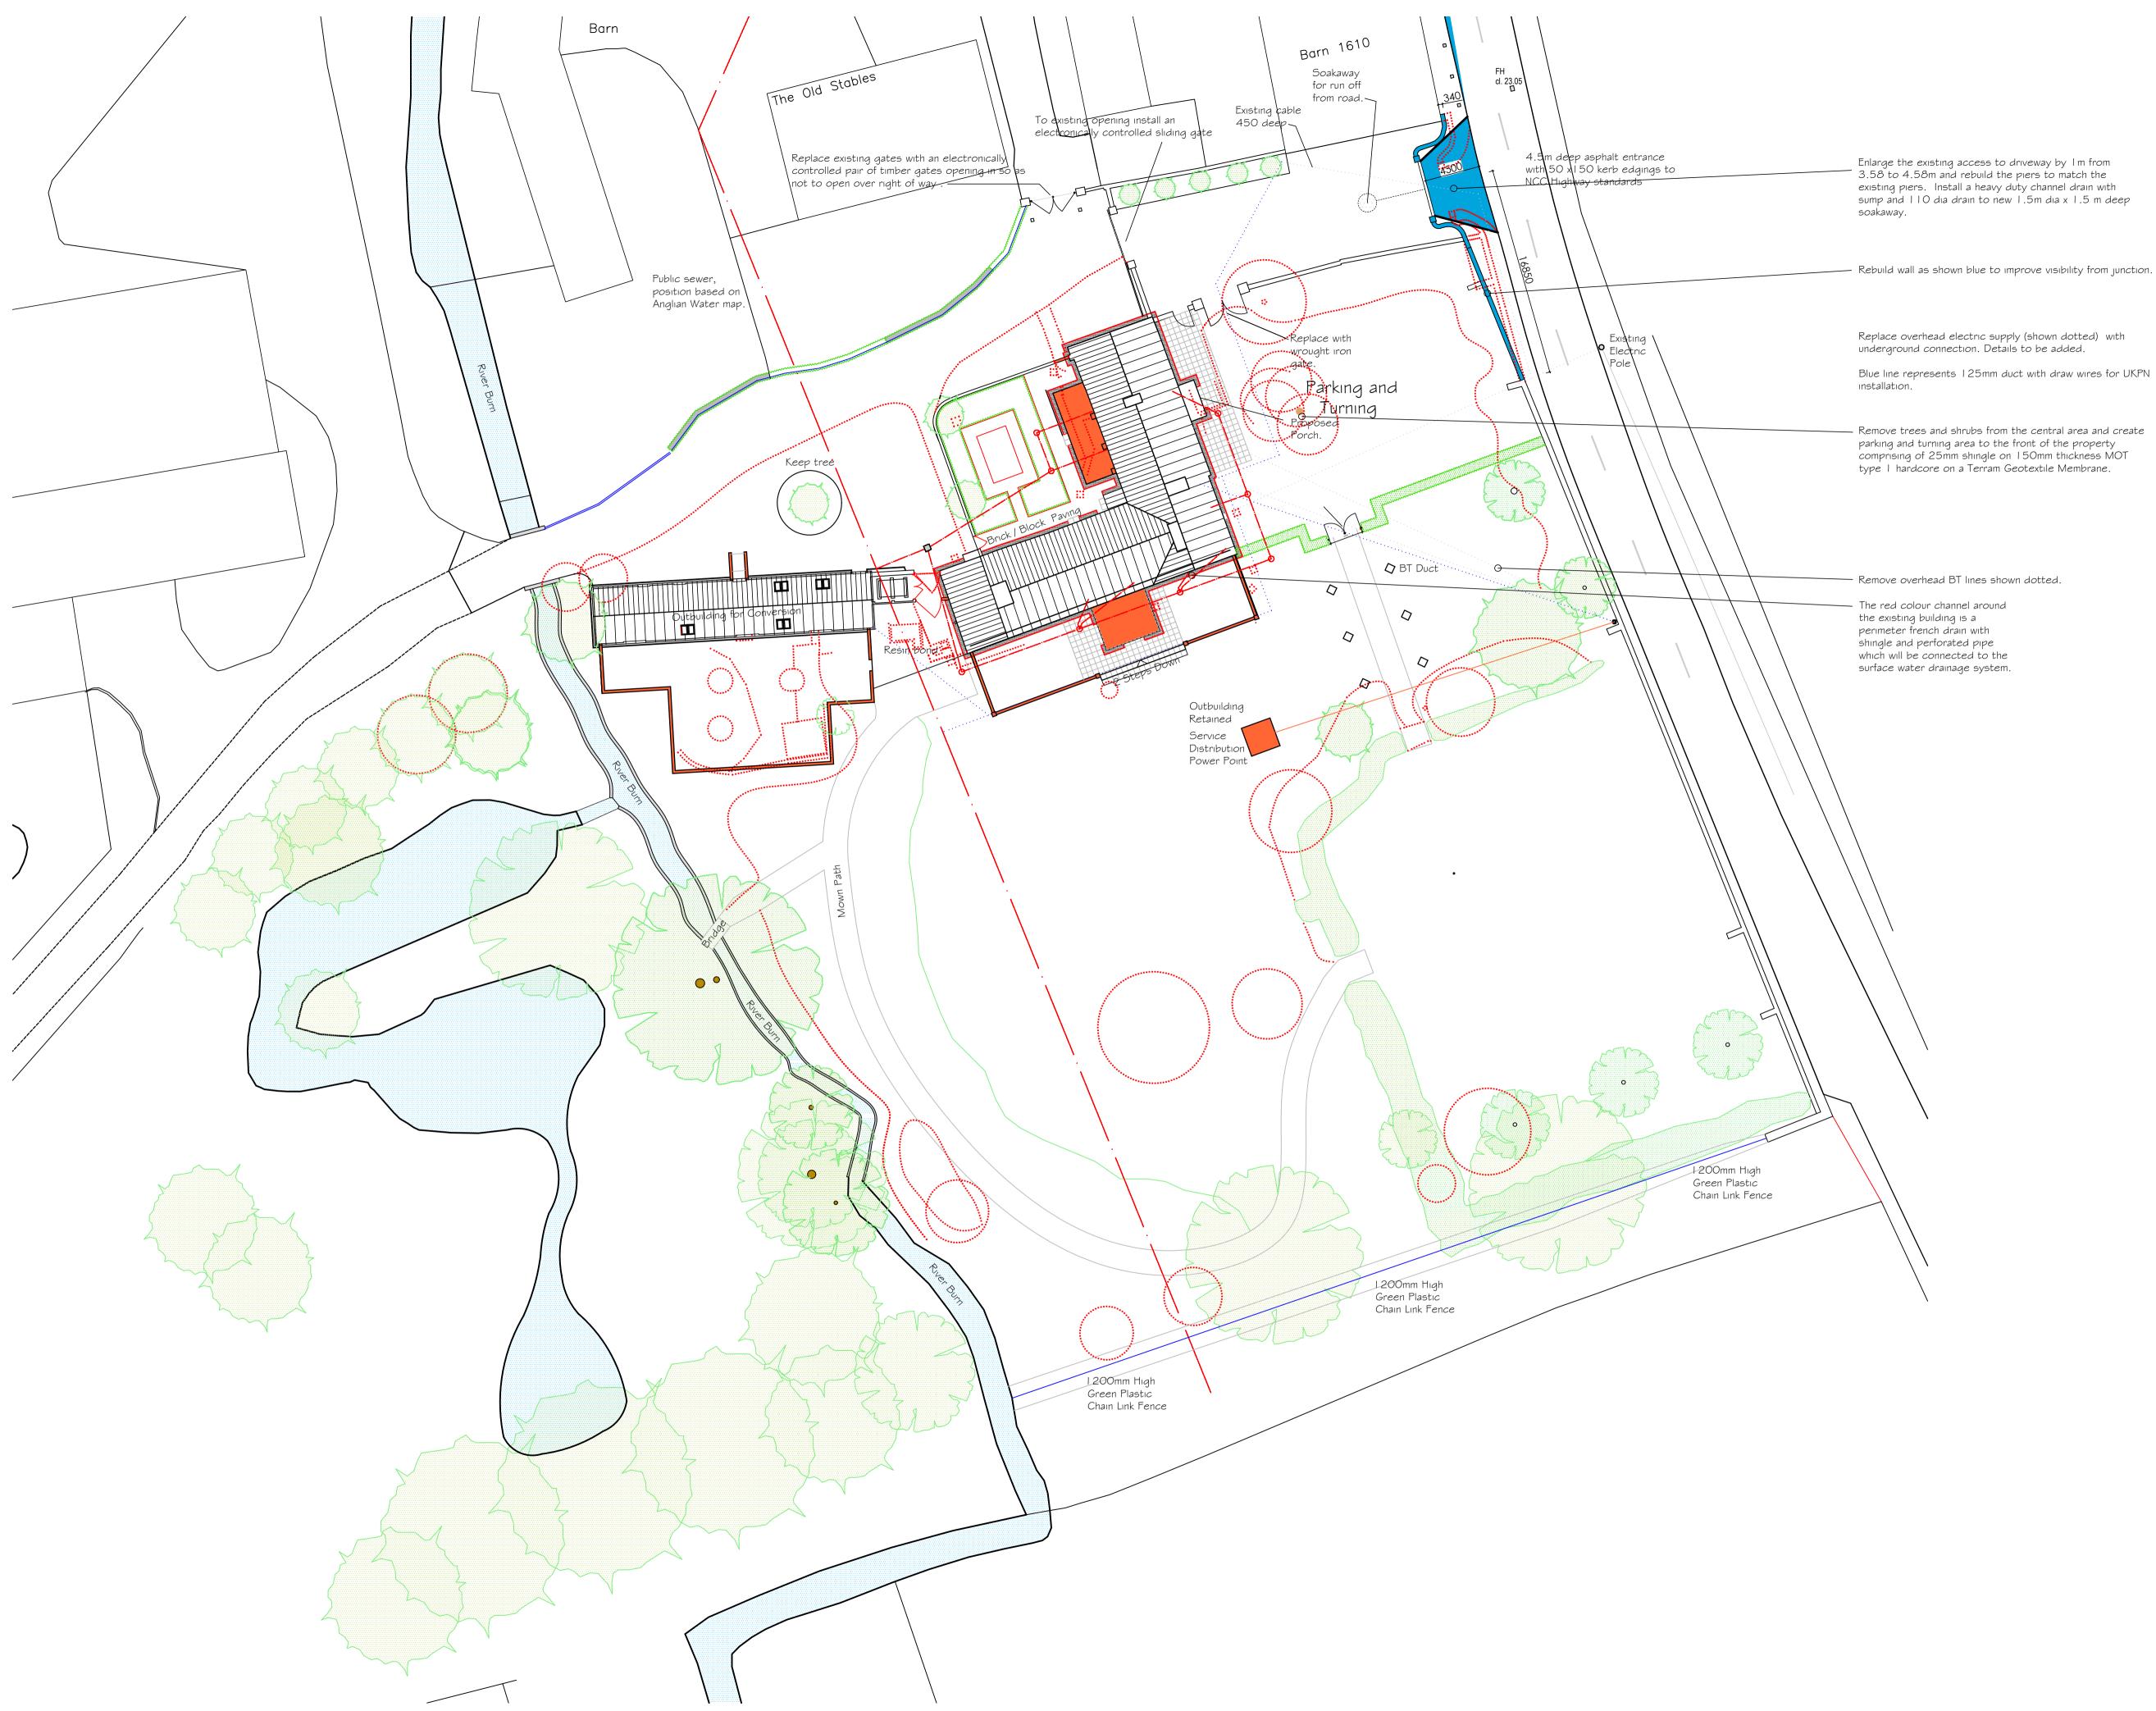

## Proposed Site Plan 1:250

French Drain shown 350mm offset from house.

## Renumbered from 2486-01A

| Revisions |          |                                                                                                                                                    |
|-----------|----------|----------------------------------------------------------------------------------------------------------------------------------------------------|
| A         | 5.08.22  | Proposed brick work fencing and patio to south of outbuilding and south of house added.                                                            |
|           |          | Proposed extension to west elevation of house amended.                                                                                             |
|           |          | Areas for trees and plantations as proposed,<br>alongside removals of existing trees shown.                                                        |
| В         | 26.08.22 | Amendments based on details from client and<br>Tessa Hobbs. Proposed foul drains added.                                                            |
| С         | 23.09.22 | Amendments based on details from client.<br>Parking areas and outbuilding updated.<br>Scale reduced from 1:200 to 1:250 to<br>include larger area. |
| D         | 17.10.22 | Details amended to concentrate upon site<br>plan excluding landscaping                                                                             |
|           |          |                                                                                                                                                    |

Project

Extension & Alterations Manor Farm House Burnham Road South Creake

Drawing Title Proposed Site Plan

1:250 @ AI Scale

Date

August 2022

IHB / SC / JAF Drawn

Drawing No.