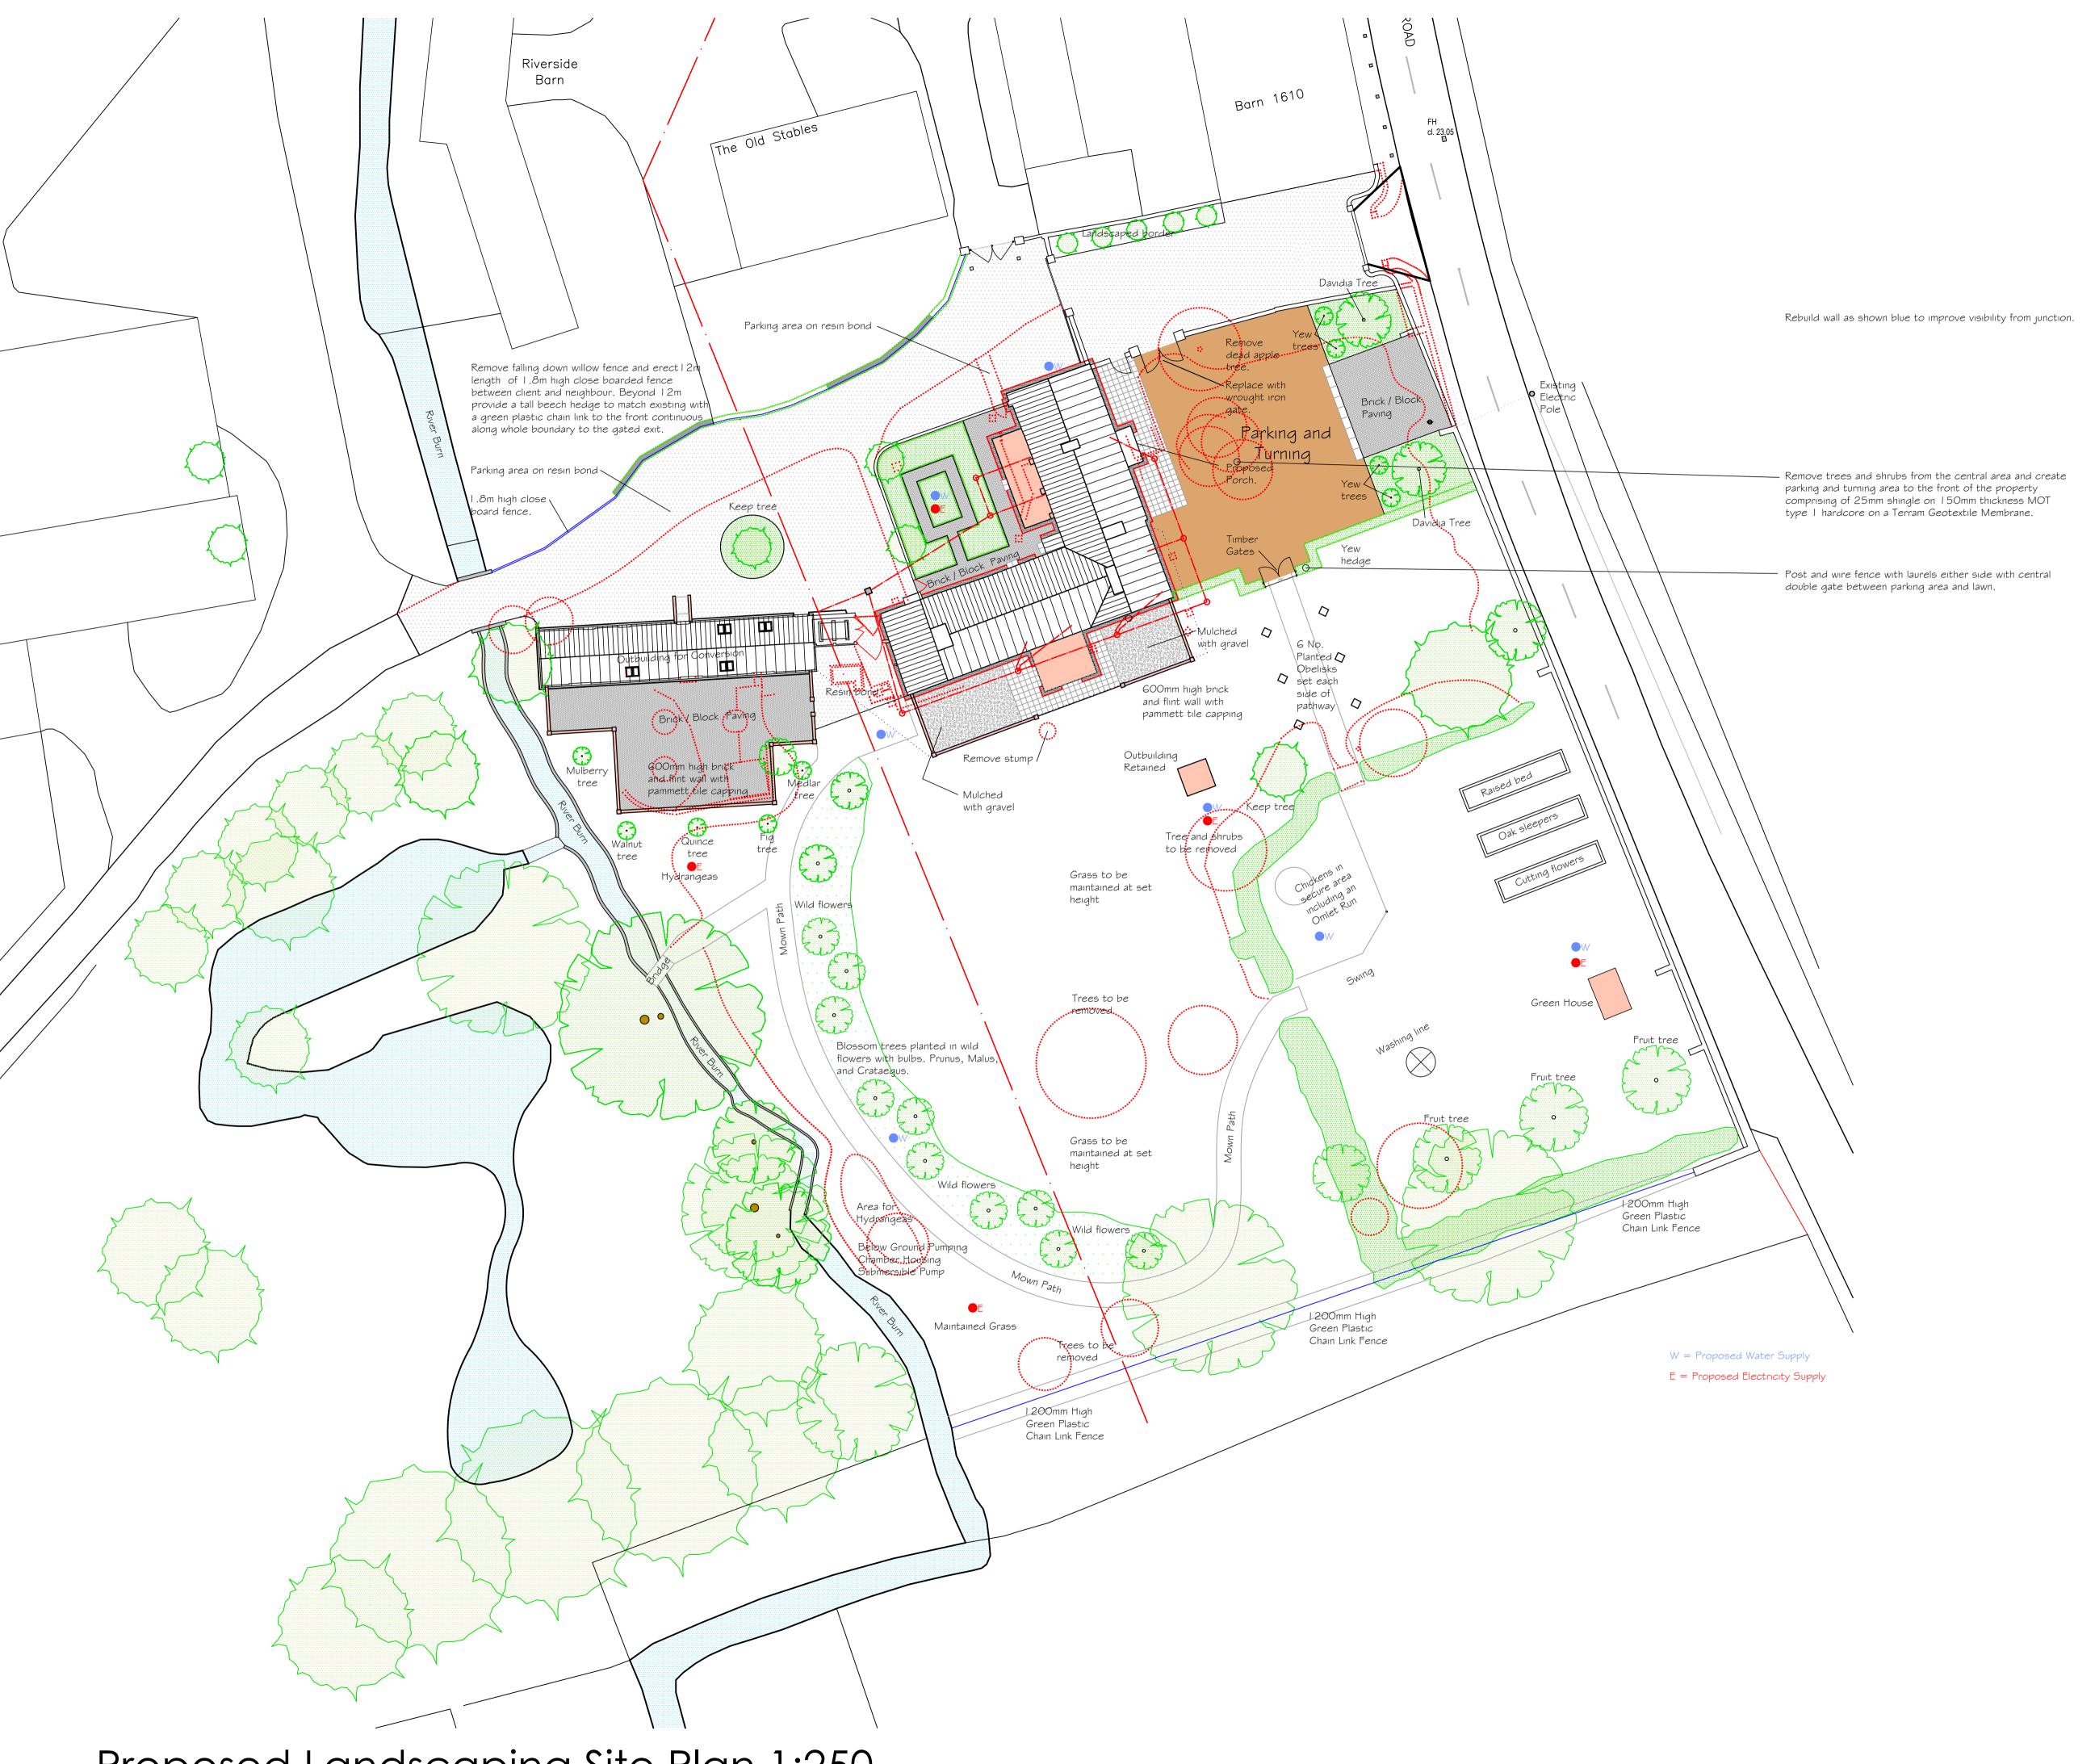

Proposed Landscaping Site Plan 1:250

 The copyright of this drawing is the property of Ian H Bix Associates Ltd and must not be copied without their consent. Measurements to be checked on site by the Contractors prior to commencement of works and any discrepancies brought to the attention of the Designer.

Proposed brick walls, fencing and patio to south of outbuilding and south of house added. plan also amended to concentrate upon landscaping.

Revisions

Extension & Alterations Manor Farm House Burnham Road South Creake

Proposed Landscaping Site Plan for Planning Application

1:250 @ A1

September 2022

IHB/JF

2486-22A

Ian. H. Bix Member Chartered Institute of Architectural Technologists