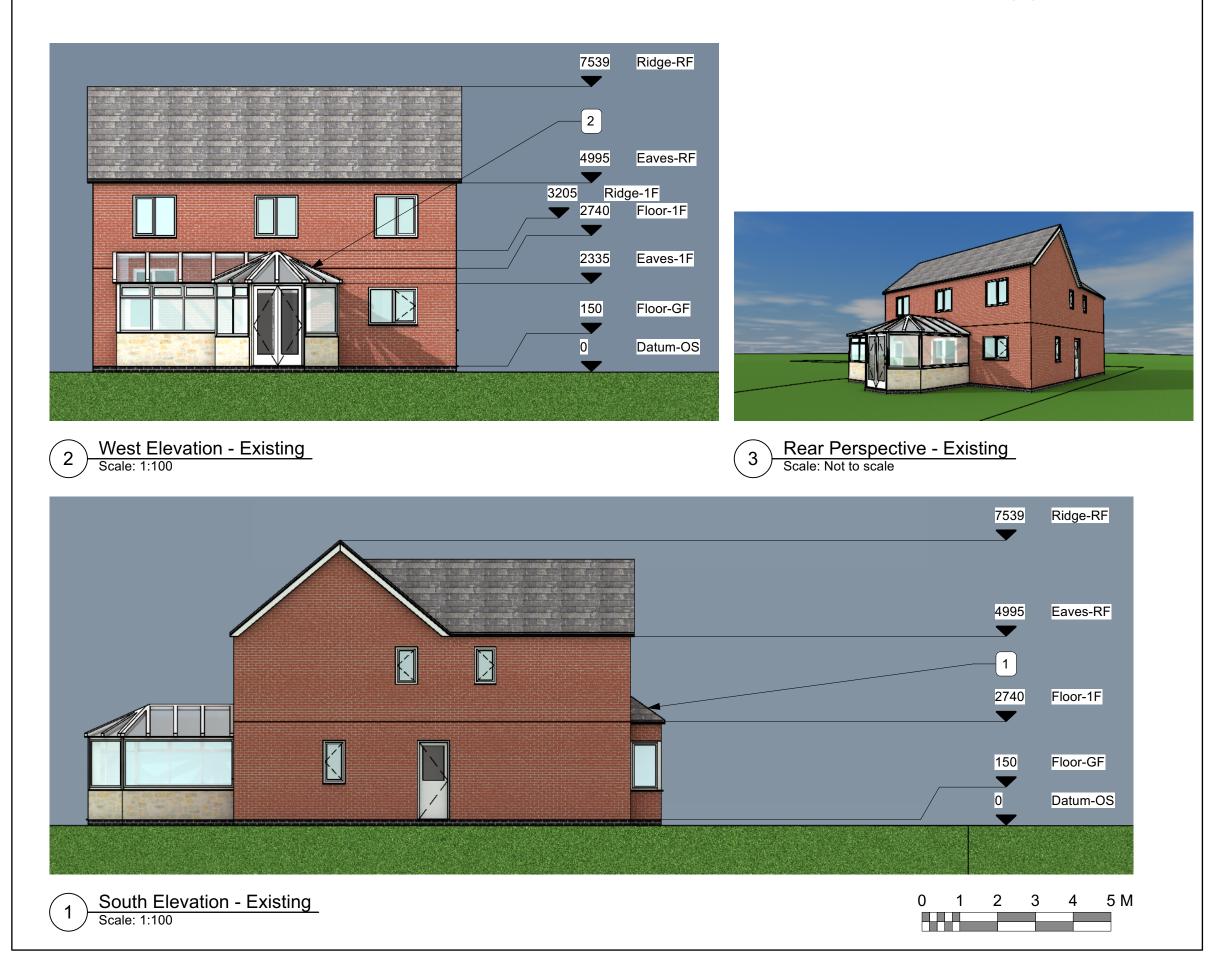

- Existing S & W Elevations Notes

   Existing bay window to be removed to make way for proposed front extension.
- 2. Existing conservatory to be demolished to make room for proposed rear extension.