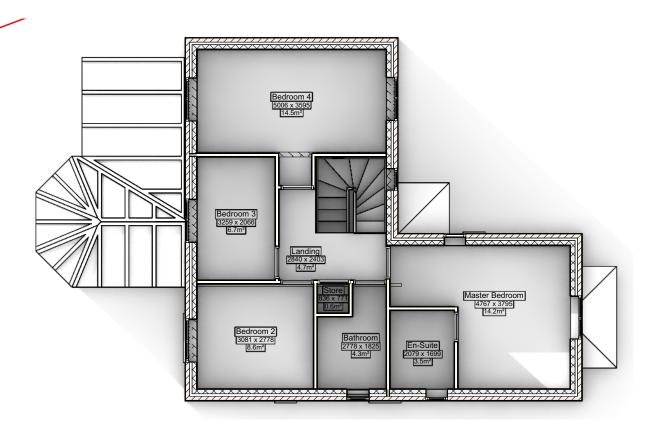

## 2 First Floor - Existing Scale: 1:100

1 Ground Floor - Existing
Scale: 1:100

Roof Plan - Existing
Scale: 1:100