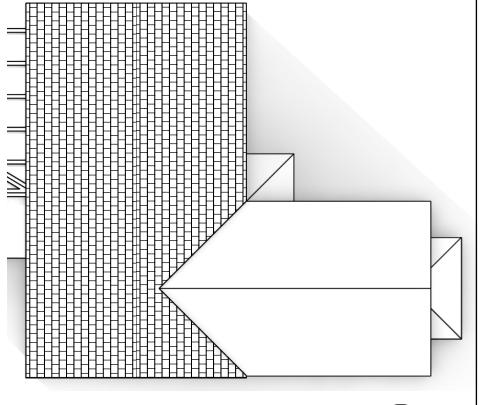

## **Existing Plan Notes**

- Existing conservatory to be demolished to make room for proposed rear extension.
- 2. Existing bay window to be removed to make way for proposed front extension.

134 Kirkby Road Barwell LE9 8FN UK
T: +44 (0)1455 446521 F: +44 (0)1455 446521
E: admin@thedesignsocial.com