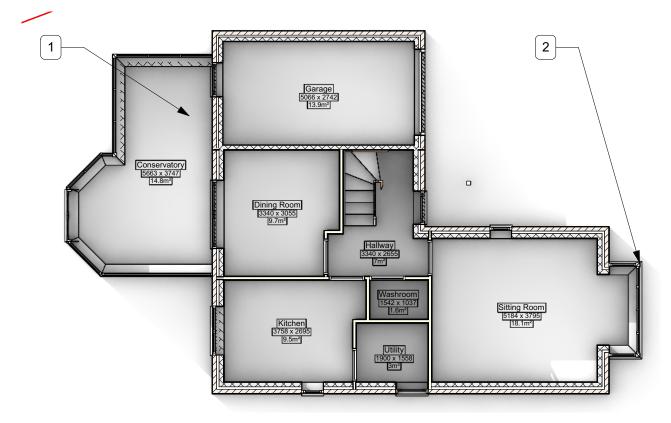

## 2 First Floor - Existing Scale: 1:100

1 Ground Floor - Existing
Scale: 1:100

Roof Plan - Existing
Scale: 1:100

## **Existing Plan Notes**

- Existing conservatory to be demolished to make room for proposed rear extension.
- 2. Existing bay window to be removed to make way for proposed front extension.

134 Kirkby Road Barwell LE9 8FN UK
T: +44 (0)1455 446521 F: +44 (0)1455 446521
E: admin@thedesignsocial.com