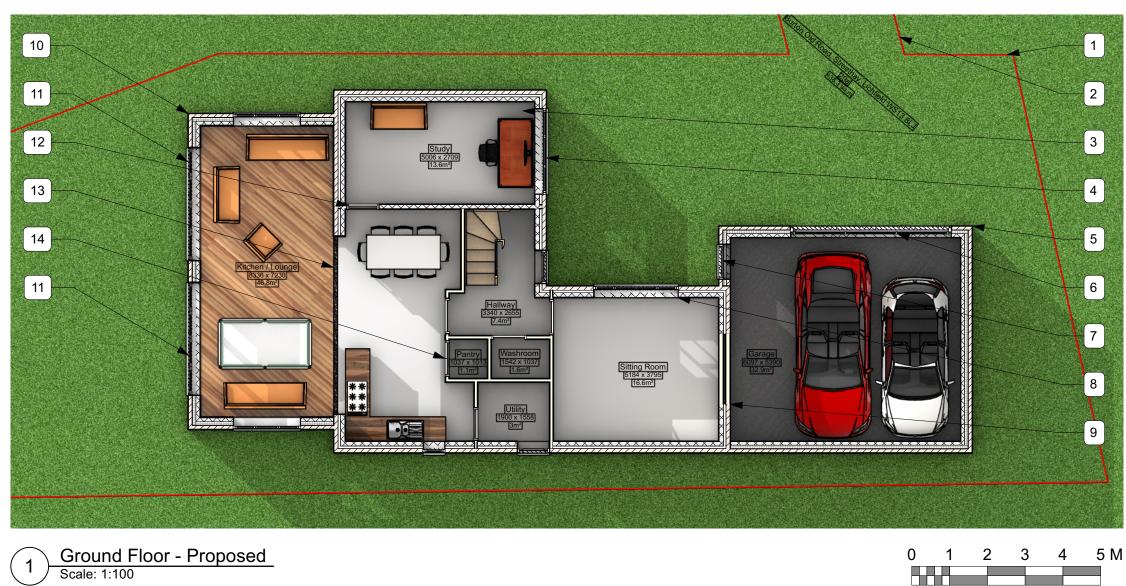

- <u>Proposed GF Notes</u>1. Property perimeter outlined in red.
- 2. Access road to Burton Old Road.
- 3. Existing garage to be converted into habitable study room.
- 4. New window to replace existing garage door.
- 5. Proposed two storey extension to front of property. Extension to be of insulated cavity brick & block construction.
- 6. New double garage door.
- 7. New external door into proposed garage.
- 8. New enlarged window into sitting room.
- 9. Wall at removed bay window to be made

- good, with insulated cavity construction. 10. Proposed single storey extension to rear of property. Extension to be of insulated cavity brick & block construction.
- 11. New sliding folding doors, to rear of proposed extension.
- 12. New internal door into proposed study room.
- 13. New structural opening to enlarge dining room, kitchen & lounge into one open plan space.
- 14. Existing kitchen entrance to be walled up & new stud walls constructed to form proposed pantry.