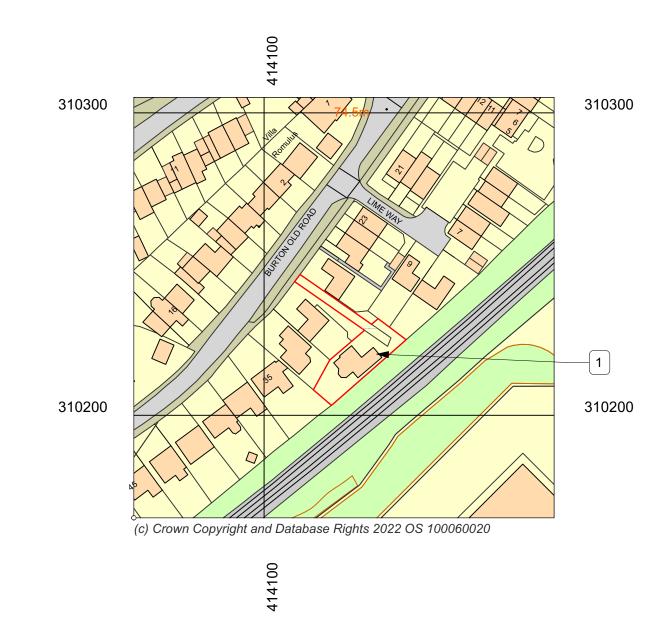

Location Plan Notes 1. Access road to Burton Old Road.

Location Plan Scale: 1:1250 1