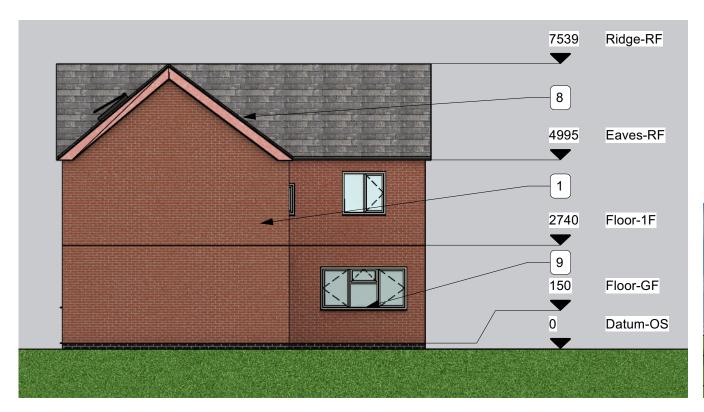

## Proposed N & E Elevations Notes

- 1. Proposed two storey extension to front of property. Extension to be of insulated cavity brick & block construction.
- 2. Existing canopy roof above front door to be extend across to proposed garage to give sheltered route from garage to front door. Roof to be tiled to match existing.
- 3. New enlarged window into sitting room.
- 4. New double garage door.
- 5. New roof lanterns to provide light into proposed rear extension.

- Proposed single storey extension to rear of property. Extension to be of insulated cavity brick & block construction.
- 7. New double glazed window.
- 8. New asymmetric double pitched roof over proposed two storey extension. Roof tiling to match original. Roof pitch on South elevation to match existing adjacent roof. Roof pitch on North elevation to be shallower to ensure new ridge doesn't exceed the height of the original.
- 9. New window to replace existing garage door.

East Elevation - Proposed
Scale: 1:100

Scale: 1:100

Front Perspective - Proposed Scale: Not to scale