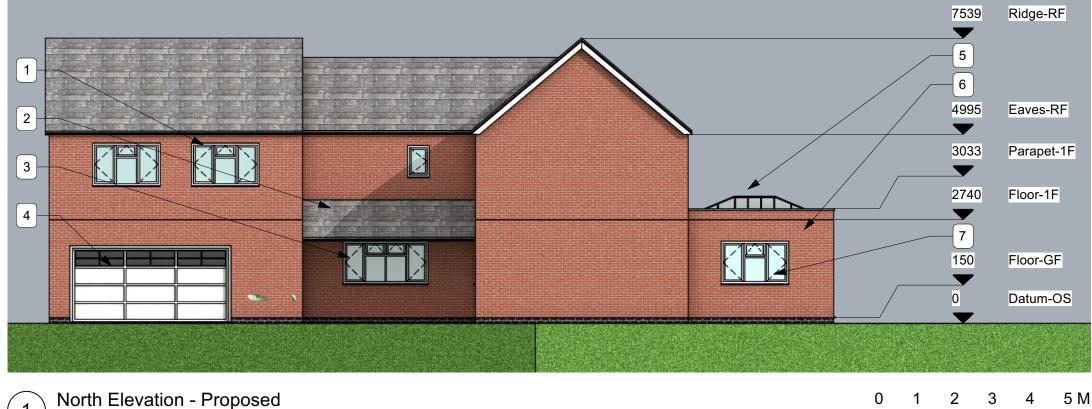

## Proposed N & E Elevations Notes

- 1. Proposed two storey extension to front of property. Extension to be of insulated cavity brick & block construction.
- 2. Existing canopy roof above front door to be extend across to proposed garage to give sheltered route from garage to front door. Roof to be tiled to match existing.
- 3. New enlarged window into sitting room.
- 4. New double garage door.
- 5. New roof lanterns to provide light into proposed rear extension.

- Proposed single storey extension to rear of property. Extension to be of insulated cavity brick & block construction.
- 7. New double glazed window.
- 8. New asymmetric double pitched roof over proposed two storey extension. Roof tiling to match original. Roof pitch on South elevation to match existing adjacent roof. Roof pitch on North elevation to be shallower to ensure new ridge doesn't exceed the height of the original.
- 9. New window to replace existing garage door.

East Elevation - Proposed
Scale: 1:100

Scale: 1:100

Front Perspective - Proposed Scale: Not to scale