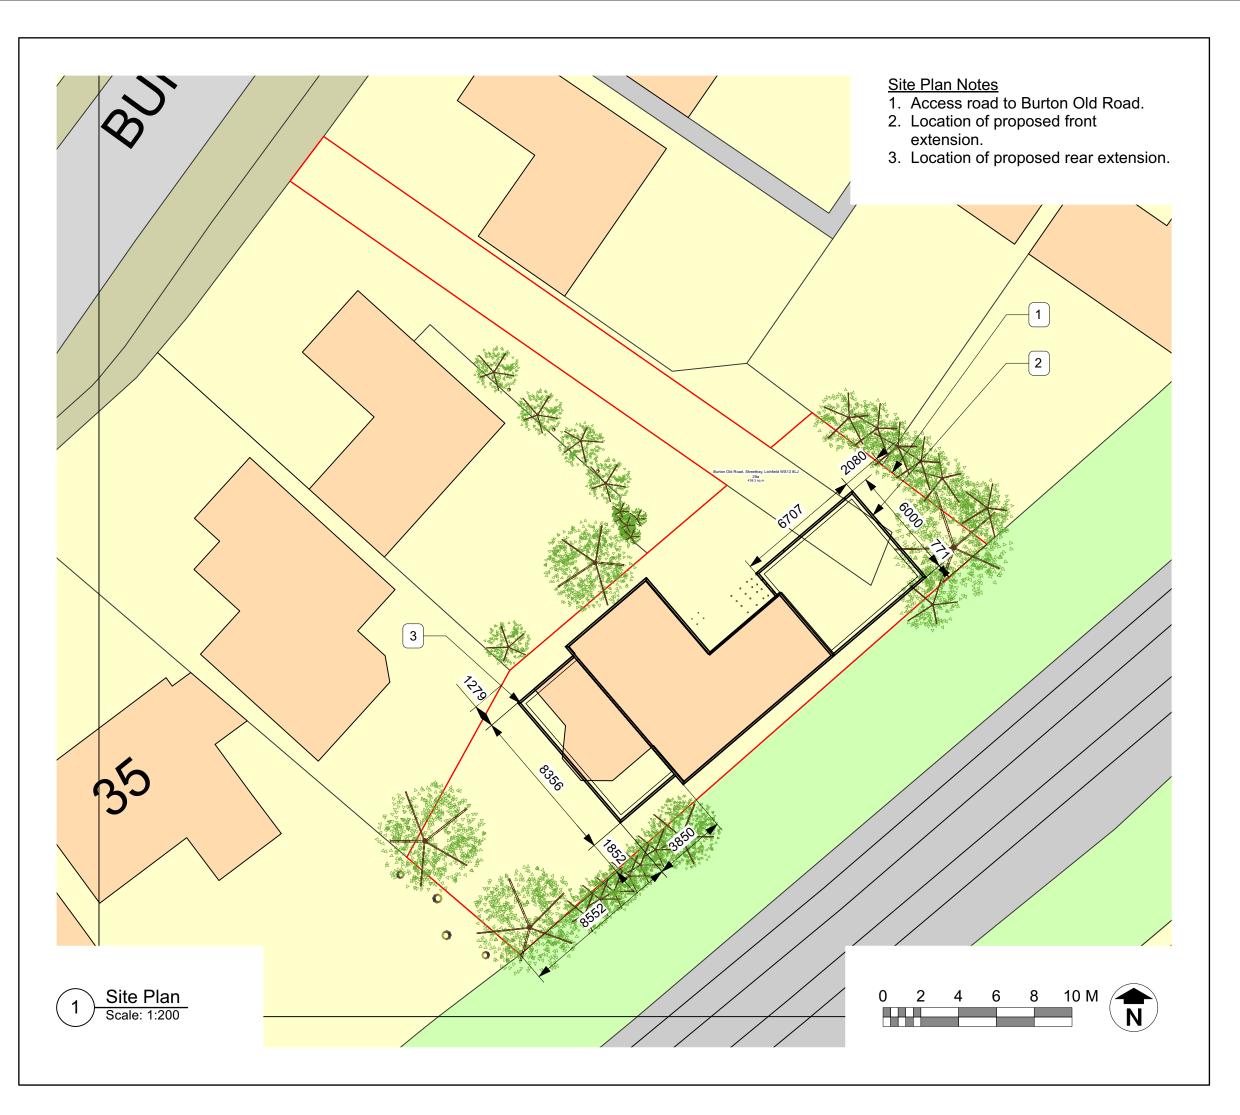

## THE **DESIGN SOCIAL**

Daniel Amarteifio 29A Burton Old Road, Streethay, Lichfield WS13 8LJ Site Plan 26/10/2022 D.A. 0248 (A) GA 001 1:200 @ A3

For Approval