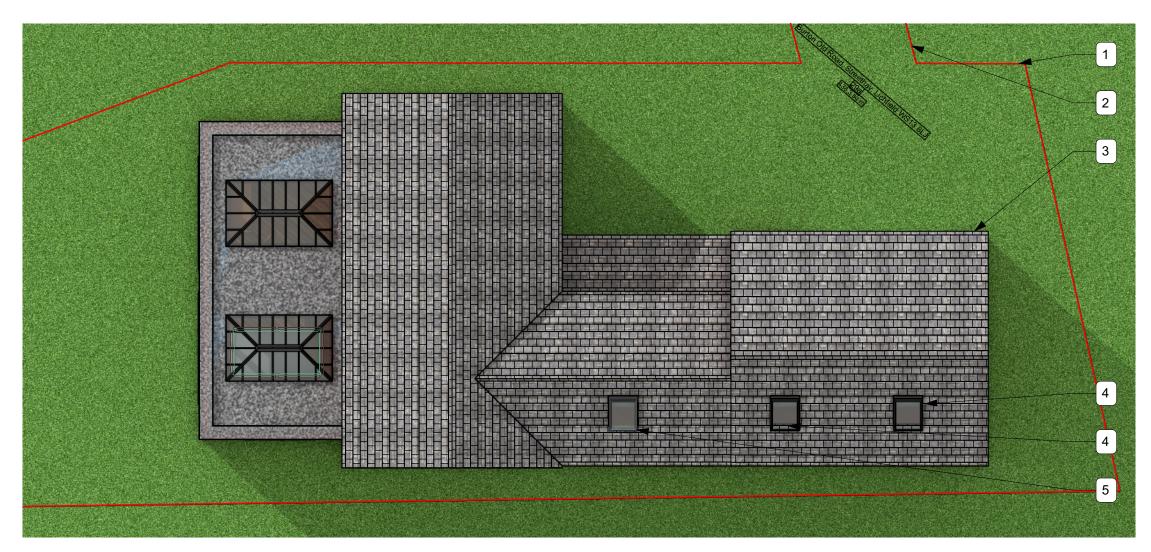

## Proposed Roof Plan Notes

- 1. Property perimeter outlined in red.
- Access road to Burton Old Road.
- 3. New asymmetric double pitched roof over proposed two storey extension. Roof tiling to match original. Roof pitch on South elevation to match existing adjacent roof. Roof pitch on North elevation to be shallower to ensure new ridge doesn't exceed the height of the original.
- 4. New velux windows in proposed roof.
- 5. New velux window in existing pitched roof.

1 Roof Plan - Proposed
Scale: 1:100