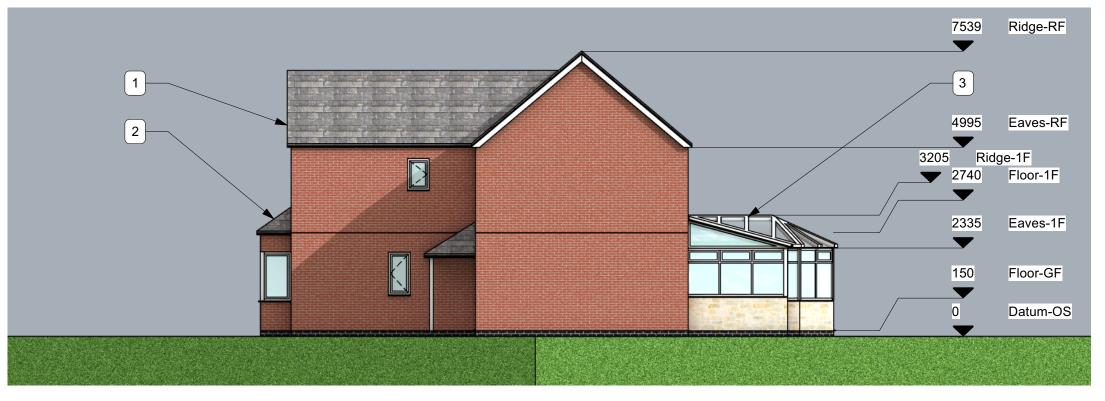

## 7539 Ridge-RF 4995 Eaves-RF 2 2740 Floor-1F 4 150 Floor-GF Datum-OS

2 East Elevation - Existing
Scale: 1:100

Front Perspective - Existing
Scale: Not to scale

North Elevation - Existing
Scale: 1:100

## Existing N & E Elevations Notes

- 1. Location of proposed front extension.
- 2. Existing bay window to be removed to make way for proposed front extension.
- 3. Existing conservatory to be demolished to make room for proposed rear extension.
- 4. Existing garage to be converted into habitable study room.