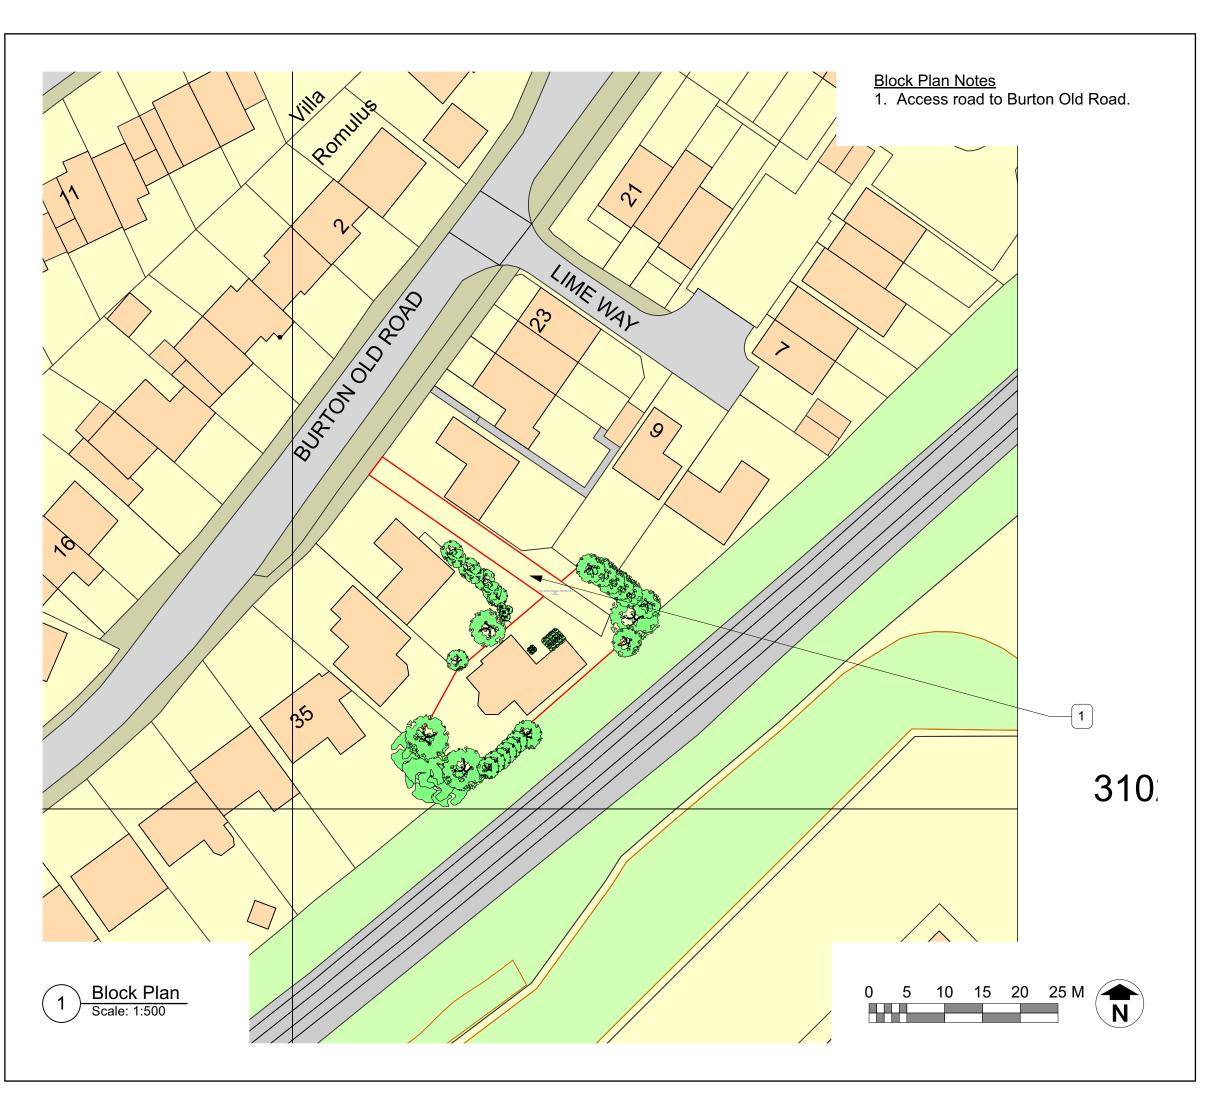

 $\underline{\mathsf{ALL}}$  working drawings to be approved by The Design Social prior to manufacture.

 $\begin{tabular}{lll} Adjacent planting shown \\ A & 03/11/2022 & at planner's request. & B.R. \end{tabular}$ 

## THE DESIGN SOCIAL

| _ |                                                       |                              |      |     |           |     |
|---|-------------------------------------------------------|------------------------------|------|-----|-----------|-----|
|   | Daniel An                                             | narteifio                    |      |     |           |     |
|   | 29A Burton Old Road, Streethay,<br>Lichfield WS13 8LJ |                              |      |     |           |     |
|   | Block Pla                                             | n                            |      |     |           |     |
|   |                                                       |                              |      |     |           |     |
|   |                                                       |                              |      |     |           |     |
|   |                                                       |                              |      |     |           |     |
|   | B.R.                                                  | 26/10/2022                   |      |     | D.A.      |     |
|   | SCALE 1:                                              | :500 @ A3   READ WITH 0248 ( |      |     | A) GA 001 |     |
|   | DRAWING No.                                           | <br>7                        |      |     |           |     |
|   | 0248                                                  | $\rfloor(\mathtt{A})$        | GA   | 00  | )2        | Α   |
| J | Project No.                                           | Туре                         | Area | Num | ber       | Rev |