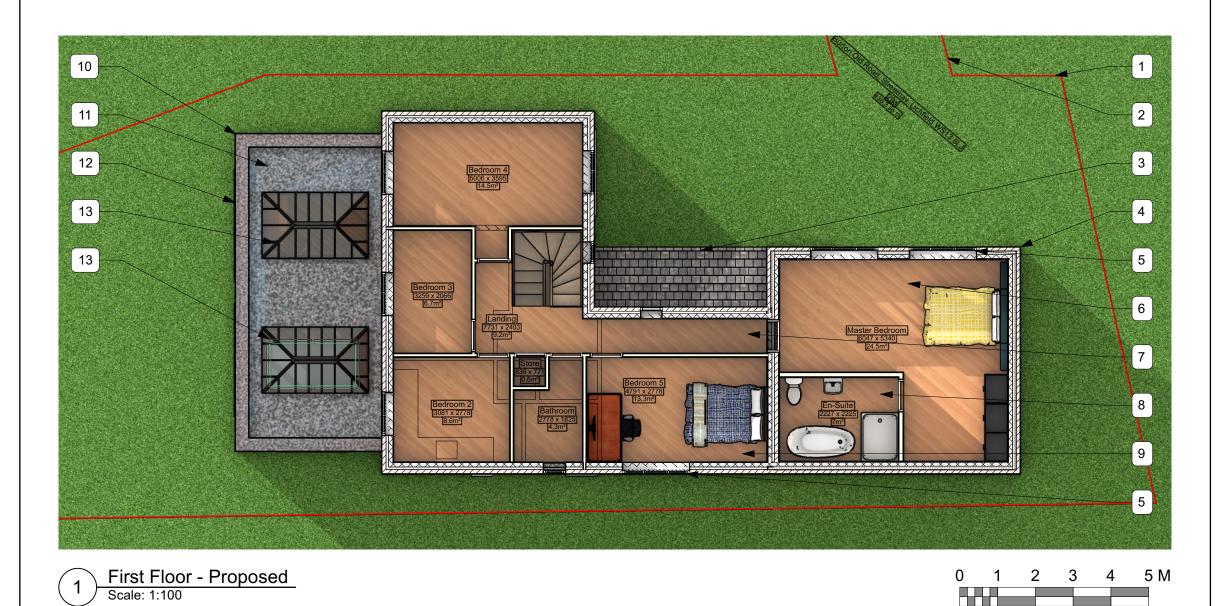

## Proposed 1F Notes

- 1. Property perimeter outlined in red.
- 2. Access road to Burton Old Road.
- 3. Existing canopy roof above front door to be extend across to proposed garage to give sheltered route from garage to front door. Roof to be tiled to match existing.
- 4. Proposed two storey extension to front of property. Extension to be of insulated cavity brick & block construction.
- 5. New double glazed window.
- 6. New master bedroom in proposed two storey front extension.
- 7. Existing landing to be extended to provide access to proposed two storey extension.
- 8. Wall at removed bay window to be made good, with insulated cavity construction.
- 9. New bedroom 5 to be formed in previous master bedroom.
- 10. Proposed single storey extension to rear of property. Extension to be of insulated cavity brick & block construction.
- 11. New warm flat roof, to proposed extension. Roof surface to be rubberised membrane, welded at all joints.
- 12. New parapet wall at roof level to provide upstand for roof construction. Parapet to be capped with cream stone slabs.
- 13. New roof lanterns to provide light into proposed rear extension.