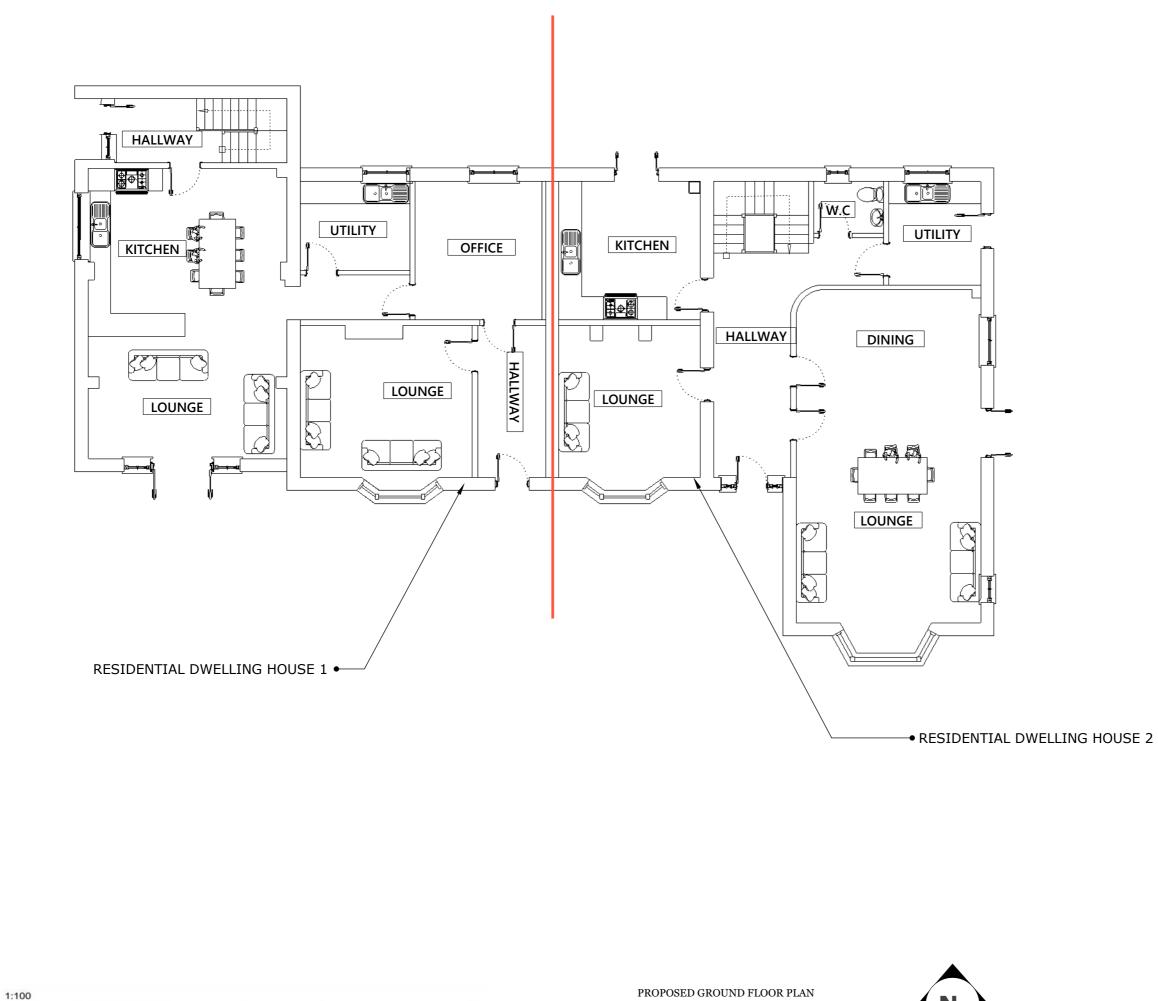

PG 008 scale: 1:100

October 21, 2022

2m

0

2m

4m

6m

8m

10m

|  | Notes:                                                                                                        |                               |                |                |
|--|---------------------------------------------------------------------------------------------------------------|-------------------------------|----------------|----------------|
|  |                                                                                                               |                               |                |                |
|  |                                                                                                               |                               |                |                |
|  |                                                                                                               |                               |                |                |
|  |                                                                                                               |                               |                |                |
|  |                                                                                                               |                               |                |                |
|  |                                                                                                               |                               |                |                |
|  |                                                                                                               |                               |                |                |
|  |                                                                                                               |                               |                |                |
|  |                                                                                                               |                               |                |                |
|  |                                                                                                               |                               |                |                |
|  |                                                                                                               |                               |                |                |
|  |                                                                                                               |                               |                |                |
|  |                                                                                                               |                               |                |                |
|  | STA                                                                                                           | TUS:                          |                |                |
|  |                                                                                                               | DESCR                         |                | DATE           |
|  | T CL V                                                                                                        | DEGON                         |                |                |
|  |                                                                                                               |                               |                |                |
|  |                                                                                                               |                               |                |                |
|  |                                                                                                               |                               |                |                |
|  |                                                                                                               |                               |                |                |
|  |                                                                                                               |                               |                |                |
|  | 6                                                                                                             |                               |                |                |
|  | XL Planning Ltd<br>1A Fore Street<br>Cullompton                                                               |                               |                |                |
|  | Devon<br>Ex15 1JW                                                                                             |                               |                |                |
|  | C                                                                                                             |                               |                |                |
|  | <ul> <li>01884 38662</li> <li>info@xlplanning.co.uk</li> <li>www.xlplanning.co.uk</li> <li>CLIENT:</li> </ul> |                               |                |                |
|  |                                                                                                               |                               |                |                |
|  |                                                                                                               |                               |                |                |
|  | <u></u>                                                                                                       |                               | IS DEBBIE FAL  | VEY            |
|  | SITE: Lake Farm,<br>Stockleigh Pomerov                                                                        |                               |                |                |
|  | Stockleigh Pomeroy,<br>Crediton                                                                               |                               |                |                |
|  | DRAWING: PROPOSED GROUND<br>FLOORPLAN                                                                         |                               |                |                |
|  |                                                                                                               |                               |                |                |
|  |                                                                                                               | FI                            | loorplan       |                |
|  | DRA                                                                                                           | WING N                        | 0:             | 22             |
|  | DRA<br>DATI                                                                                                   | wing n<br>PC                  |                | 22<br>Checked: |
|  | DATI                                                                                                          | WING NO<br>PC<br>E:<br>/12/21 | o:<br>GF/DFLF/ |                |