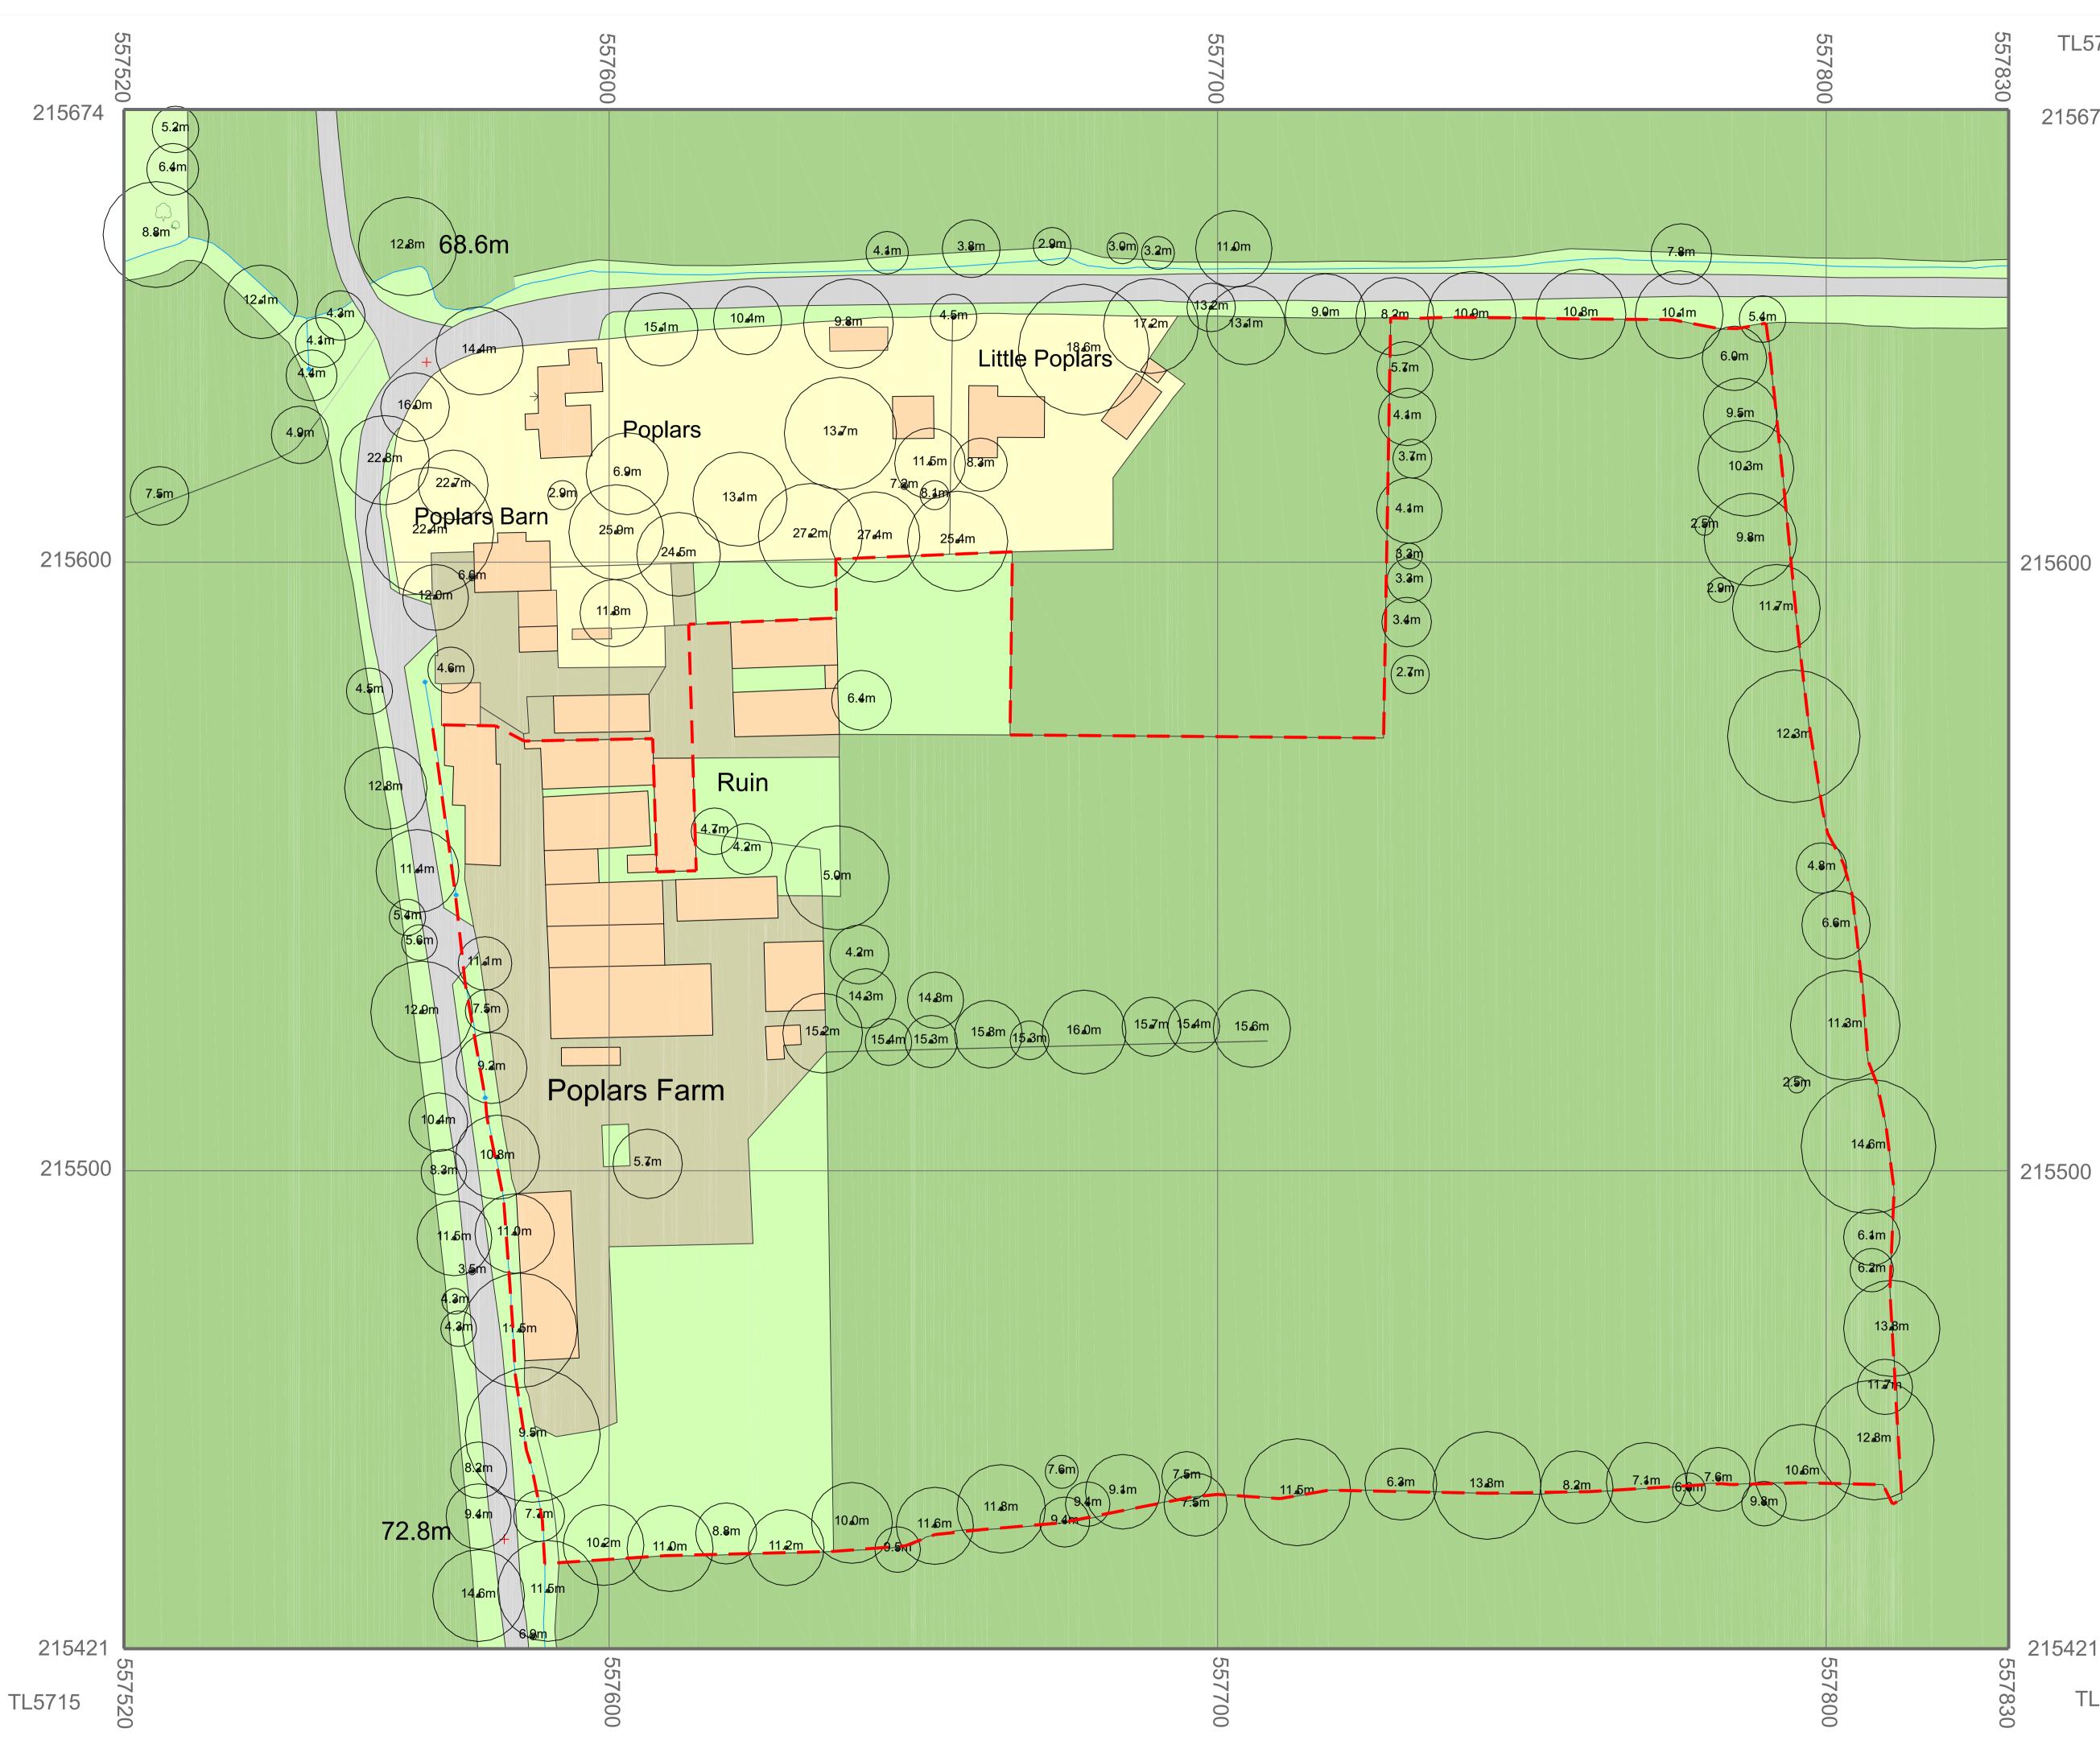

all operations on site to be supported by a method statement and the Health and Safety of all parties to be of paramount importance at all times.

Rember - If in doubt ask !!

XX

XX

XX

SITE AREA 34,757 SQ M 8.59 Acres

Detail design Development

Design option Development

Scale 500@A1

Date FEB 2020

Rev

--

POPULARS FARM BROAD BRIDGE ROAD AYTHORPE RODING DUNMOW CM6 1RY

SITE LOCATION PLAN