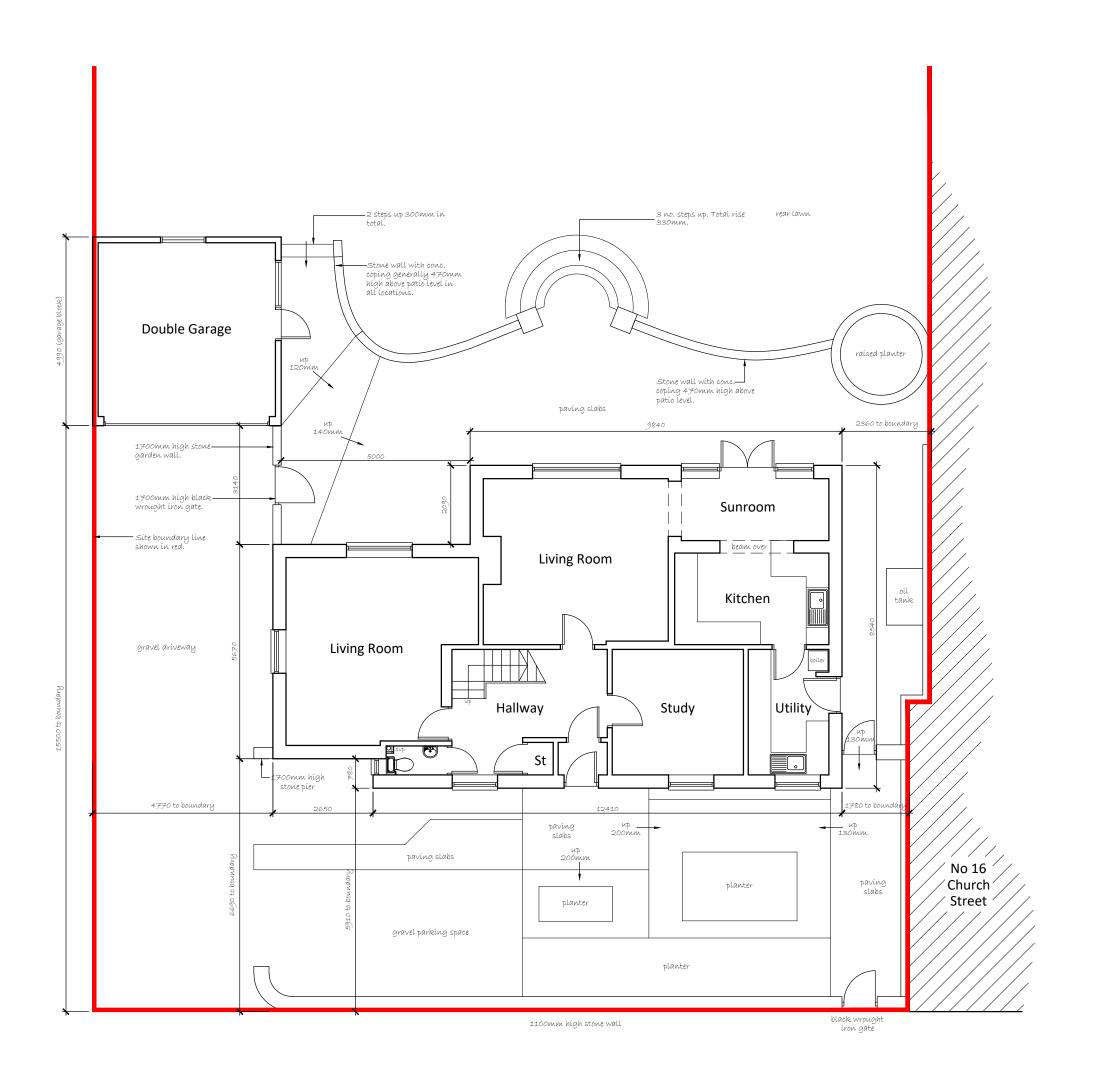

## NOTES:

Dimensions and levels to be verified on site by the contractor. Any discrepancies are to be notified immediately. Copyright is reserved by Belvoir Architecture and the drawing is issued on the condition that it is not copied, reproduced, retained or disclosed to any unauthorised person, either wholly or inpart without consent. If in doubt, ask.

Telephone: 07787 962823

Email: info@belvoirarchitecture.co.uk

Website: belvoirarchitecture.co.uk

Client

Orchard House 16a Church Street East-on-the-Hill Stamford. PE9 3LL.

Drawing Title:

Block Plan as Existing

Scale @ A3: Date:
1:100 10/22

Drawing No: Revision:

CS-01 A