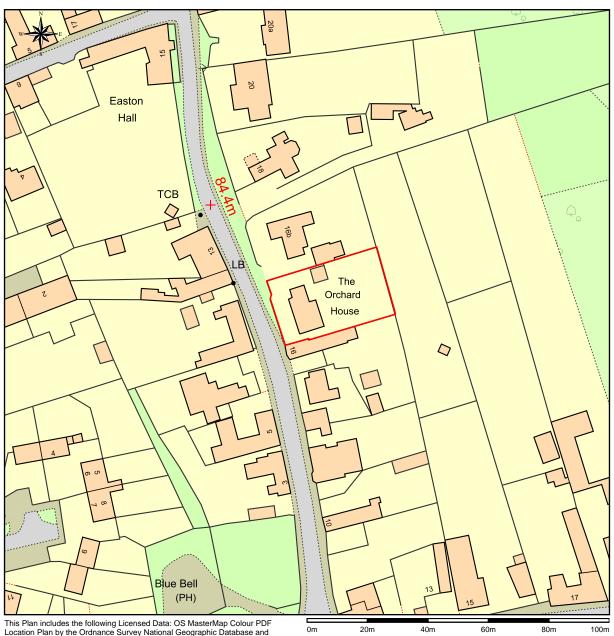

## Orchard House, 16a Church Street, Easton-on-the-Hill, PE9 3LL.

This Plan includes the following Licensed Data: OS MasterMap Colour PDF Location Plan by the Ordnance Survey National Geographic Database and incorporating surveyed revision available at the date of production. Reproduction in whole or in part is prohibited without the prior permission of Ordnance Survey. The representation of a road, track or path is no evidence of a right of way. The representation of features, as lines is no evidence of a property boundary. © Crown copyright and database rights, 2022. Ordnance Survey 0100031673

Scale: 1:1250, paper size: A4

CS-09

Site Location Plan