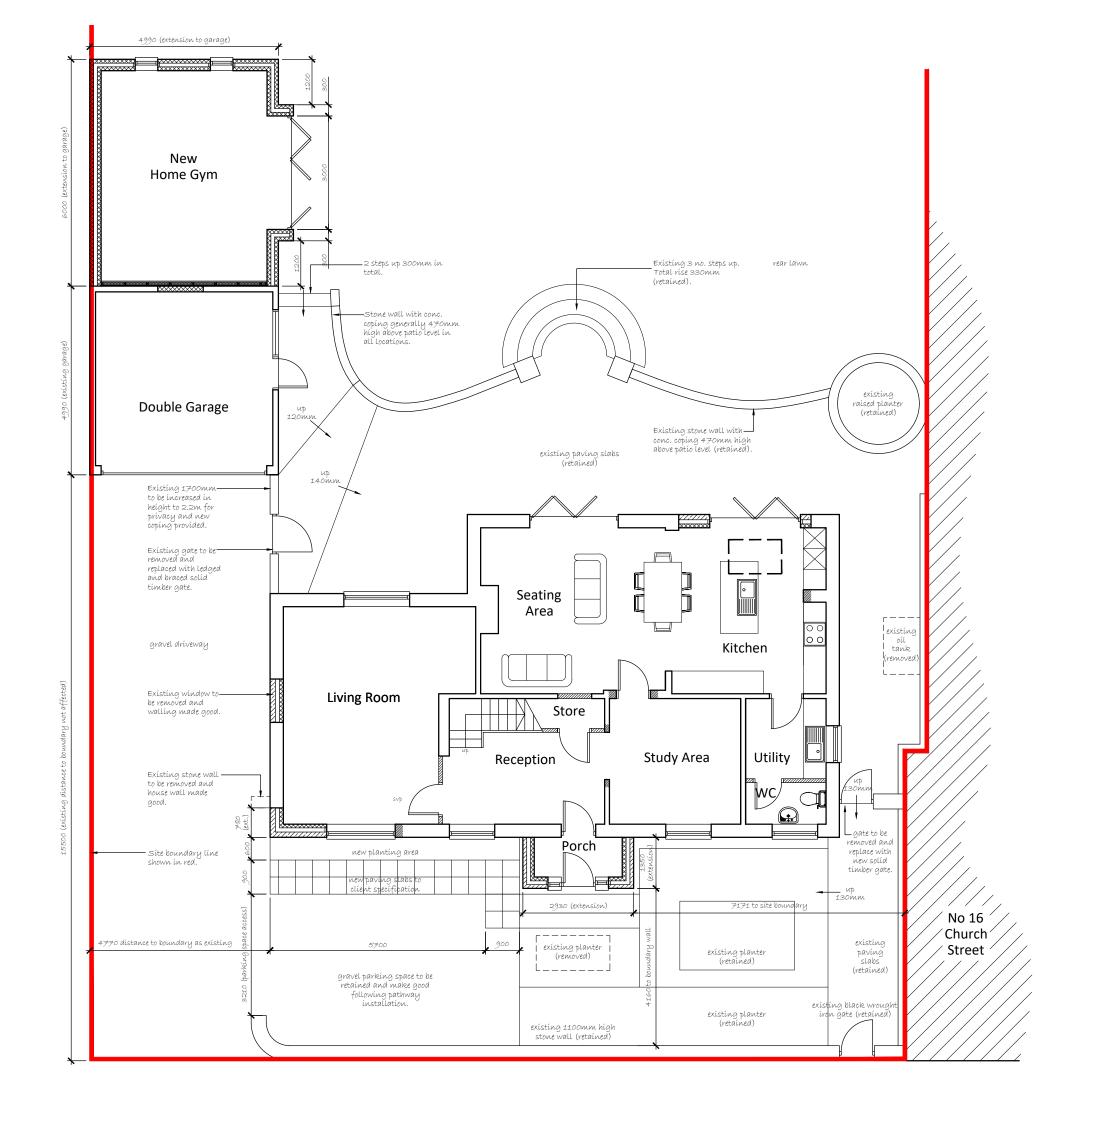

## NOTES:

Dimensions and levels to be verified on site by the contractor. Any discrepancies are to be notified immediately. Copyright is reserved by Belvoir Architecture and the drawing is issued on the condition that it is not copied, reproduced, retained or disclosed to any unauthorised person, either wholly or inpart without consent. If in doubt, ask.

Telephone: 07787 962823

Email: info@belvoirarchitecture.co.uk

Website: belvoirarchitecture.co.uk

Client:

Orchard House 16a Church Street East-on-the-Hill Stamford. PE9 3LL.

Drawing Title

Block Plan as Proposed

| Scale @ A3: | Date: |
|-------------|-------|
| 1:100       | 10/22 |

Drawing No: Revision:

CS-05

A