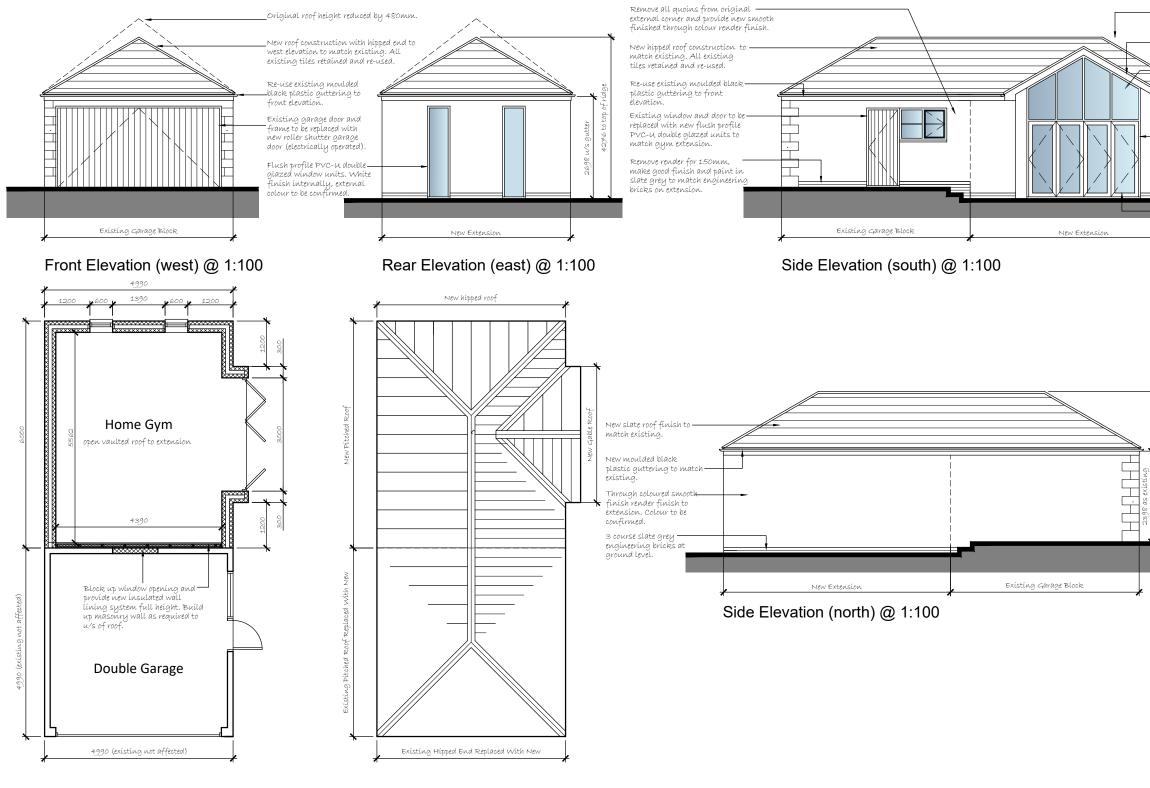

This roof to project 300mm beyond external wall líne. -All bargeboards fascías and soffits to be PVC-U ín white finished colour. Fixed feature glazing above bi-folding screen up to u/s of roof structure. Both new extension and existing garage to – receive new smooth finished through colour render to all elevations. \_Flush profile double glazed factory finished aluminum bi-folding doors with white finish internally, externally to be confirmed. - Lower ground level to match existing. Províde mín 3 course slate grey engineering bricks at ground level with 2 above finished ground level. NOR 0 2 3 5 1 4 6 scale bar (1:100) metres **BELVOIR** Telephone: 07787 962823 Email: info@belvoirarchitecture.co.uk Website: belvoirarchitecture.co.uk Client: **Orchard House** 16a Church Street East-on-the-Hill Stamford. PE9 3LL. Drawing Title: Garage Block Plans and **Elevations as Proposed** Scale @ A3: Date: 09/22 1:100