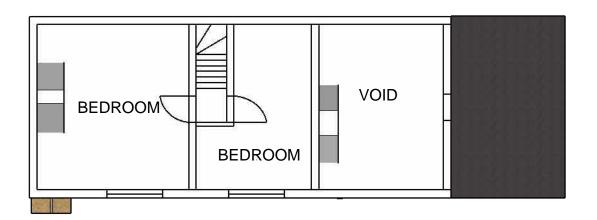

**PROJECT** HAWTHORN COTTAGE, BURWARDSLEY ROAD, TATTENHALL, CH3 9NS

**CLIENT** L HAINES TITLE

**SCALE DATE AUGUST 22** 1:100 @A3

PROPOSED ELEVATIONS

2 3 5 1:100 metres

**GROUND FLOOR** 

FIRST FLOOR

| PROJECT HAWTHORN COTTAGE, BURWARDSLEY ROAD, TATTENHALL, CH3 9NS |                    | CLIENT<br>L HAINES | TITLE EXISTING GROUND & FIRST FLOOR PLANS |
|-----------------------------------------------------------------|--------------------|--------------------|-------------------------------------------|
| <b>DATE</b><br>AUGUST 22                                        | SCALE<br>1:100 @A3 |                    | 3 4 5 metres                              |