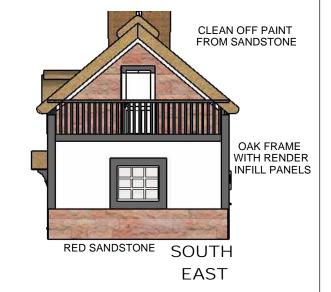

| PROJECT HAWTHORN COTTAGE, BURWARDSLEY ROAD, TATTENHALL, CH3 9NS |                    | <b>CLIENT</b> L HAINES | TITLE EXISTING AND PROPOSED SECTION SOUTH EAST GABLE END |
|-----------------------------------------------------------------|--------------------|------------------------|----------------------------------------------------------|
| DATE<br>AUGUST 22                                               | SCALE<br>1:100 @A3 |                        | 3 4 5 metres                                             |