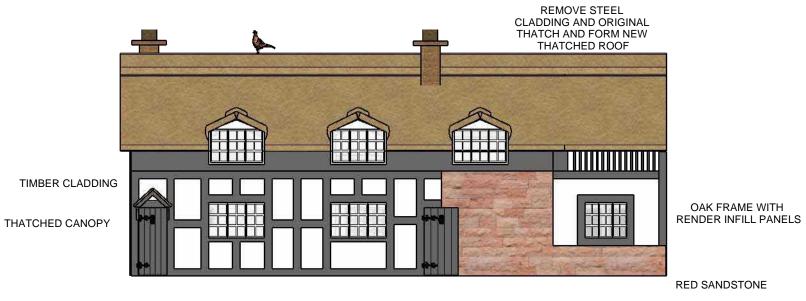

**PROJECT** HAWTHORN COTTAGE, BURWARDSLEY ROAD, TATTENHALL, CH3 9NS

**CLIENT** L HAINES TITLE

**SCALE DATE AUGUST 22** 1:100 @A3

PROPOSED ELEVATIONS

2 3 5 1:100 metres

**GROUND FLOOR** 

FIRST FLOOR

| PROJECT HAWTHORN COTTAGE, BURWARDSLEY ROAD, TATTENHALL, CH3 9NS |                    | CLIENT<br>L HAINES | TITLE EXISTING GROUND & FIRST FLOOR PLANS |
|-----------------------------------------------------------------|--------------------|--------------------|-------------------------------------------|
| <b>DATE</b><br>AUGUST 22                                        | SCALE<br>1:100 @A3 |                    | 3 4 5 metres                              |