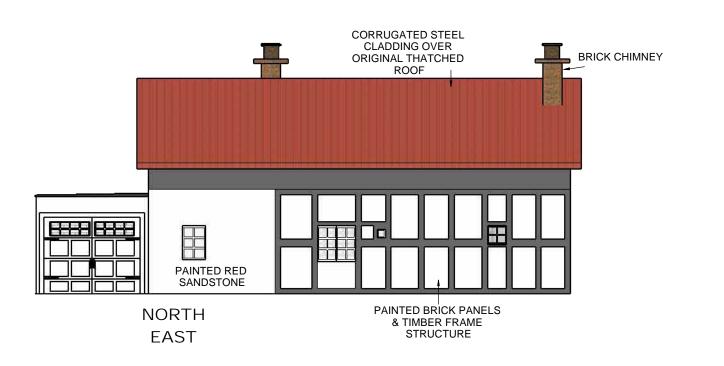

**SECTION** 

| PROJECT HAWTHORN COTTAGE, BURWARDSLEY ROAD, TATTENHALL, CH3 9NS |       | CLIENT<br>L HAINES | TITLE EXISTING ELEVATIONS & SECTION |
|-----------------------------------------------------------------|-------|--------------------|-------------------------------------|
| DATE                                                            | SCALE | 0 4 2              | 2 4 5                               |

**AUGUST 22** 

1:100 @A3

1:100

1 2 3 4 metres

REMOVE STEEL CLADDING AND ORIGINAL THATCH AND FORM NEW
THATCHED ROOF EXISTING WALL AND **FRAMING** NORTH

WEST

SOUTH WEST

CLEAN OFF PAINT FROM SANDSTONE