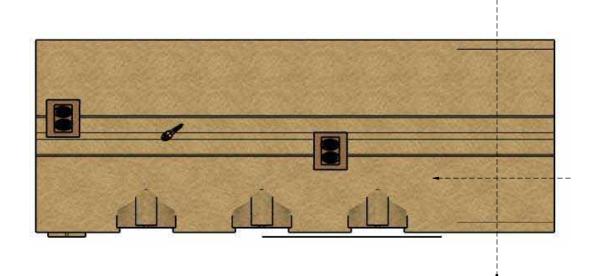

**PROJECT** HAWTHORN COTTAGE, BURWARDSLEY ROAD, TATTENHALL, CH3 9NS

**CLIENT** L HAINES TITLE

**SCALE DATE AUGUST 22** 1:100 @A3

PROPOSED ELEVATIONS

2 3 5 1:100 metres

**GROUND FLOOR** 

FIRST FLOOR

| PROJECT HAWTHORN COTTAGE, BURWARDSLEY ROAD, TATTENHALL, CH3 9NS |                    | CLIENT<br>L HAINES | TITLE EXISTING GROUND & FIRST FLOOR PLANS |
|-----------------------------------------------------------------|--------------------|--------------------|-------------------------------------------|
| <b>DATE</b><br>AUGUST 22                                        | SCALE<br>1:100 @A3 |                    | 3 4 5 metres                              |