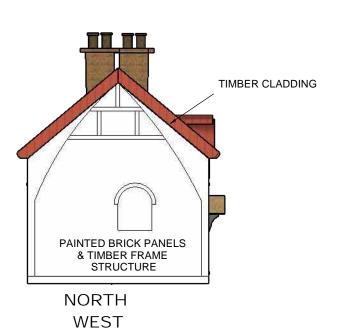

**SECTION** 

| PROJECT HAWTHORN COTTAGE, BURWARDSLEY ROAD, TATTENHALL, CH3 9NS |       | CLIENT<br>L HAINES | TITLE EXISTING ELEVATIONS & SECTION |
|-----------------------------------------------------------------|-------|--------------------|-------------------------------------|
| DATE                                                            | SCALE | 0 4 2              | 2 4 5                               |

**AUGUST 22** 

1:100 @A3

1:100

1 2 3 4 metres

REMOVE STEEL CLADDING AND ORIGINAL THATCH AND FORM NEW
THATCHED ROOF EXISTING WALL AND **FRAMING** NORTH

WEST

SOUTH WEST

CLEAN OFF PAINT FROM SANDSTONE