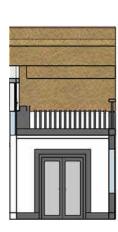

**PROJECT** HAWTHORN COTTAGE, BURWARDSLEY ROAD, TATTENHALL, CH3 9NS

**CLIENT** L HAINES TITLE

**SCALE DATE AUGUST 22** 1:100 @A3

PROPOSED ELEVATIONS

2 3 5 1:100 metres

**GROUND FLOOR** 

FIRST FLOOR

| PROJECT HAWTHORN COTTAGE, BURWARDSLEY ROAD, TATTENHALL, CH3 9NS |                    | CLIENT<br>L HAINES | TITLE EXISTING GROUND & FIRST FLOOR PLANS |
|-----------------------------------------------------------------|--------------------|--------------------|-------------------------------------------|
| <b>DATE</b><br>AUGUST 22                                        | SCALE<br>1:100 @A3 |                    | 3 4 5 metres                              |