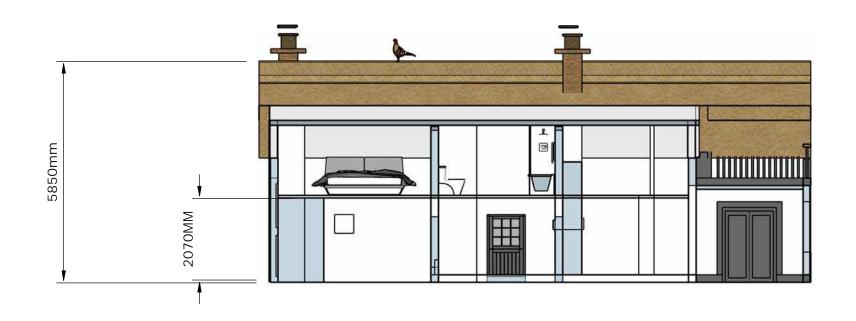

| PROJECT HAWTHORN COTTAGE, BURWARDSLEY ROAD, TATTENHALL, CH3 9NS |                    | <b>CLIENT</b> L HAINES | TITLE EXISTING AND PROPOSED SECTION SOUTH EAST GABLE END |
|-----------------------------------------------------------------|--------------------|------------------------|----------------------------------------------------------|
| DATE<br>AUGUST 22                                               | SCALE<br>1:100 @A3 |                        | 3 4 5 metres                                             |

| PROJECT HAWTHORN COTTAGE, BURWARDSLEY ROAD, TATTENHALL, CH3 9NS |                    | CLIENT<br>L HAINES | TITLE PROPOSED SECTION |
|-----------------------------------------------------------------|--------------------|--------------------|------------------------|
| DATE<br>AUGUST 22                                               | SCALE<br>1:100 @A3 |                    | 3 4 5 metres           |