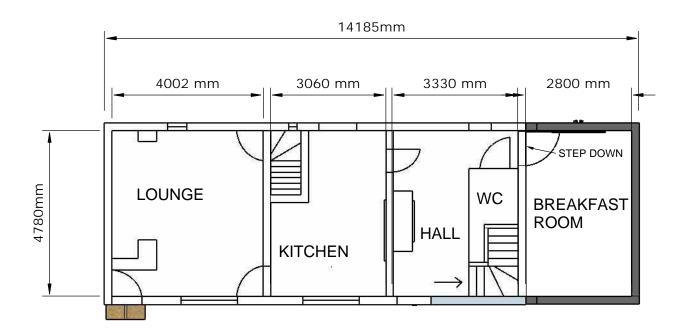

**GROUND FLOOR** 

FIRST FLOOR

| PROJECT HAWTHORN COTTAGE, BURWARDSLEY ROAD, TATTENHALL, CH3 9NS |           | <b>CLIENT</b> L HAINES | TITLE PROPOSED GROUND & FIRST FLOOR PLANS |
|-----------------------------------------------------------------|-----------|------------------------|-------------------------------------------|
| DATE                                                            | SCALE     | 0 1 2 3 4 5            |                                           |
| AUGUST 22                                                       | 1:100 @A3 | 1:100 metres           |                                           |