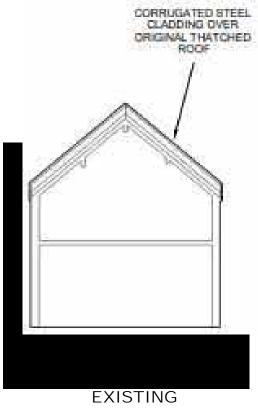

**SECTION** 

| PROJECT HAWTHORN COTTAGE, BURWARDSLEY ROAD, TATTENHALL, CH3 9NS |       | CLIENT<br>L HAINES | TITLE EXISTING ELEVATIONS & SECTION |
|-----------------------------------------------------------------|-------|--------------------|-------------------------------------|
| DATE                                                            | SCALE | 0 4 2              | 2 4 5                               |

**AUGUST 22** 

1:100 @A3

1:100

1 2 3 4 metres

REMOVE STEEL CLADDING AND ORIGINAL THATCH AND FORM NEW
THATCHED ROOF EXISTING WALL AND **FRAMING** NORTH

WEST

SOUTH WEST

CLEAN OFF PAINT FROM SANDSTONE