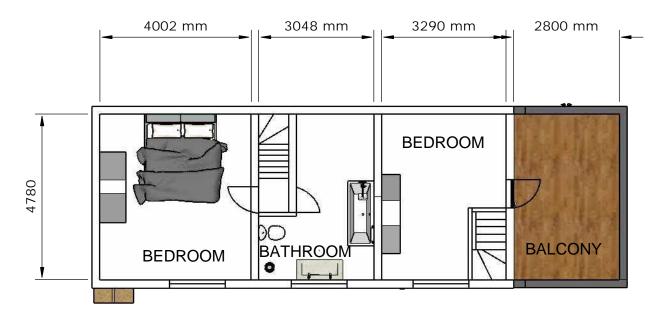

**GROUND FLOOR** 

FIRST FLOOR

| PROJECT HAWTHORN COTTAGE, BURWARDSLEY ROAD, TATTENHALL, CH3 9NS |           | <b>CLIENT</b> L HAINES | TITLE PROPOSED GROUND & FIRST FLOOR PLANS |
|-----------------------------------------------------------------|-----------|------------------------|-------------------------------------------|
| DATE                                                            | SCALE     | 0 1 2 3 4 5            |                                           |
| AUGUST 22                                                       | 1:100 @A3 | 1:100 metres           |                                           |