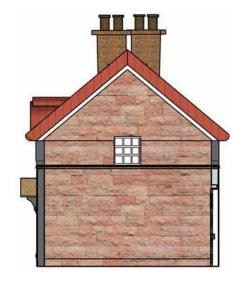

**AUGUST 22** 

1:100 @A3

1:100

1 2 3 4 metres

REMOVE STEEL CLADDING AND ORIGINAL THATCH AND FORM NEW
THATCHED ROOF EXISTING WALL AND **FRAMING** NORTH

WEST

SOUTH WEST

CLEAN OFF PAINT FROM SANDSTONE