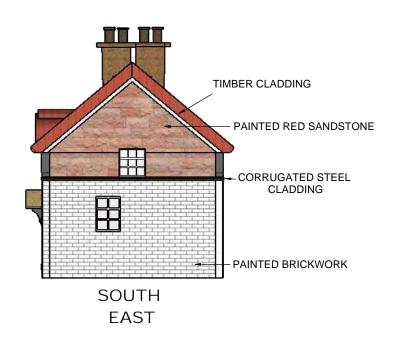

**SECTION** 

| PROJECT HAWTHORN COTTAGE, BURWARDSLEY ROAD, TATTENHALL, CH3 9NS |       | CLIENT<br>L HAINES | TITLE EXISTING ELEVATIONS & SECTION |
|-----------------------------------------------------------------|-------|--------------------|-------------------------------------|
| DATE                                                            | SCALE | 0 4 2              | 2 4 5                               |

**AUGUST 22** 

1:100 @A3

1:100

1 2 3 4 metres

REMOVE STEEL CLADDING AND ORIGINAL THATCH AND FORM NEW
THATCHED ROOF EXISTING WALL AND **FRAMING** NORTH

WEST

SOUTH WEST

CLEAN OFF PAINT FROM SANDSTONE