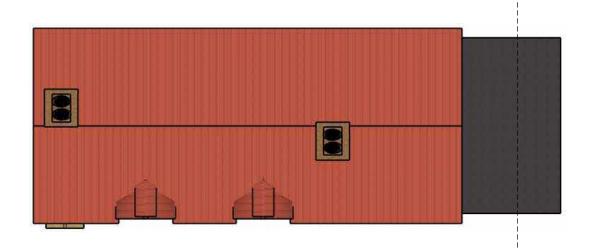

**GROUND FLOOR** 

FIRST FLOOR

| PROJECT HAWTHORN COTTAGE, BURWARDSLEY ROAD, TATTENHALL, CH3 9NS |           | <b>CLIENT</b> L HAINES | TITLE PROPOSED GROUND & FIRST FLOOR PLANS |
|-----------------------------------------------------------------|-----------|------------------------|-------------------------------------------|
| DATE                                                            | SCALE     | 0 1 2 3 4 5            |                                           |
| AUGUST 22                                                       | 1:100 @A3 | 1:100 metres           |                                           |