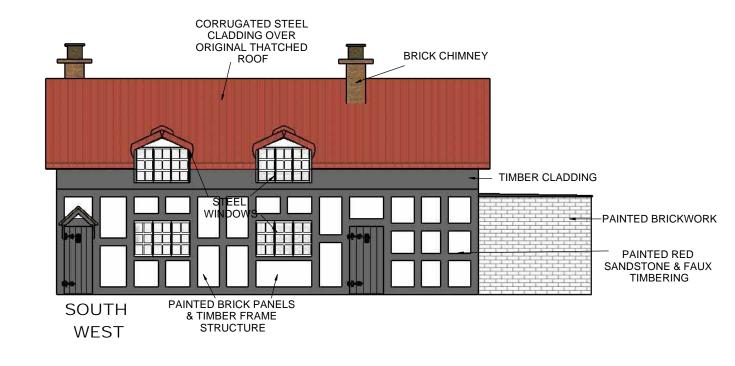

**SECTION** 

| PROJECT HAWTHORN COTTAGE, BURWARDSLEY ROAD, TATTENHALL, CH3 9NS |       | CLIENT<br>L HAINES | TITLE EXISTING ELEVATIONS & SECTION |
|-----------------------------------------------------------------|-------|--------------------|-------------------------------------|
| DATE                                                            | SCALE | 0 4 2              | 2 4 5                               |

**AUGUST 22** 

1:100 @A3

1:100

1 2 3 4 metres

REMOVE STEEL CLADDING AND ORIGINAL THATCH AND FORM NEW
THATCHED ROOF EXISTING WALL AND **FRAMING** NORTH

WEST

SOUTH WEST

CLEAN OFF PAINT FROM SANDSTONE