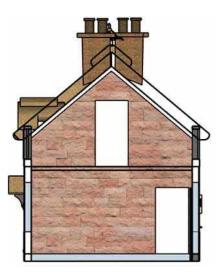

| PROJECT HAWTHORN COTTAGE, BURWARDSLEY ROAD, TATTENHALL, CH3 9NS |                    | <b>CLIENT</b> L HAINES | TITLE EXISTING AND PROPOSED SECTION SOUTH EAST GABLE END |
|-----------------------------------------------------------------|--------------------|------------------------|----------------------------------------------------------|
| DATE<br>AUGUST 22                                               | SCALE<br>1:100 @A3 |                        | 3 4 5 metres                                             |

| PROJECT HAWTHORN COTTAGE, BURWARDSLEY ROAD, TATTENHALL, CH3 9NS |                    | CLIENT<br>L HAINES | TITLE PROPOSED SECTION |
|-----------------------------------------------------------------|--------------------|--------------------|------------------------|
| DATE<br>AUGUST 22                                               | SCALE<br>1:100 @A3 |                    | 3 4 5 metres           |