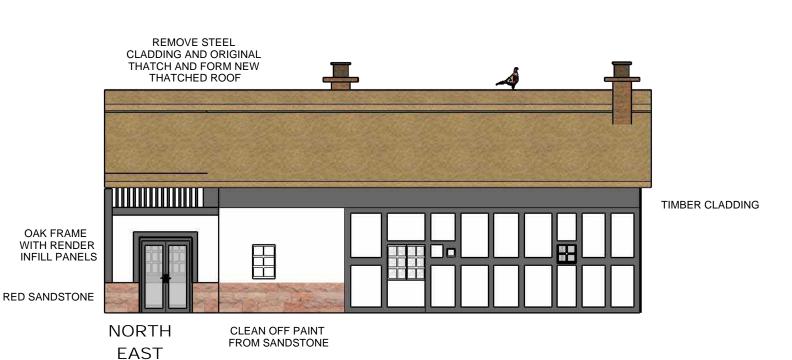

**PROJECT** HAWTHORN COTTAGE, BURWARDSLEY ROAD, TATTENHALL, CH3 9NS

**CLIENT** L HAINES TITLE

**SCALE DATE AUGUST 22** 1:100 @A3

PROPOSED ELEVATIONS

2 3 5 1:100 metres

**GROUND FLOOR** 

FIRST FLOOR

| PROJECT HAWTHORN COTTAGE, BURWARDSLEY ROAD, TATTENHALL, CH3 9NS |                    | CLIENT<br>L HAINES | TITLE EXISTING GROUND & FIRST FLOOR PLANS |
|-----------------------------------------------------------------|--------------------|--------------------|-------------------------------------------|
| <b>DATE</b><br>AUGUST 22                                        | SCALE<br>1:100 @A3 |                    | 3 4 5 metres                              |