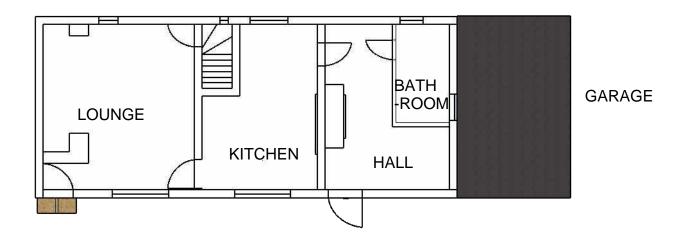

**PROJECT** HAWTHORN COTTAGE, BURWARDSLEY ROAD, TATTENHALL, CH3 9NS

**CLIENT** L HAINES TITLE

**SCALE DATE AUGUST 22** 1:100 @A3

PROPOSED ELEVATIONS

2 3 5 1:100 metres

**GROUND FLOOR** 

FIRST FLOOR

| PROJECT HAWTHORN COTTAGE, BURWARDSLEY ROAD, TATTENHALL, CH3 9NS |                    | CLIENT<br>L HAINES | TITLE EXISTING GROUND & FIRST FLOOR PLANS |
|-----------------------------------------------------------------|--------------------|--------------------|-------------------------------------------|
| <b>DATE</b><br>AUGUST 22                                        | SCALE<br>1:100 @A3 |                    | 3 4 5 metres                              |