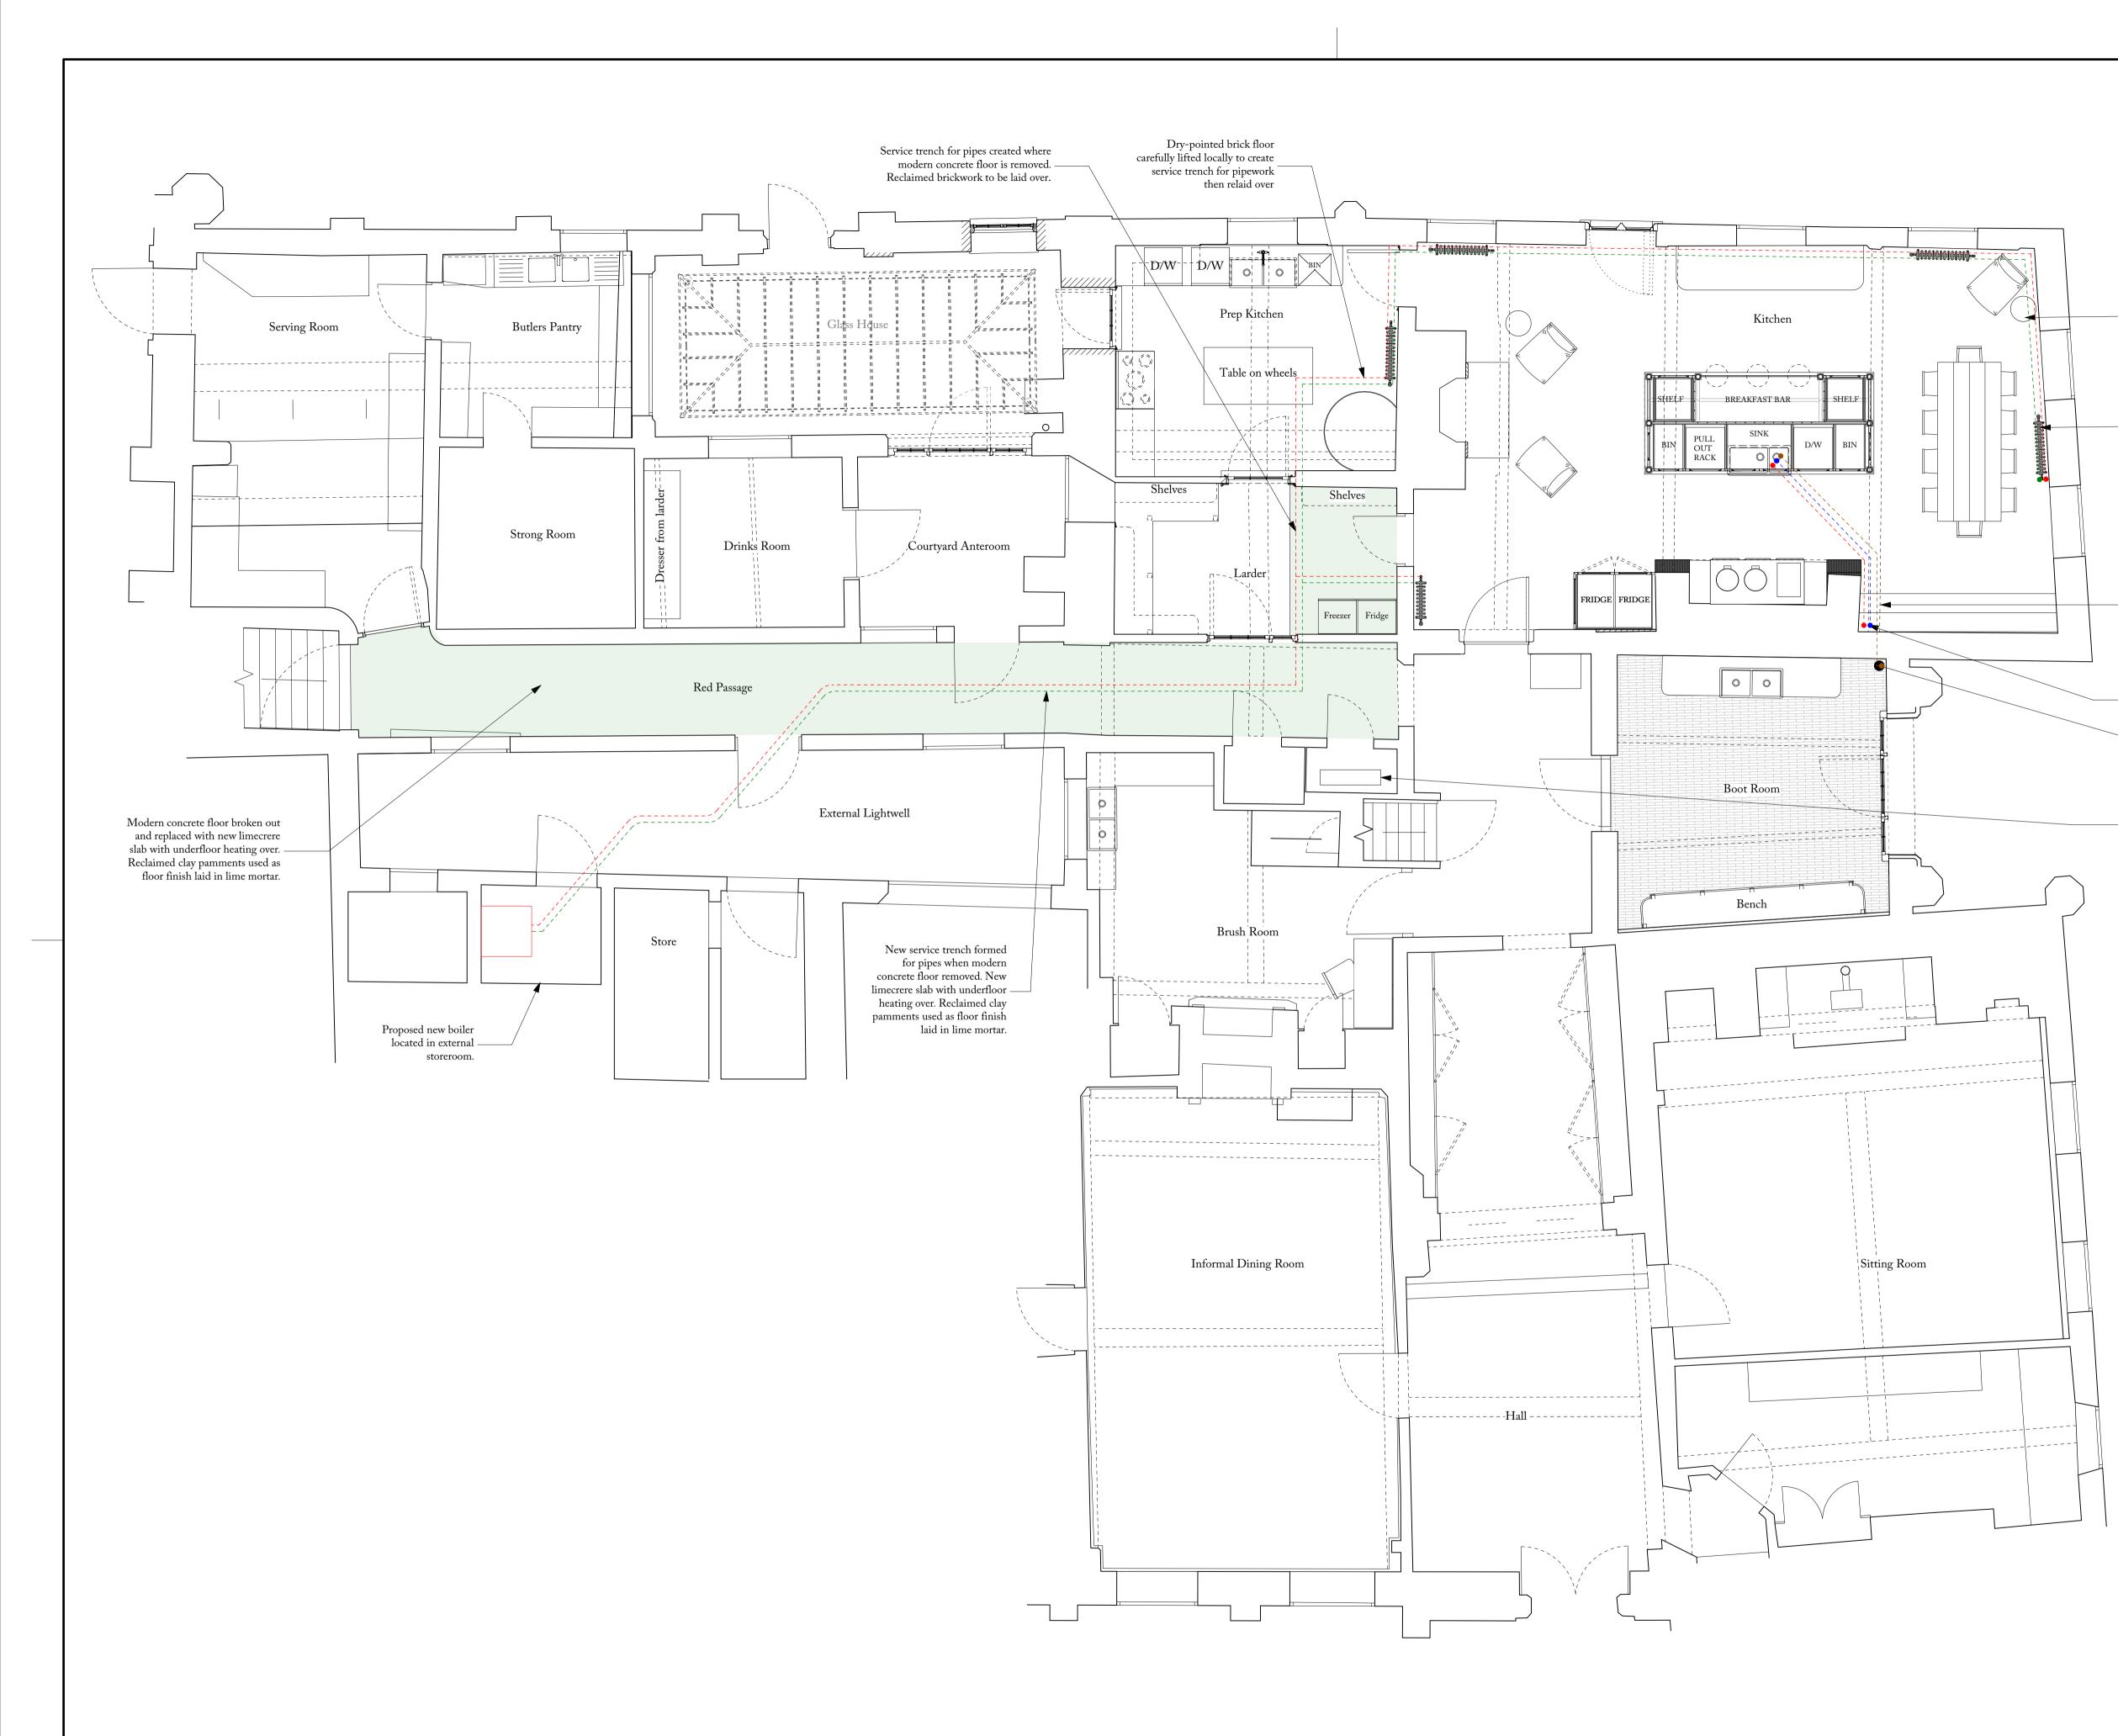

| ( | ) | 1        | 2 |   | 3 | 4 |   | 10 | Ĵm |
|---|---|----------|---|---|---|---|---|----|----|
|   |   | <b>—</b> |   | _ |   |   | - |    |    |
|   |   |          |   |   |   |   |   |    |    |

Green fill indicates extent of new underfloor heating to help comat damp issues

## Pipework Key:

|  |   |   | - |   |  |
|--|---|---|---|---|--|
|  | - | - | - | - |  |
|  | - | - | - | - |  |
|  | - | - | - | - |  |
|  |   |   |   |   |  |

----- Hot water pipework ----- Radiator return pipework ----- Cold water pipework ----- Sink drainage

Quarry tiles carefully lifted locally to run pipes then rebedded in lime mortar

Proposed new radiator locations

Proposed new drainage route for sink. The floor locally will be carefully lifted to run the new pipes and relaid

Pipes drop from high level to serve kitchen sink using existing pipework riser

- Existing drain

Underfloor heating manifold

 $\checkmark$ 

| P1                                                                                                                        | For Planning        | Planning    |      |  |  |  |  |
|---------------------------------------------------------------------------------------------------------------------------|---------------------|-------------|------|--|--|--|--|
| REV. NO                                                                                                                   | AMENDMENT           |             | DATE |  |  |  |  |
|                                                                                                                           |                     |             |      |  |  |  |  |
| Ben Pentreath 3 Lamp Office Court<br>Lambs Conduit Street<br>London WC1N 3NF<br>T +44 (0) 20 7430 242<br>benpentreath.com |                     |             |      |  |  |  |  |
| PROJECT: HELMINGHAM HALL                                                                                                  |                     |             |      |  |  |  |  |
| TITLE:                                                                                                                    | PROPOSEI<br>M&E     | O GROUND F  | LOOR |  |  |  |  |
| DRAWING                                                                                                                   | NO: A-100.1         | REV. NO:    | P1   |  |  |  |  |
| SCALE:                                                                                                                    | 1:50@A1<br>1:100@A3 | DRAWN BY:   | AM   |  |  |  |  |
| DATE:                                                                                                                     | 08.11.22            | CHECKED BY: | RJC  |  |  |  |  |

All dimensions to be checked on site. All designs © Ben Pentreath Ltd 2020. Not to be reproduced without permission