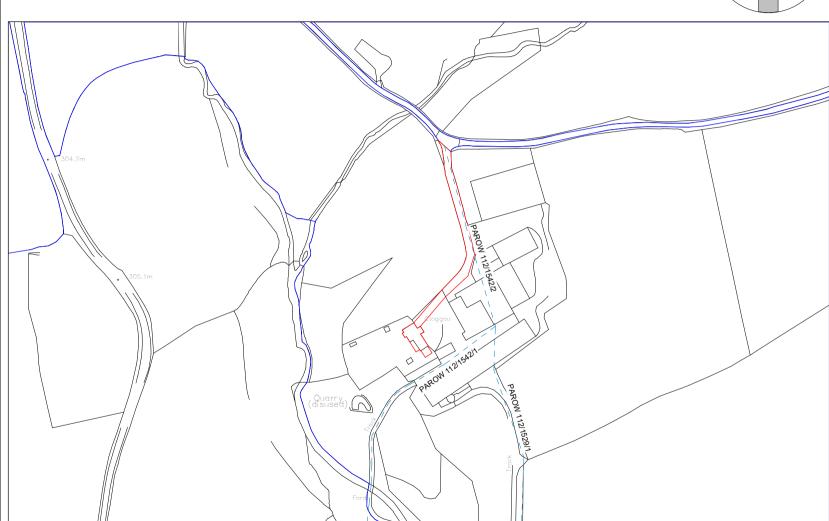

Project Title:

Rear and side extensions

Drawing Titl

Location Plan

25/03/2022 | Scale @ A4: 1:2500 | Checked By: AJN

rawing Number: 1957-LOC

1:2500

## **Location Plan**