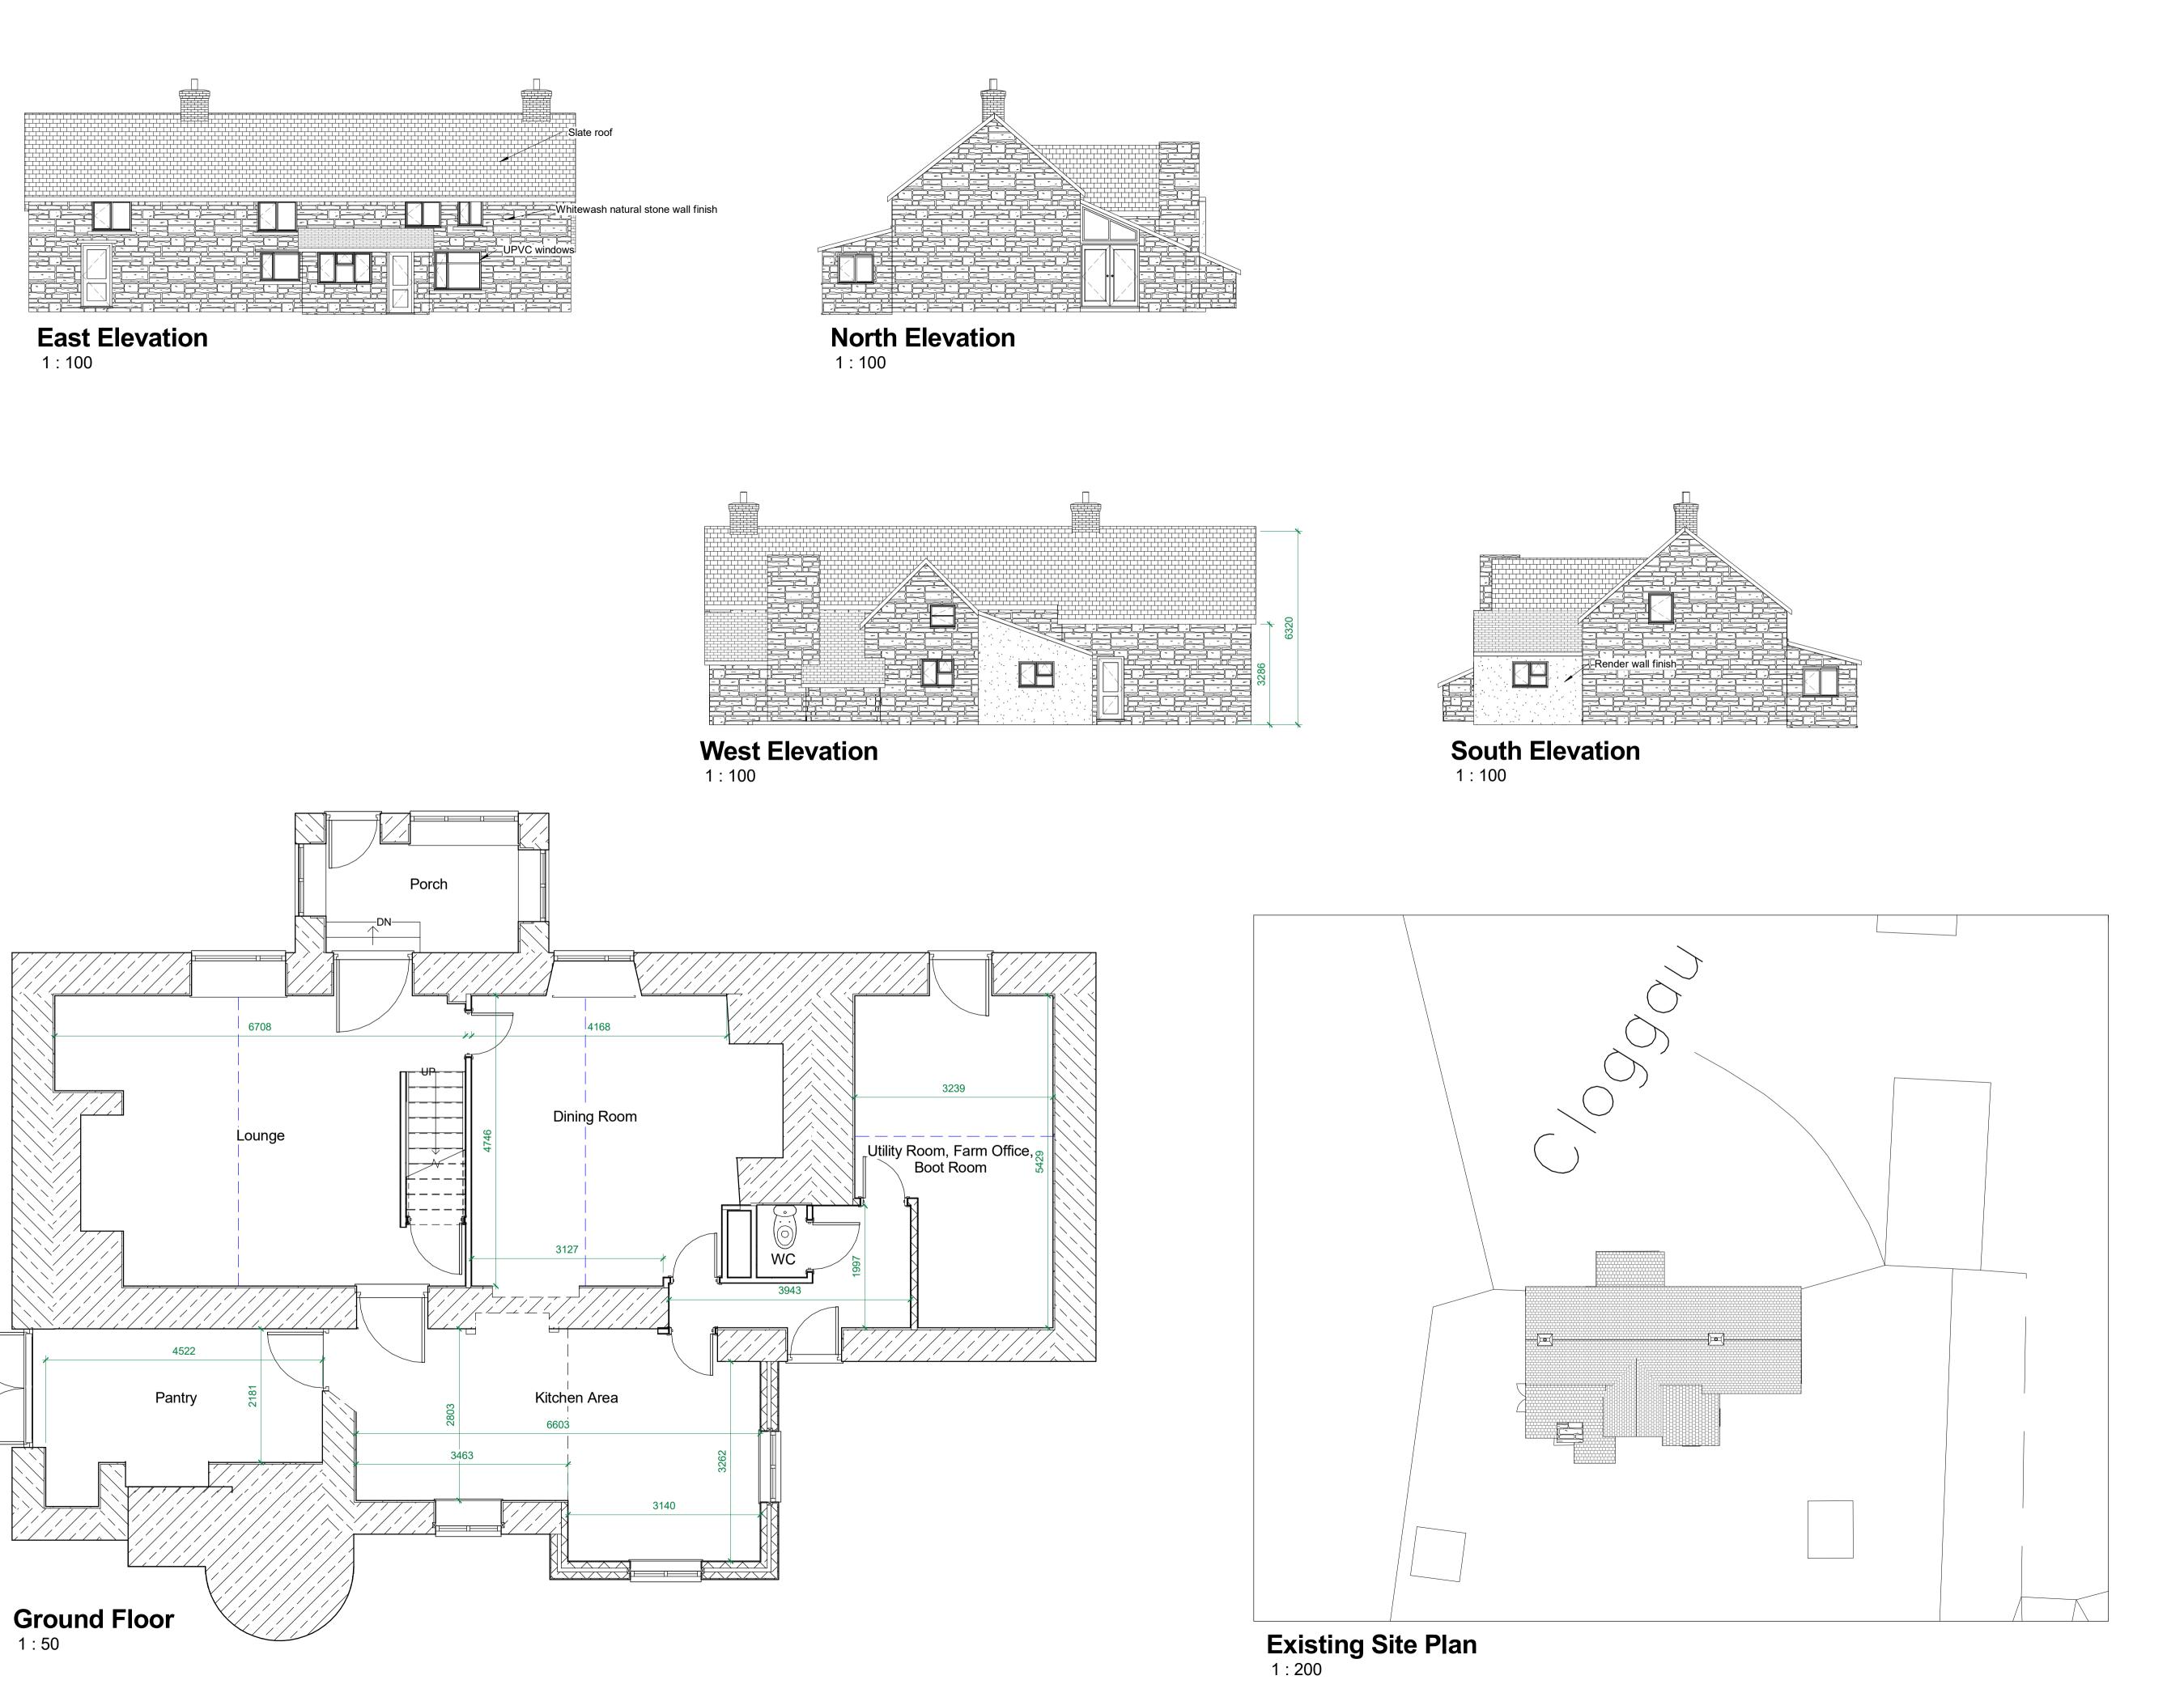

For Approval

AJN Design & Surveying Services Ltd 21 Castle Street, Brecon, Powys LD3 9BU tel: 01874 620618 fax: 01874 611317 www.ajndesign-survey.com

1957

Louise and Clive Rogers, Cloggau Farm, HR5 3QP

Rear and side extensions

¯Z:∖Jobs Clients on server∖1951 - 2000∖1957 - Louise and Clive Rogers Cloggau∖Drawings∖1957 - Existing Plans and Elevations#.rvt

Existing Plans and Elevations

21/07/2022 AD

Drawing Number: 1957-001