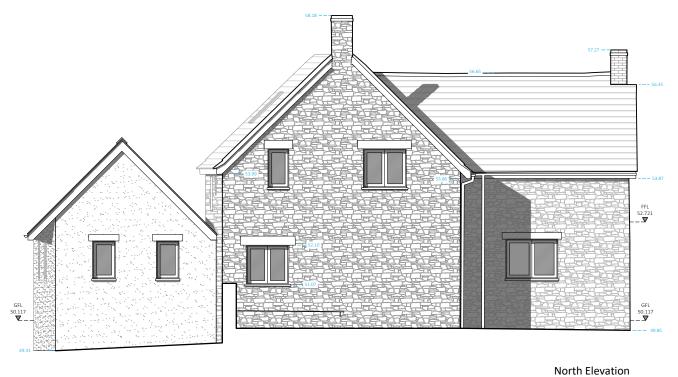

West Elevation

Existing Building Information as per drawing no. 3094RS-02 by Reeder Surveys

## **BROADHAYES FARMHOUSE**

Proposed North and West Elevations 21.09.22

1:100 @ A3 149/121

The title converient and confiden

MATERIALS

Roof: Clay tiles, Lead/EPDM

Walls: Stone, Brick, Render Windows: Powder Coated Metal Doors: Timber / Powder Coated Metal