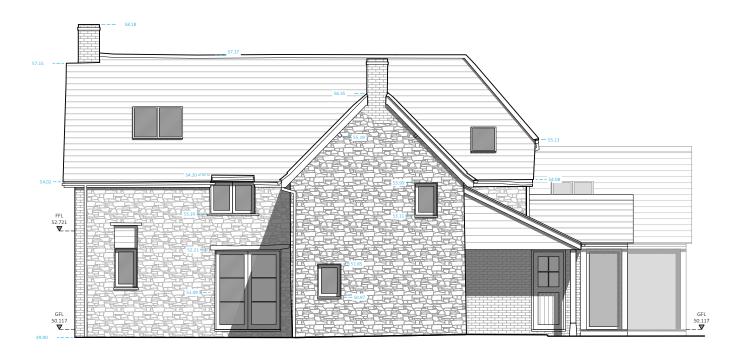

West Elevation

Existing Building Information as per drawing no. 3094RS-02 by Reeder Surveys

## **BROADHAYES FARMHOUSE**

Proposed North and West Elevations 21.09.22

1:100 @ A3 149/121

The title converient and confiden

MATERIALS

Roof: Clay tiles, Lead/EPDM

Walls: Stone, Brick, Render Windows: Powder Coated Metal Doors: Timber / Powder Coated Metal