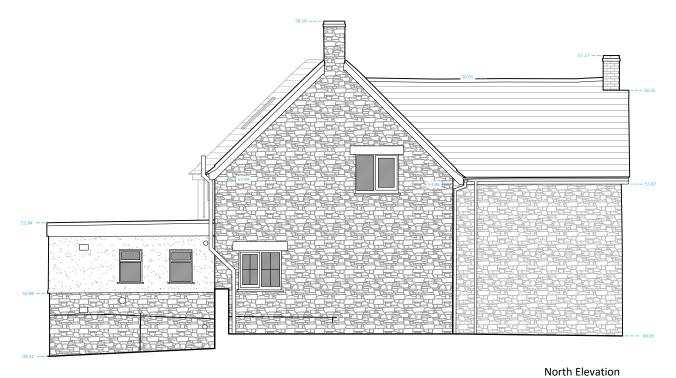

## **BROADHAYES FARMHOUSE**

Existing North and West Elevations 21.09.22

1:100 @ A3

149/021

MATERIALS

Roof: Concrete tiles, Polycarbonate sheets, Flat roofing felt Walls: Stone, Brick, Render Windows: PVC Doors: PVC

The title, copyright and confidential information in this document belongs to Tamsyn Froom Architecture Ltd., all rights reserved. All dimensions to be checked on site before work commences and any discrepancies reported to the Architect immediately. This drawing is to be read in conjunction with other documents issued by the Architect.