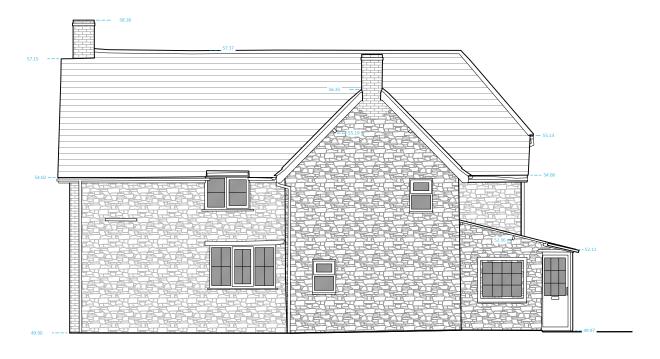

West Elevation

Existing Building Information as per drawing no. 3094RS-02 by Reeder Surveys

The title, copyright and confidential information in this document belongs to Tamsyn Froom Architecture Ltd., all rights reserved. All dimensions to be checked on site before work commences and any discrepancies reported to the Architect immediately. This drawing is to be read in conjunction with other documents issued by the Architect.