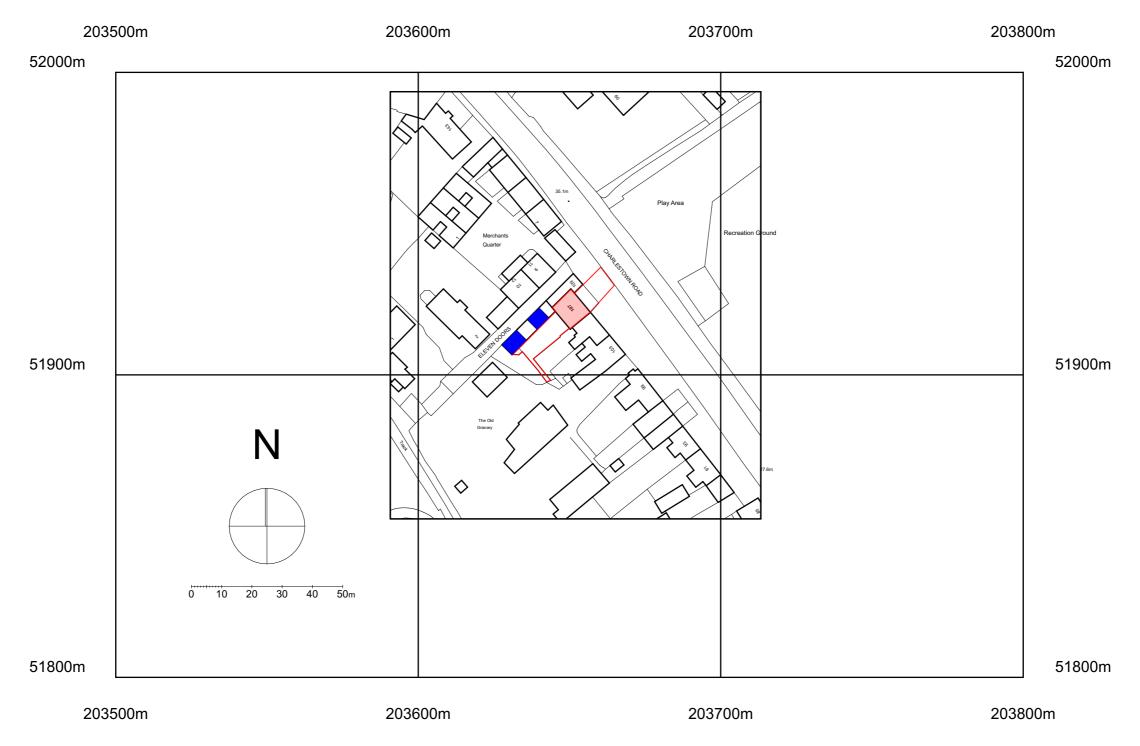

©Crown Copyright and database rights 2022 OS Licence no. AC0000849896

2222 **1\_11** 

| CLIENT: Andrew & Fiona Randall |          | PROJECT: Charlestown Road |                | Dwg No: 2222 <b>1_11</b> |         | GUILDSMAN<br>architecture                                                                                                |  |
|--------------------------------|----------|---------------------------|----------------|--------------------------|---------|--------------------------------------------------------------------------------------------------------------------------|--|
| TITLE: Location Plan           |          |                           |                | Rev:                     | Status: | Guildsman. Exchange House. 12-14 The Crescent. Taunton. TA1 4EB. studio@quildsman.co.uk 01823 740111 www.guildsman.co.uk |  |
| SCALE 1:1250                   | DRAWN BY | Y: NM                     | DATE: Oct 2022 | Planning                 |         | Guildsman Limited is registered in the UK: No.07835537 at: Clifton House, Four Elms Road, Cardiff, Wales, CF24 1LE       |  |