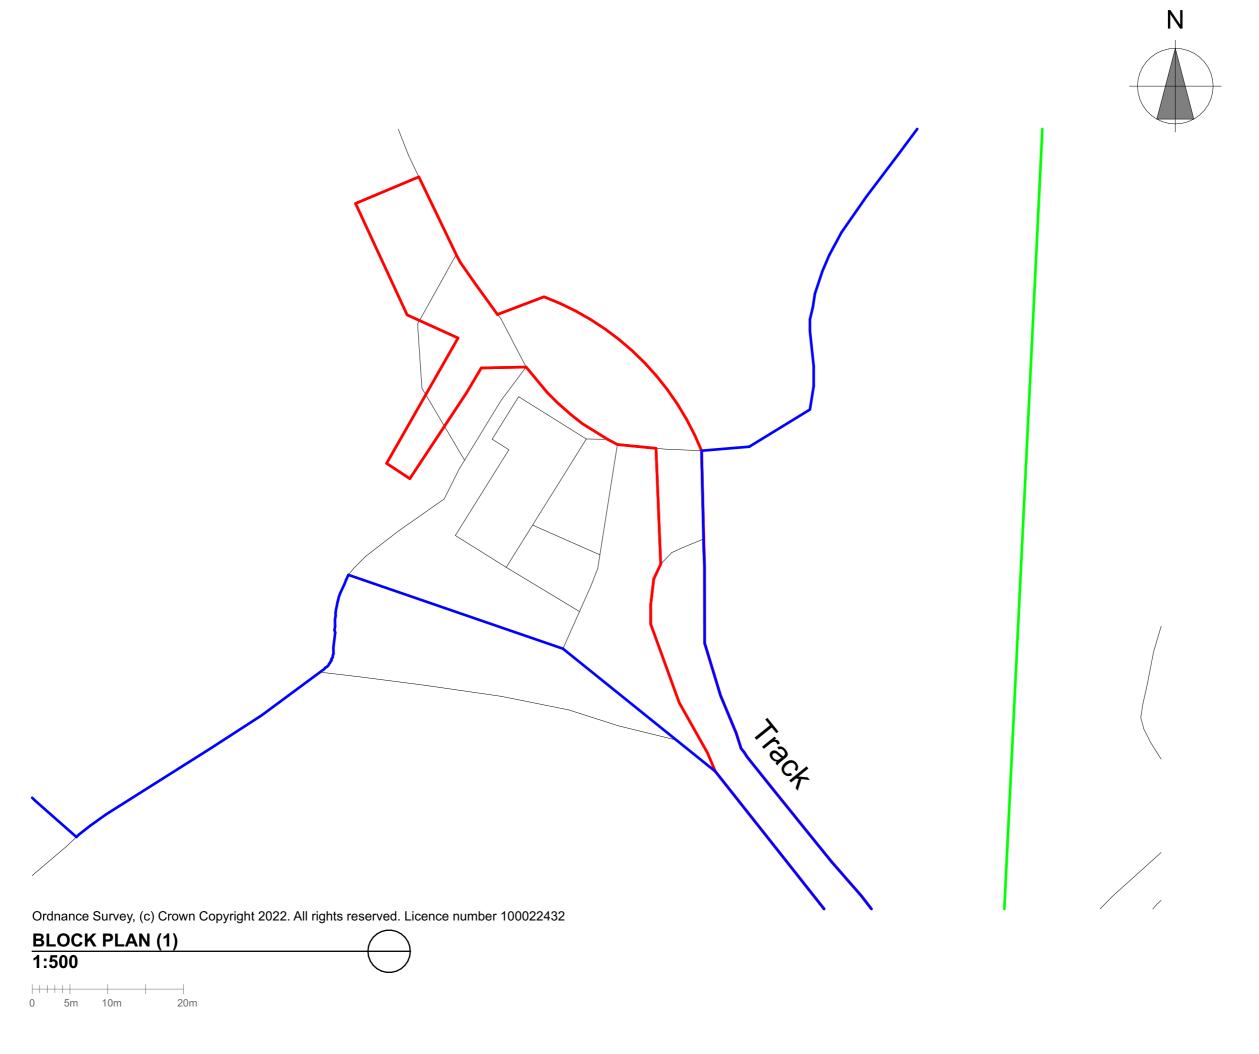

PLEASE DO NOT SCALE FOR CONSTRUCTION PURPOSES.

Site Area: 1050m<sup>2</sup>

planning architecture landscape

- t: +44 (0) 1872 225 259 Truro Office t: +44 (0) 1579 340 900 Liskeard Office

TEMPORARY DWELLING (LODGE).

Project Address:

OCEAN VIEW BAARN, GERMOE, PENZANCE TR20 9QU

DAVE & STELLA ELLIOTT

Drawing Title:

BLOCK PLAN

Scale: 1:500@A3 Drawn: BC Checked: BC

22033-PL-00-05

**PLANNING**