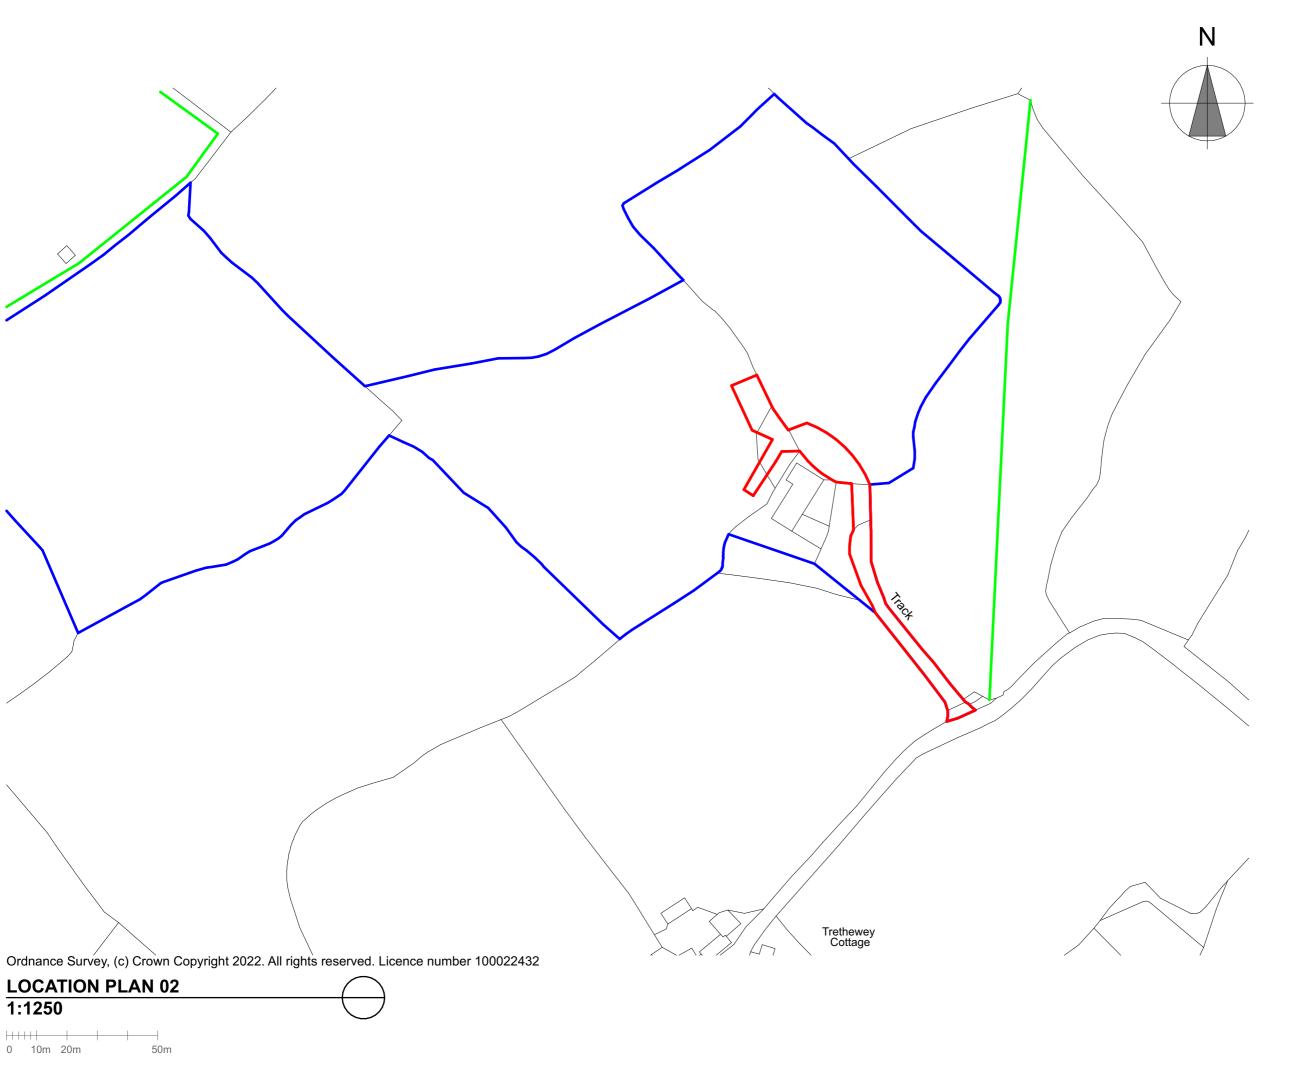

Site Area: 1050m<sup>2</sup>

| Rev. | Description                         | Drawn | Date           |
|------|-------------------------------------|-------|----------------|
| Α    | PROPOSED FOR<br>CLIENTS<br>COMMENTS | вс    | 08/11/20<br>22 |
|      |                                     |       |                |
|      |                                     |       |                |
|      |                                     |       |                |
|      |                                     |       |                |
|      |                                     |       |                |

planning | architecture | landscape

- t: +44 (0) 1872 225 259 Truro Office t: +44 (0) 1579 340 900 Liskeard Office

TEMPORARY DWELLING (LODGE).

Project Address:

OCEAN VIEW BAARN, GERMOE, PENZANCE TR20 9QU

DAVE & STELLA ELLIOTT

Drawing Title:

LOCATION PLAN

Drawn: BC Scale: 1:1250@A3 Checked: BC Date: 09/22

Drawing No: 22033-PL-00-01

**PLANNING**