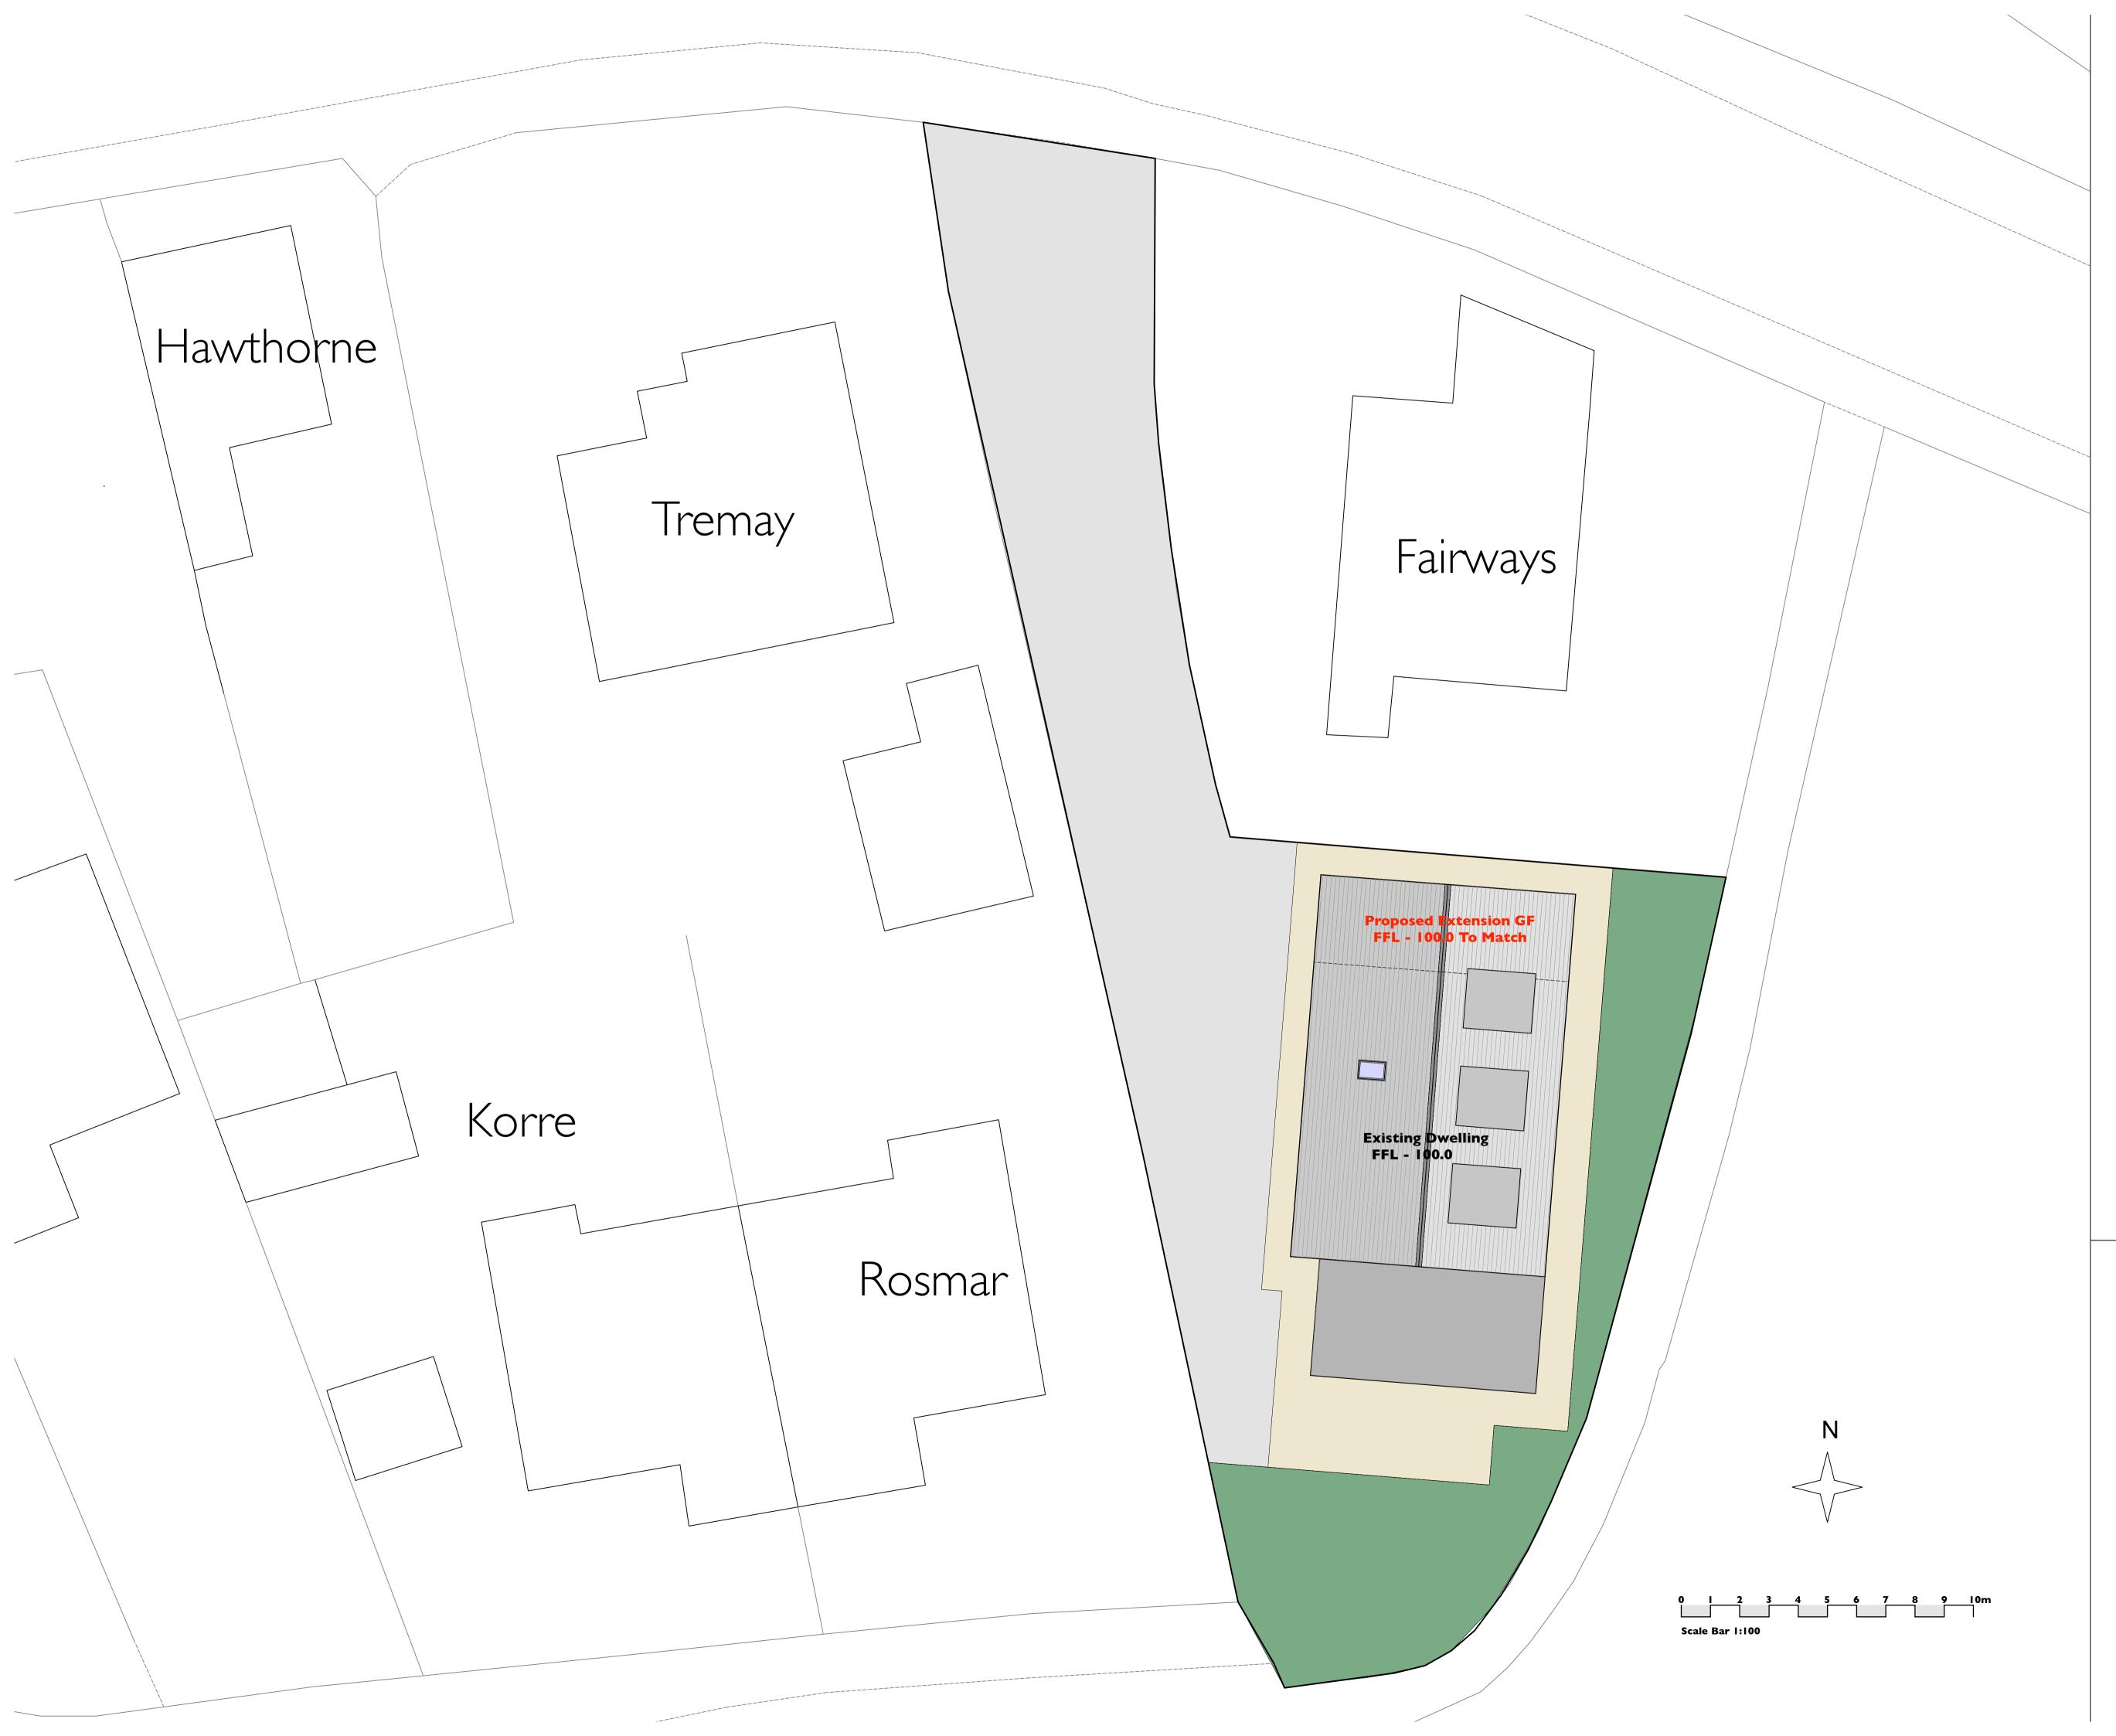

Job: DS 1825 Alterations & Extension to Randfontein, Polgooth Proposed Site Layout

Date: Oct '22 Scale: 1:100 Paper size: A I

<mark>Drawn by:</mark> MH

Drawing Number: SP 02A