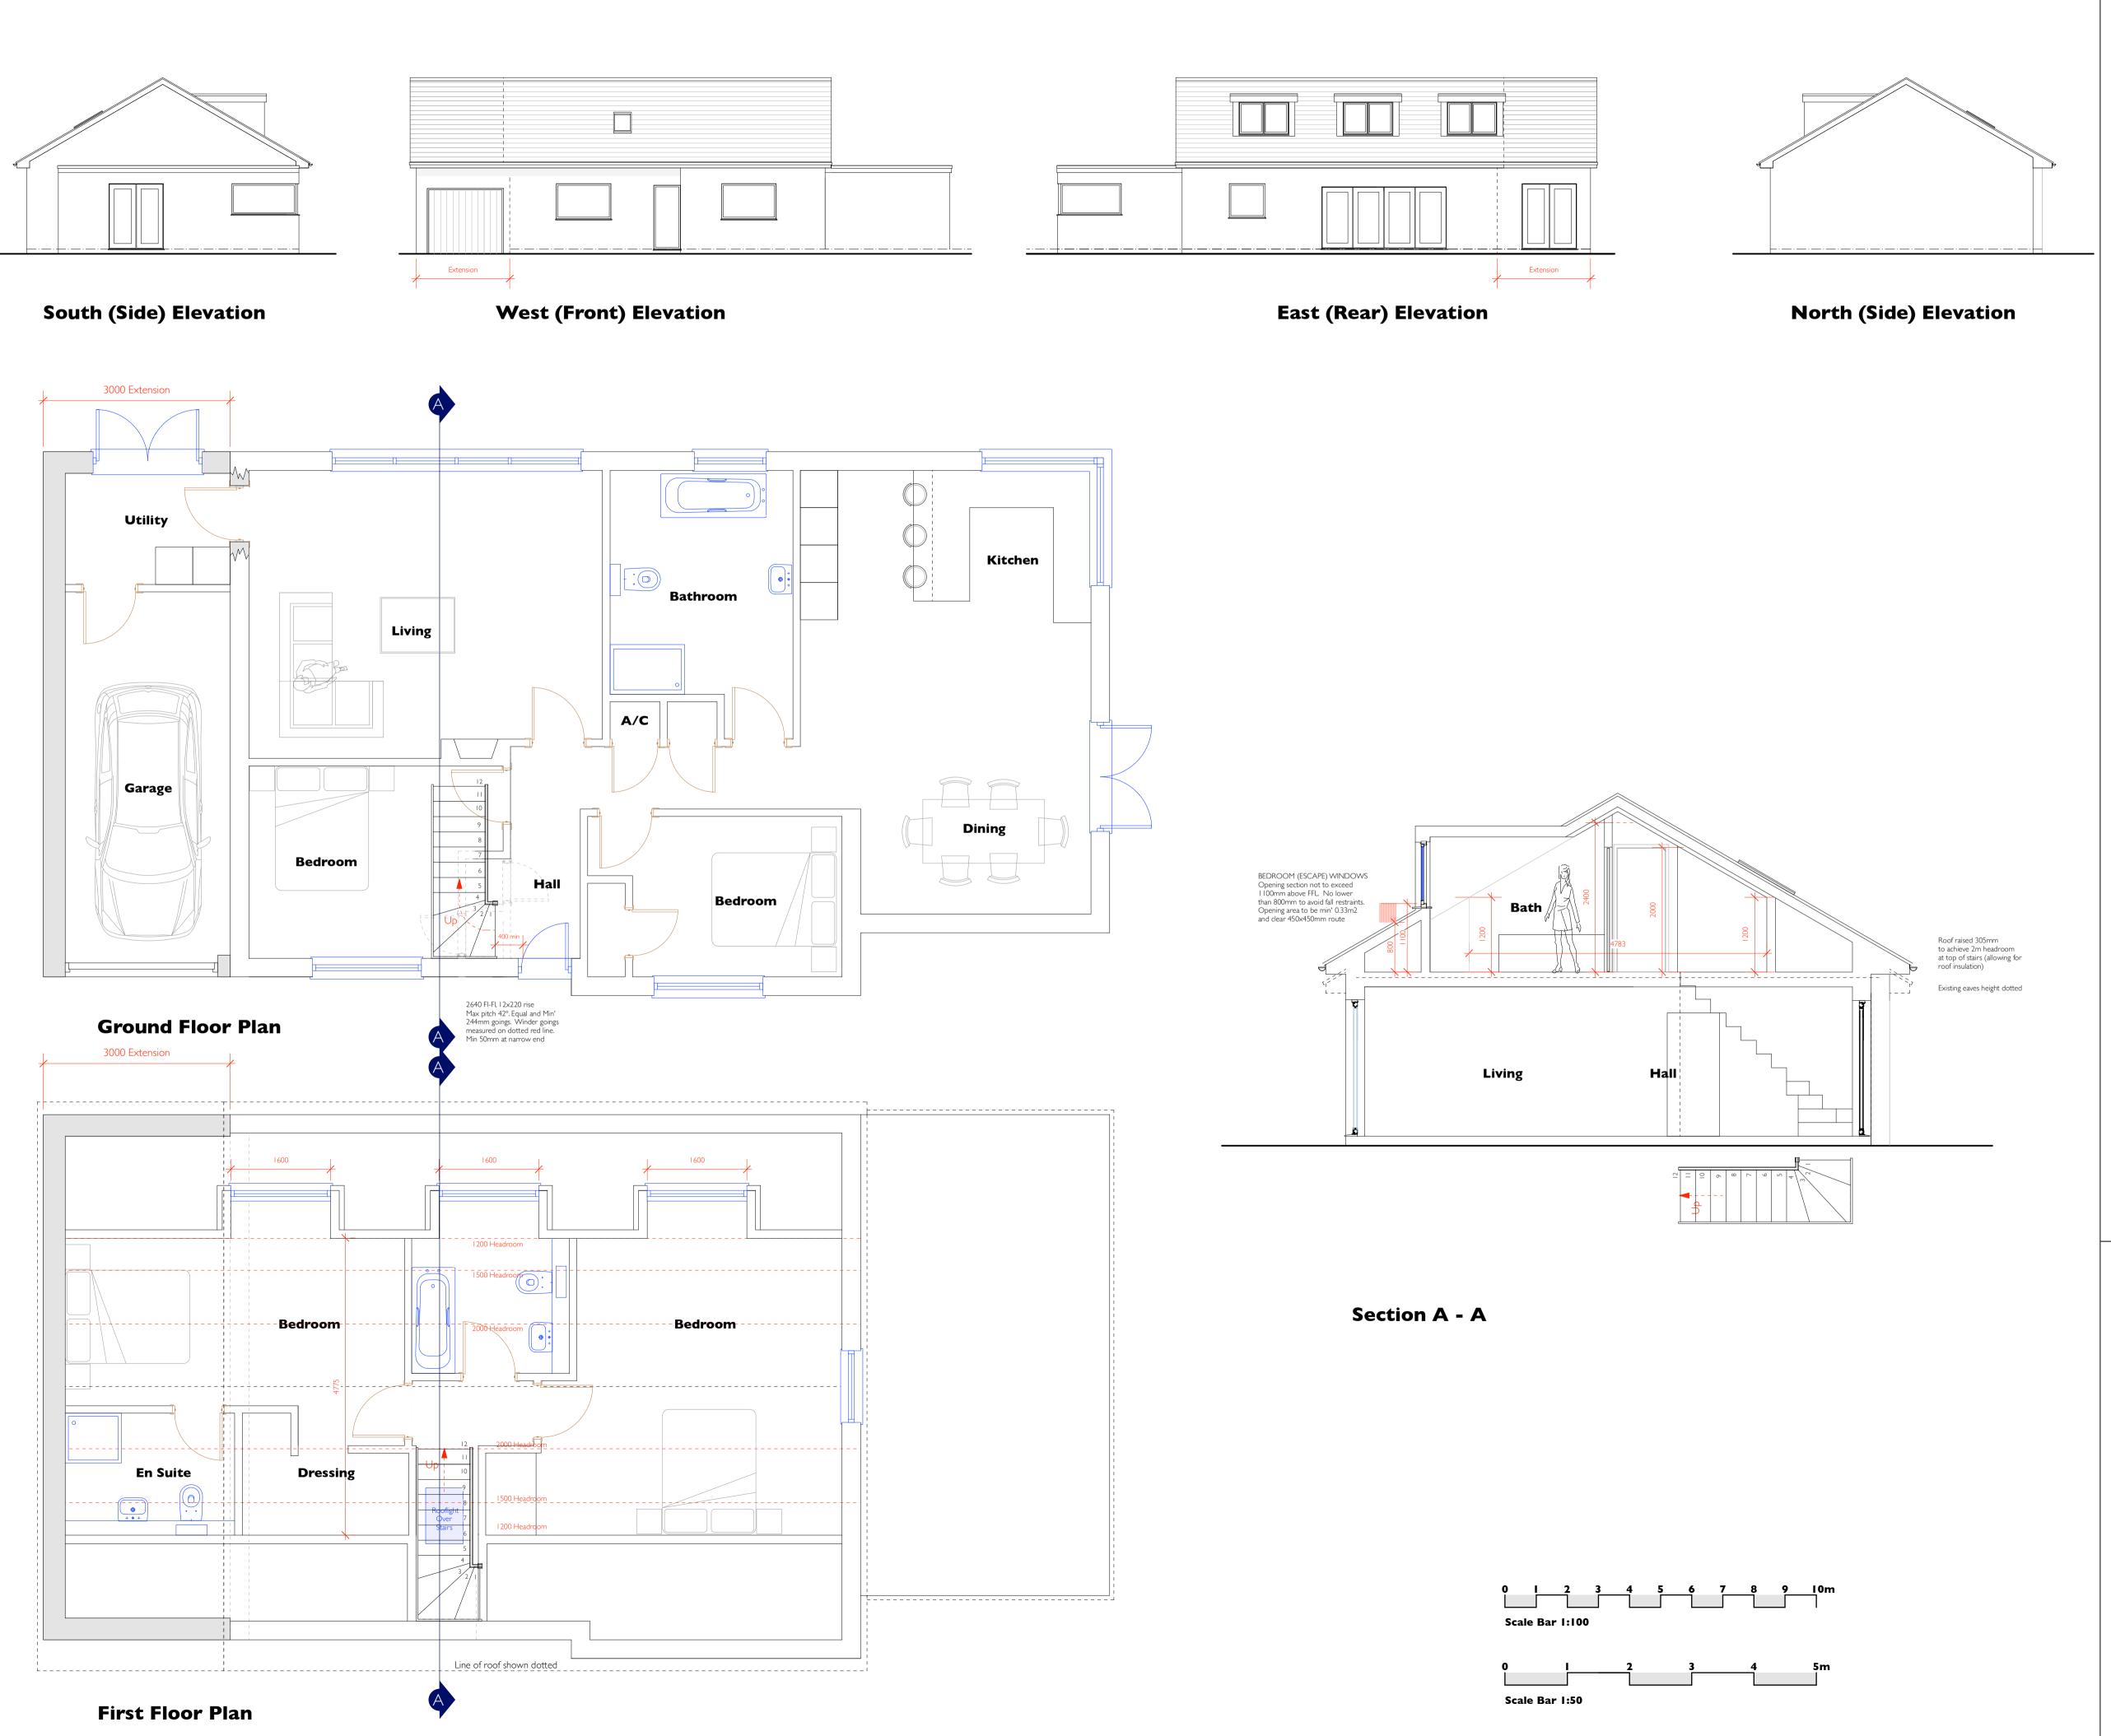

SURVEY BY CLIENT

Key:

B 8/11/22 Planning amendments A 12/10/22 General updates

Revisions:

ala architects

Alan Leather Associates Ltd Chartered Architects

45 Charlestown Road, Charlestown St Austell, Cornwall, PL25 3NJ

Tel: 01726 65924/67325 Fax: 01726 61480 E-Mail: ala@alanleatherassociates.co.uk

Job: DS 1825

Alterations & Extension to Randfontein, Proposed Floor Plans, Elevations & Section

Paper size: Sep '22 Plans & Section 1:50 Elevations 1:100

Drawn by: MH

Drawing Number: SK 01B